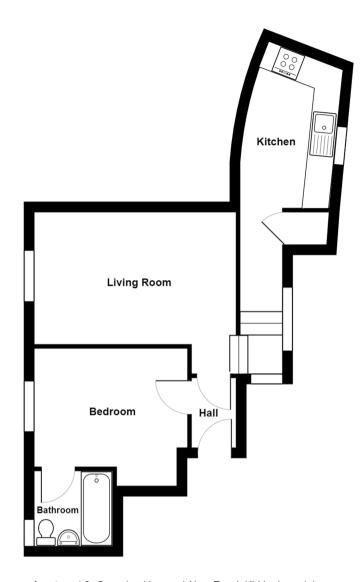

#### **ENTRANCE HALL**

5' 1" x 3' 3" (1.54m x 0.98m)

## **SITTING ROOM**

14' 9" x 11' 9" (4.49m x 3.58m)

## **KITCHEN**

21' 8" x 6' 6" (6.61m x 1.99m)

## **BEDROOM**

10' 8" x 9' 11" (3.26m x 3.01m)

## **BATHROOM**

6' 10" x 5' 5" (2.08m x 1.66m)

Apartment 3, Georgian House, 1 New Road, Kirkby Lonsdale

For illustrative purposes only - not to scale. The position and size of features are approximate only. 
© North West Inspector.