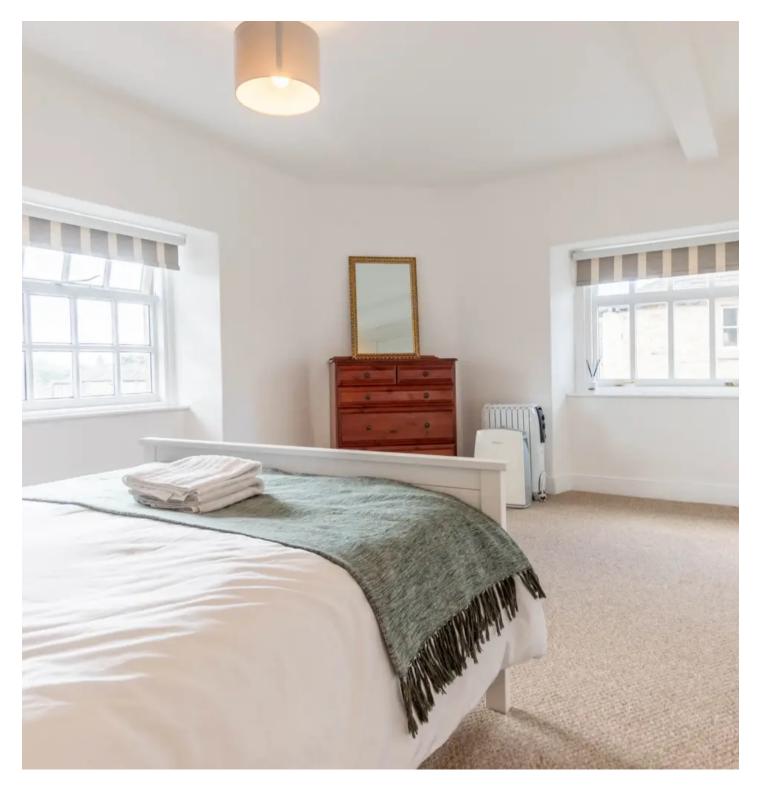

The well-appointed double bedroom offers a serene retreat from the hustle and bustle of daily life. Bright and inviting, this bedroom provides a restful space to unwind after a long day. The en-suite bathroom features modern fixtures and fittings, as well as plumbing for a washing machine for added convenience.

## **BEDROOM**

16' 1" x 11' 6" (4.91m x 3.50m)