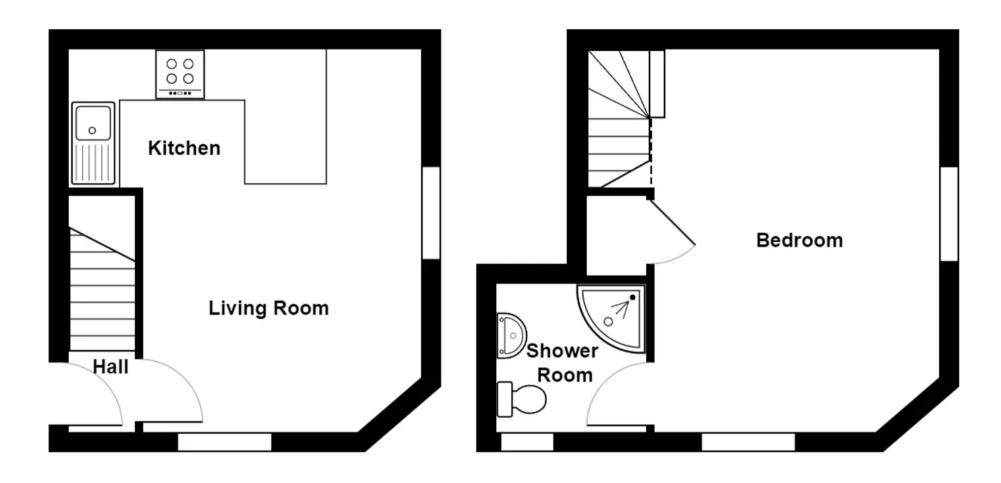

#### **ENTRANCE HALL**

4' 6" x 3' 1" (1.36m x 0.95m)

# OPEN PLAN LIVING AREA

15' 10" x 10' 10" (4.82m x 3.31m)

## **BEDROOM**

16' 1" x 11' 6" (4.91m x 3.50m)

## **BATHROOM**

6' 9" x 5' 7" (2.06m x 1.70m)

Apartment 2, Georgian House, 1 New Road, Kirkby Lonsdale

For illustrative purposes only - not to scale. The position and size of features are approximate only.