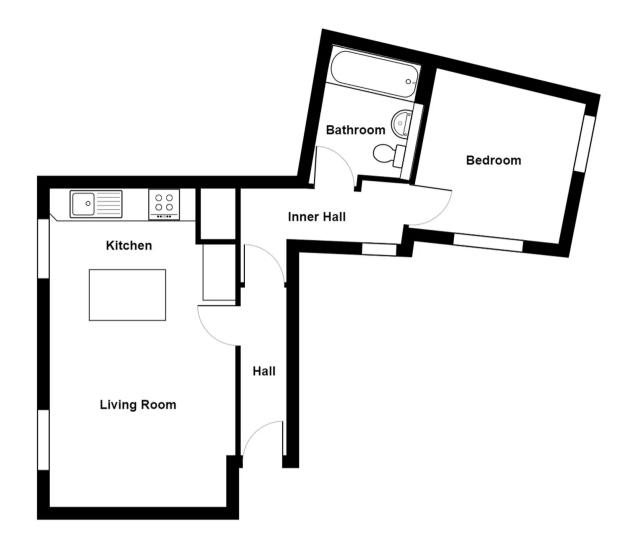

# **ENTRANCE HALL**

10' 10" x 2' 11" (3.31m x 0.88m)

# OPEN PLAN LIVING AREA

19' 7" x 11' 5" (5.96m x 3.48m)

#### **INNER HALLWAY**

11' 0" x 5' 10" (3.36m x 1.78m)

#### **BEDROOM**

10' 0" x 9' 6" (3.04m x 2.90m)

# **BATHROOM**

8' 9" x 6' 5" (2.66m x 1.95m)

Apartment 1, Georgian House, 1 New Road, Kirkby Lonsdale

For illustrative purposes only - not to scale. The position and size of features are approximate only. © North West Inspector.