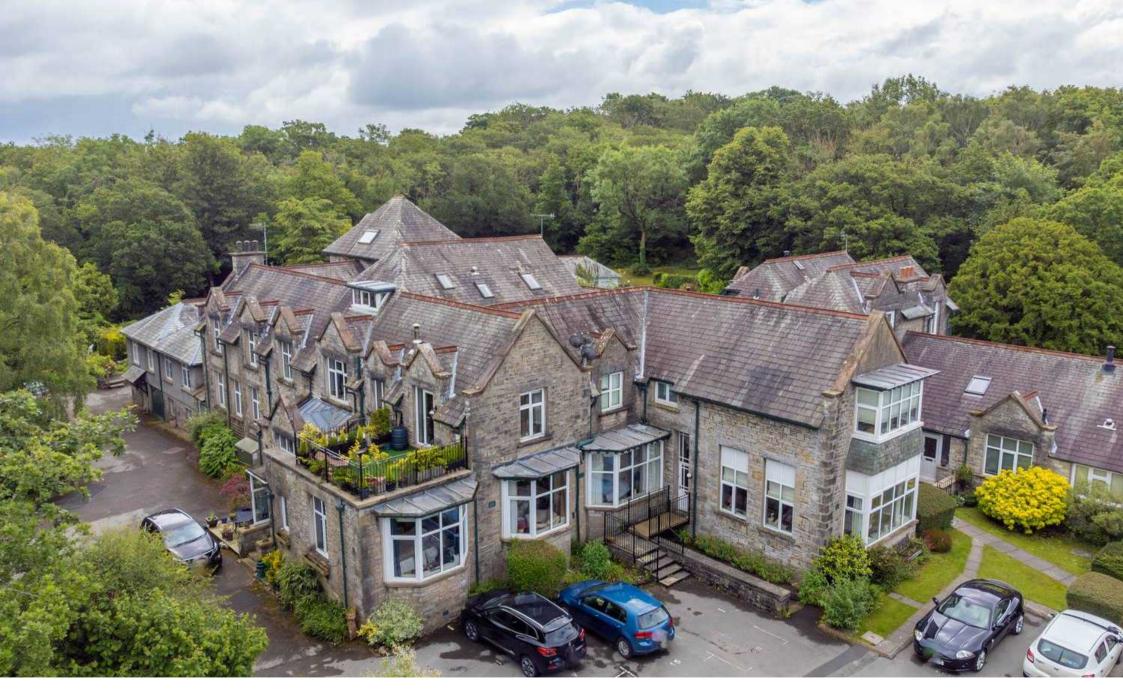

16 Meathop Grange, Meathop £225,000

# 16 Meathop Grange

# Meathop

A delightful apartment forming part of the fabulous Meathop Grange development set within mature woodland and gardens. Meathop Grange is located in the hamlet of Meathop, within walking distance of Woodlands bar and restaurant and is just a short drive from the amenities on offer in the popular coastal town of Grange-over Sands. The development is within easy reach of the market town of Kendal, both the Lake District and Yorkshire Dales National Parks and the M6.

Nestled in a picturesque setting in the tranquil Grange-over-Sands area, this charming ground floor apartment offers a delightful retreat for those seeking peaceful living. The light and airy sitting dining room welcome you with a sense of warmth and cosiness, perfect for relaxing or entertaining guests. The modern kitchen is a culinary haven, boasting space for cooking and ample storage space for all your cooking needs. The property also has allocated parking.