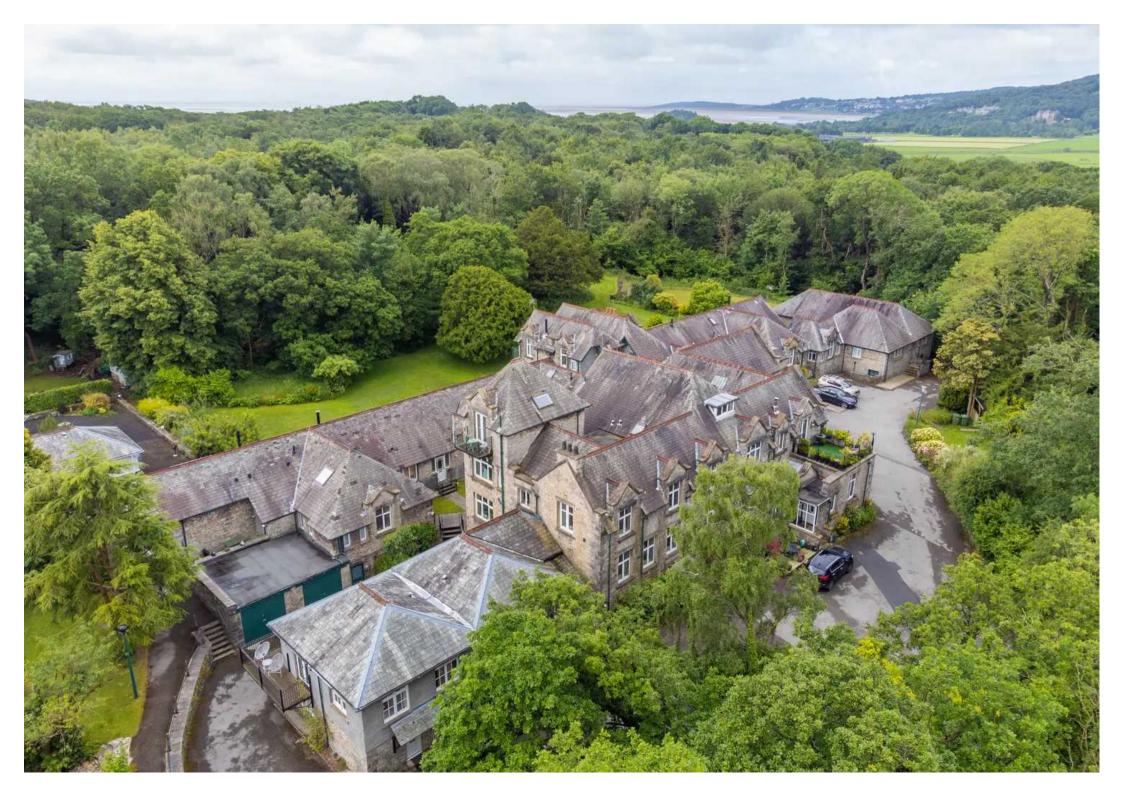

# Meathop

A delightful apartment forming part of the fabulous Meathop Grange development set within mature woodland and gardens. Meathop Grange is located in the hamlet of Meathop, within walking distance of Woodlands bar and restaurant and is just a short drive from the amenities on offer in the popular coastal town of Grange-over Sands. The development is within easy reach of the market town of Kendal, both the Lake District and Yorkshire Dales National Parks and the M6.

This 2-bedroom flat features two generously sized double bedrooms, providing plenty of space for rest and relaxation. The three-piece bathroom comprises a W.C., wash hand basin and bath. Outside, the property is surrounded by beautiful communal grounds with well-kept lawns and enchanting woodlands, creating a serene outdoor oasis for residents to enjoy. With stunning local walks just moments away and allocated parking for convenience, this property presents a unique opportunity for a tranquil lifestyle in a sought-after locale.