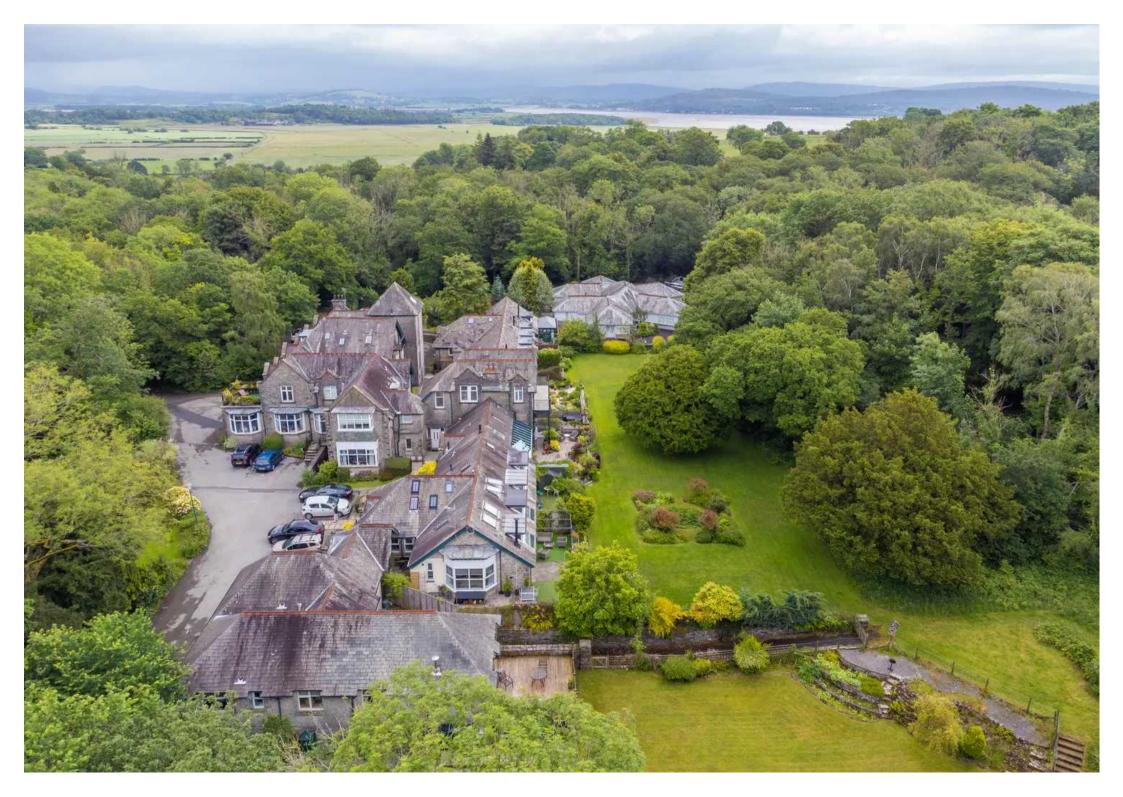

# Meathop

A delightful apartment forming part of the fabulous Meathop Grange development set within mature woodland and gardens. Meathop Grange is located in the hamlet of Meathop, within walking distance of Woodlands bar and restaurant and is just a short drive from the amenities on offer in the popular coastal town of Grange-over Sands. The development is within easy reach of the market town of Kendal, both the Lake District and Yorkshire Dales National Parks and the M6.

This 2-bedroom flat features two generously sized double bedrooms, providing plenty of space for rest and relaxation. The three-piece bathroom comprises a W.C., wash hand basin and bath. Outside, the property is surrounded by beautiful communal grounds with well-kept lawns and enchanting woodlands, creating a serene outdoor oasis for residents to enjoy. With stunning local walks just moments away and allocated parking for convenience, this property presents a unique opportunity for a tranquil lifestyle in a sought-after locale.