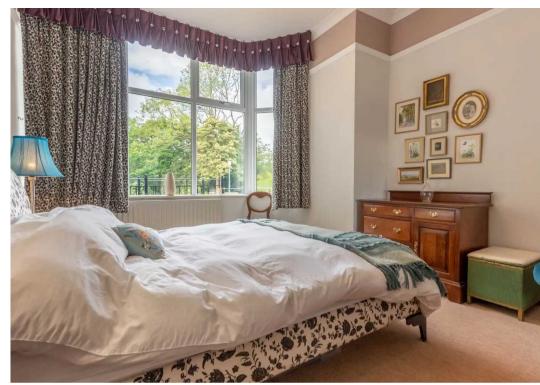

# BEDROOM

14' 0" x 11' 10" (4.26m x 3.60m)

# BEDROOM

11' 2" x 9' 1" (3.41m x 2.78m)