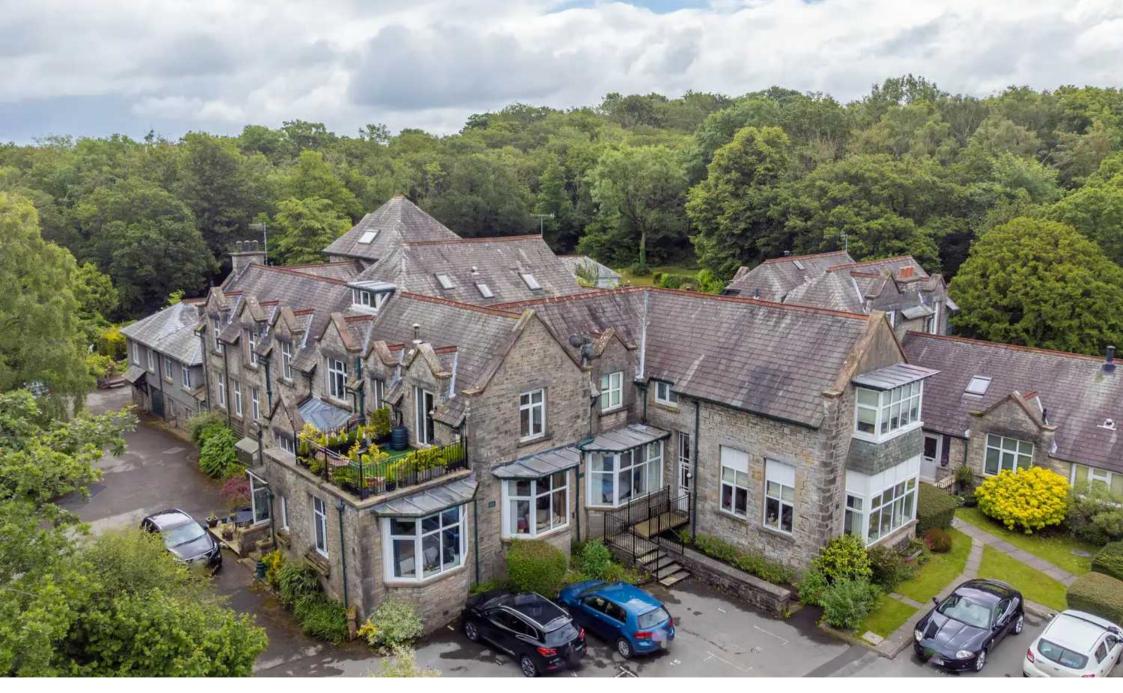

# Meathop

A delightful apartment forming part of the fabulous Meathop Grange development set within mature woodland and gardens. Meathop Grange is located in the hamlet of Meathop, within walking distance of Woodlands bar and restaurant and is just a short drive from the amenities on offer in the popular coastal town of Grange-over Sands. The development is within easy reach of the market town of Kendal, both the Lake District and Yorkshire Dales National Parks and the M6.

Nestled in a picturesque setting in the tranquil Grange-over-Sands area, this charming ground floor apartment offers a delightful retreat for those seeking peaceful living. The light and airy sitting dining room welcome you with a sense of warmth and cosiness, perfect for relaxing or entertaining guests. The modern kitchen is a culinary haven, boasting space for cooking and ample storage space for all your cooking needs. The property also has allocated parking.