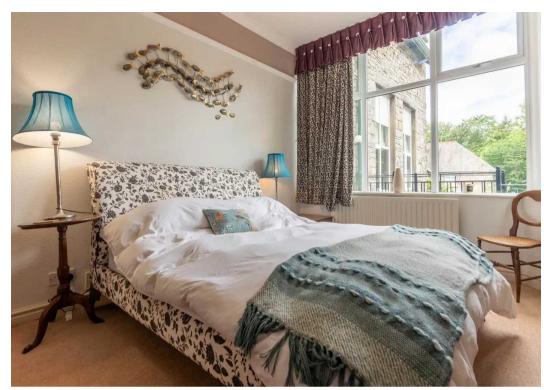

# BEDROOM

14' 0" x 11' 10" (4.26m x 3.60m)

# BEDROOM

11' 2" x 9' 1" (3.41m x 2.78m)