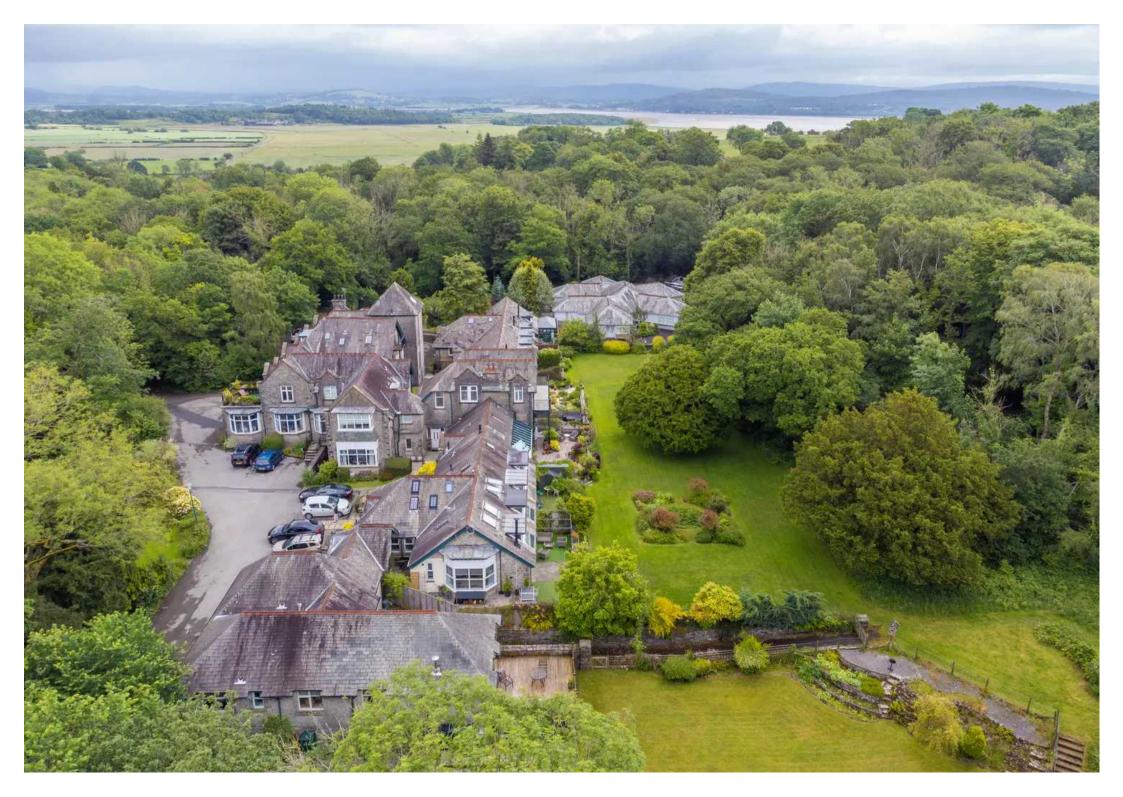

# Meathop

A delightful apartment forming part of the fabulous Meathop Grange development set within mature woodland and gardens. Meathop Grange is located in the hamlet of Meathop, within walking distance of Woodlands bar and restaurant and is just a short drive from the amenities on offer in the popular coastal town of Grange-over Sands. The development is within easy reach of the market town of Kendal, both the Lake District and Yorkshire Dales National Parks and the M6.

Nestled in a picturesque setting in the tranquil Grange-over-Sands area, this charming ground floor apartment offers a delightful retreat for those seeking peaceful living. The light and airy sitting dining room welcome you with a sense of warmth and cosiness, perfect for relaxing or entertaining guests. The modern kitchen is a culinary haven, boasting space for cooking and ample storage space for all your cooking needs. The property also has allocated parking.

This 2-bedroom flat features two generously sized double bedrooms, providing plenty of space for rest and relaxation. The three-piece bathroom comprises a W.C., wash hand basin and bath. Outside, the property is surrounded by beautiful communal grounds with well-kept lawns and enchanting woodlands, creating a serene outdoor oasis for residents to enjoy. With stunning local walks just moments away and allocated parking for convenience, this property presents a unique opportunity for a tranquil lifestyle in a sought-after locale.