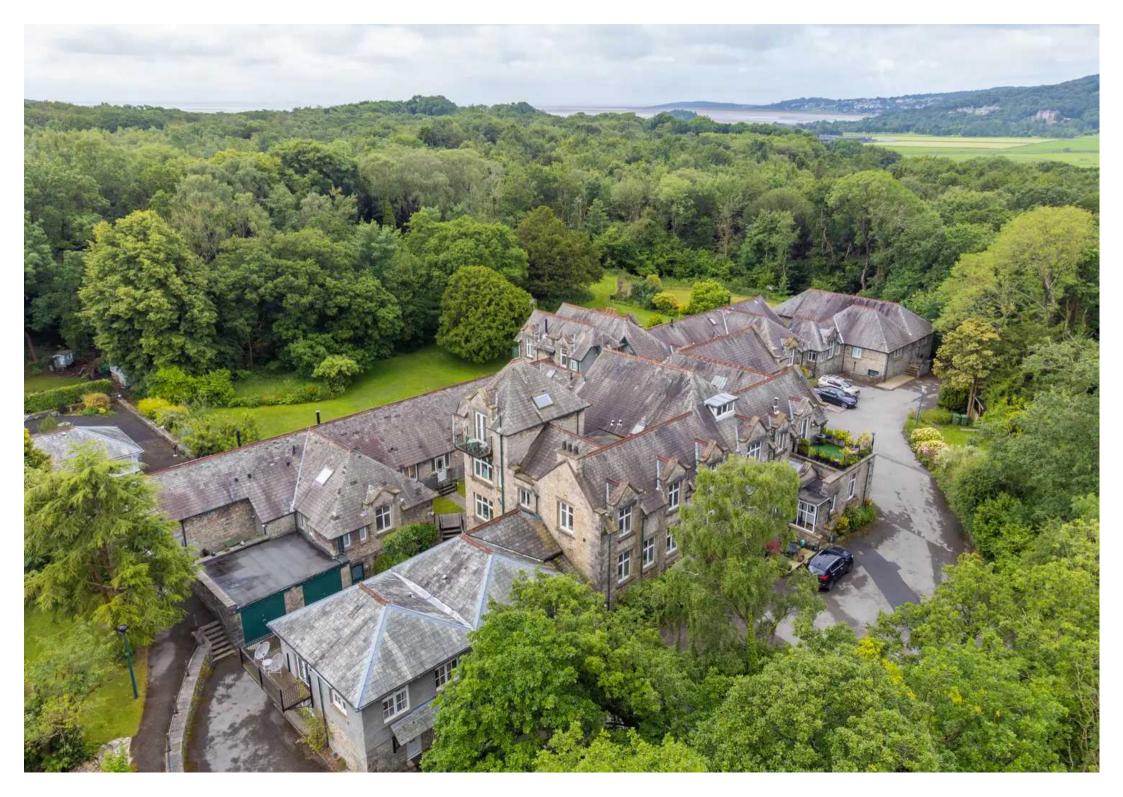

# Meathop

A delightful apartment forming part of the fabulous Meathop Grange development set within mature woodland and gardens. Meathop Grange is located in the hamlet of Meathop, within walking distance of Woodlands bar and restaurant and is just a short drive from the amenities on offer in the popular coastal town of Grange-over Sands. The development is within easy reach of the market town of Kendal, both the Lake District and Yorkshire Dales National Parks and the M6.

Nestled in a picturesque setting in the tranquil Grange-over-Sands area, this charming ground floor apartment offers a delightful retreat for those seeking peaceful living. The light and airy sitting dining room welcome you with a sense of warmth and cosiness, perfect for relaxing or entertaining guests. The modern kitchen is a culinary haven, boasting space for cooking and ample storage space for all your cooking needs. The property also has allocated parking.

This 2-bedroom flat features two generously sized double bedrooms, providing plenty of space for rest and relaxation. The three-piece bathroom comprises a W.C., wash hand basin and bath. Outside, the property is surrounded by beautiful communal grounds with well-kept lawns and enchanting woodlands, creating a serene outdoor oasis for residents to enjoy. With stunning local walks just moments away and allocated parking for convenience, this property presents a unique opportunity for a tranquil lifestyle in a sought-after locale.