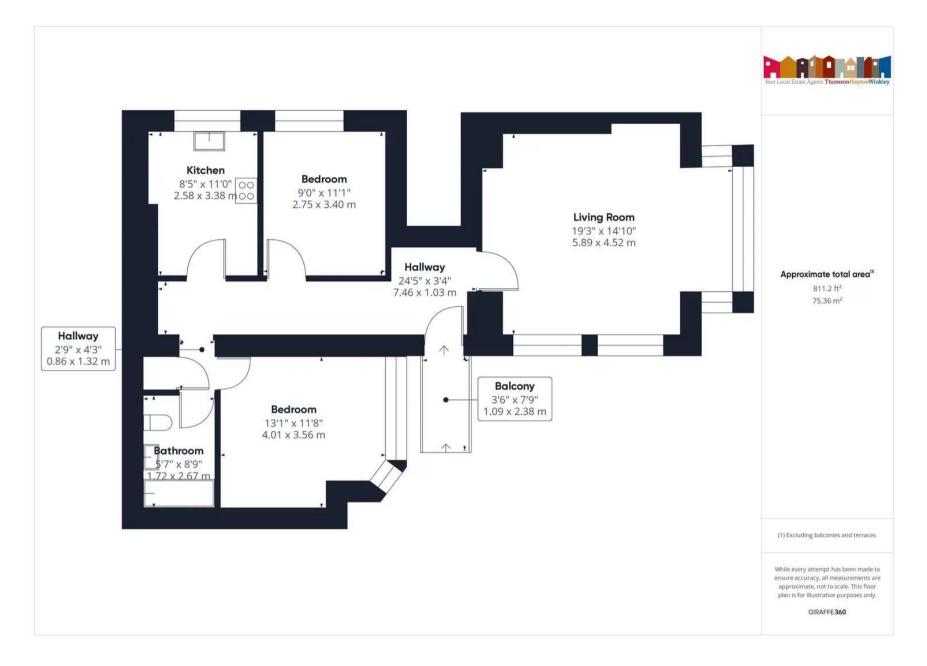

# GROUND FLOOR

# ENTRANCE HALL

24' 1" x 8' 3" (7.34m x 2.51m)

# SITTING DINING ROOM

20' 2" x 17' 3" (6.15m x 5.27m)

#### KITCHEN

11' 1" x 8' 6" (3.37m x 2.60m)

# BEDROOM

14' 0" x 11' 10" (4.26m x 3.60m)

# BEDROOM

11' 2" x 9' 1" (3.41m x 2.78m)

# BATHROOM

8' 10" x 5' 7" (2.68m x 1.70m)