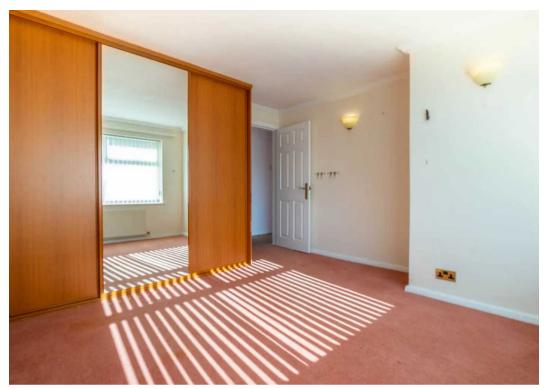

As you step into the dining room it opens up to the fabulous sitting room, and you are greeted by an abundance of natural light streaming through large windows that frame the breathtaking far-reaching views of the surrounding countryside. The fitted kitchen comes complete with integrated appliances including a fridge, freezer, and dishwasher, along with a utility area housing the gas central heating boiler. The inner hall leads to all four bedrooms, two of which are equipped with built-in wardrobes, and one with a convenient en suite shower room together with the family bathroom.

# BEDROOM

10' 11" x 10' 2" (3.34m x 3.11m)

# BEDROOM

12' 0" x 11' 11" (3.65m x 3.63m)

#### BEDROOM

10' 11" x 7' 5" (3.34m x 2.27m)

#### BEDROOM

8' 8" x 6' 10" (2.63m x 2.08m)