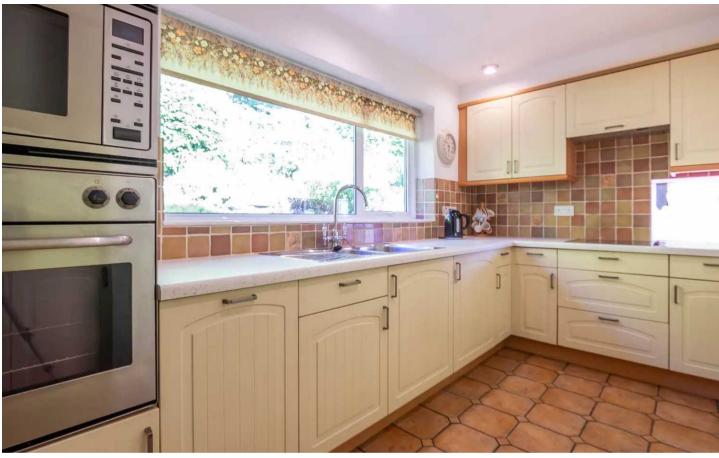

As you step into the dining room it opens up to the fabulous sitting room, and you are greeted by an abundance of natural light streaming through large windows that frame the breathtaking far-reaching views of the surrounding countryside. The fitted kitchen comes complete with integrated appliances including a fridge, freezer, and dishwasher, along with a utility area housing the gas central heating boiler. The inner hall leads to all four bedrooms, two of which are equipped with built-in wardrobes, and one with a convenient en suite shower room together with the family bathroom.

# KITCHEN

12' 4" x 6' 5" (3.75m x 1.96m)