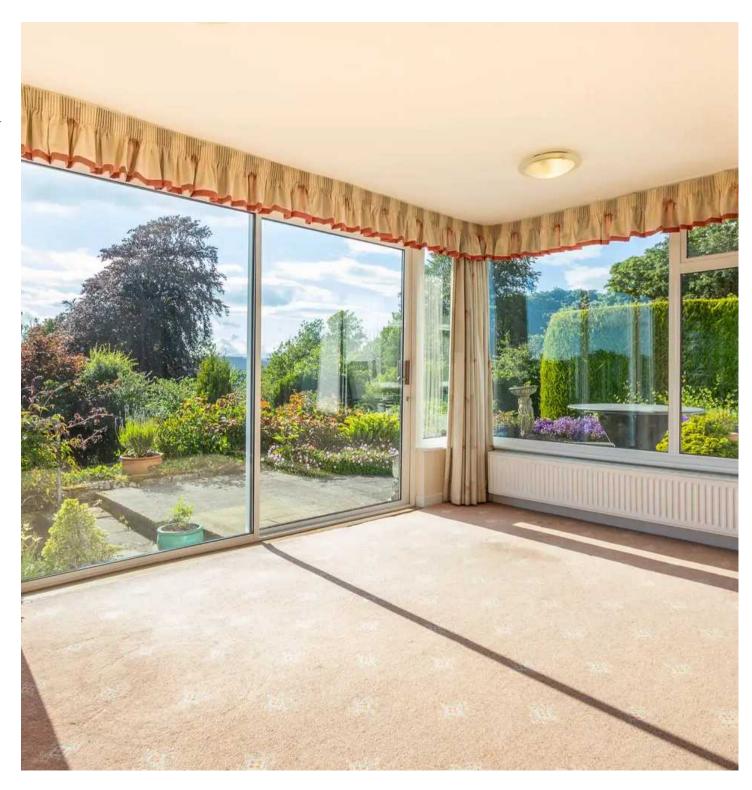

As you step into the dining room it opens up to the fabulous sitting room, and you are greeted by an abundance of natural light streaming through large windows that frame the breathtaking far-reaching views of the surrounding countryside. The fitted kitchen comes complete with integrated appliances including a fridge, freezer, and dishwasher, along with a utility area housing the gas central heating boiler. The inner hall leads to all four bedrooms, two of which are equipped with built-in wardrobes, and one with a convenient en suite shower room together with the family bathroom.

# SITTING ROOM

23' 8" x 20' 3" (7.22m x 6.18m)