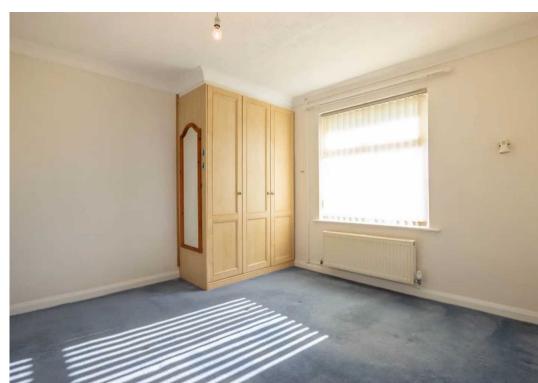

As you step into the dining room it opens up to the fabulous sitting room, and you are greeted by an abundance of natural light streaming through large windows that frame the breathtaking far-reaching views of the surrounding countryside. The fitted kitchen comes complete with integrated appliances including a fridge, freezer, and dishwasher, along with a utility area housing the gas central heating boiler. The inner hall leads to all four bedrooms, two of which are equipped with built-in wardrobes, and one with a convenient en suite shower room together with the family bathroom.

# BEDROOM

10' 11" x 10' 2" (3.34m x 3.11m)

# BEDROOM

12' 0" x 11' 11" (3.65m x 3.63m)

#### BEDROOM

10' 11" x 7' 5" (3.34m x 2.27m)

#### BEDROOM

8' 8" x 6' 10" (2.63m x 2.08m)