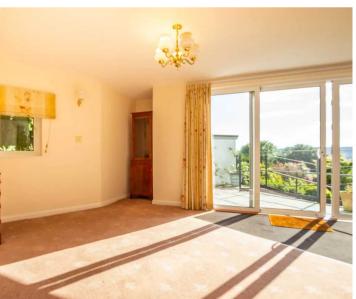

As you step into the dining room it opens up to the fabulous sitting room, and you are greeted by an abundance of natural light streaming through large windows that frame the breathtaking far-reaching views of the surrounding countryside. The fitted kitchen comes complete with integrated appliances including a fridge, freezer, and dishwasher, along with a utility area housing the gas central heating boiler. The inner hall leads to all four bedrooms, two of which are equipped with built-in wardrobes, and one with a convenient en suite shower room together with the family bathroom.

# SITTING ROOM

23' 8" x 20' 3" (7.22m x 6.18m)