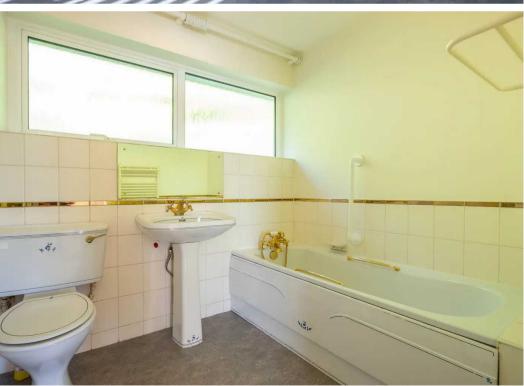

# BATHROOM

7' 6" x 6' 5" (2.28m x 1.95m)

# **EN SUITE**

7' 11" x 6' 2" (2.42m x 1.89m)