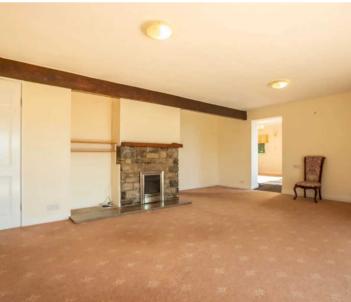

As you step into the dining room it opens up to the fabulous sitting room, and you are greeted by an abundance of natural light streaming through large windows that frame the breathtaking far-reaching views of the surrounding countryside. The fitted kitchen comes complete with integrated appliances including a fridge, freezer, and dishwasher, along with a utility area housing the gas central heating boiler. The inner hall leads to all four bedrooms, two of which are equipped with built-in wardrobes, and one with a convenient en suite shower room together with the family bathroom.

# SITTING ROOM

23' 8" x 20' 3" (7.22m x 6.18m)