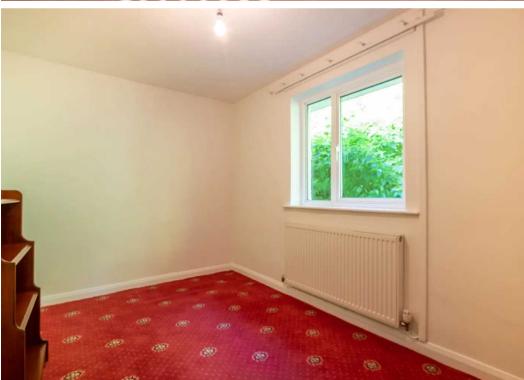

# BEDROOM

10' 11" x 10' 2" (3.34m x 3.11m)

# BEDROOM

12' 0" x 11' 11" (3.65m x 3.63m)

#### BEDROOM

10' 11" x 7' 5" (3.34m x 2.27m)

#### BEDROOM

8' 8" x 6' 10" (2.63m x 2.08m)