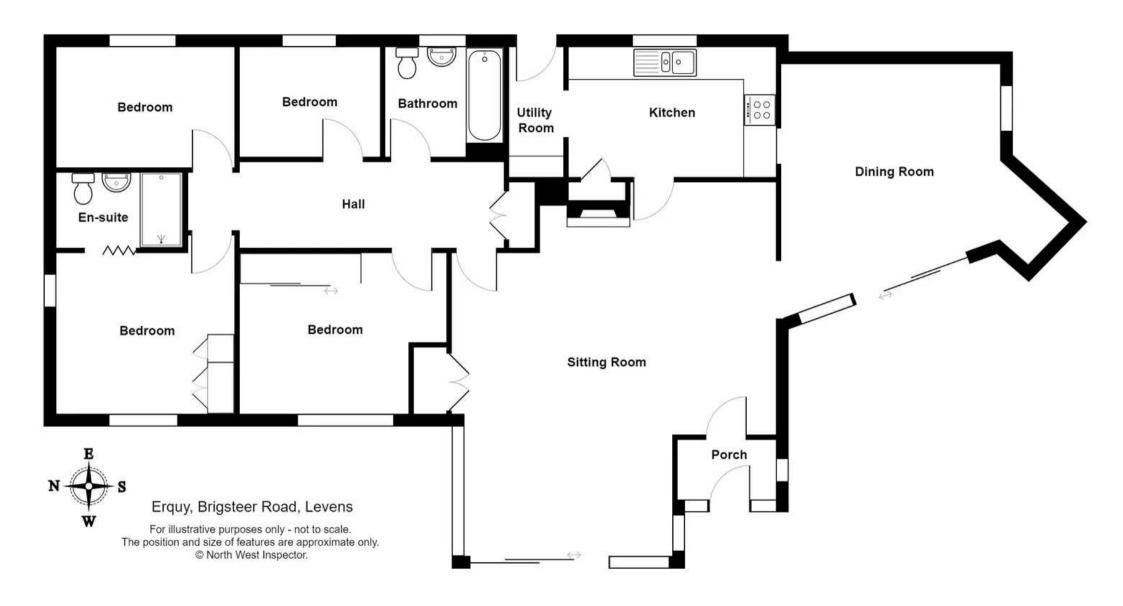

As you step into the dining room it opens up to the fabulous sitting room, and you are greeted by an abundance of natural light streaming through large windows that frame the breathtaking far-reaching views of the surrounding countryside. The fitted kitchen comes complete with integrated appliances including a fridge, freezer, and dishwasher, along with a utility area housing the gas central heating boiler. The inner hall leads to all four bedrooms, two of which are equipped with built-in wardrobes, and one with a convenient en suite shower room together with the family bathroom.

# HALLWAY

5' 11" x 3' 8" (1.80m x 1.11m)

# SITTING ROOM

23' 8" x 20' 3" (7.22m x 6.18m)

#### DINING ROOM

13' 8" x 13' 2" (4.17m x 4.02m)

# KITCHEN

12' 4" x 6' 5" (3.75m x 1.96m)

# UTILITY ROOM

8' 2" x 2' 11" (2.48m x 0.89m)

# INNER HALL

18' 8" x 2' 9" (5.69m x 0.84m)

# BEDROOM

10' 11" x 10' 2" (3.34m x 3.11m)

# **EN SUITE**

7' 11" x 6' 2" (2.42m x 1.89m)

# BEDROOM

12' 0" x 11' 11" (3.65m x 3.63m)

#### BEDROOM

10' 11" x 7' 5" (3.34m x 2.27m)

#### BEDROOM

8' 8" x 6' 10" (2.63m x 2.08m)

# BATHROOM

7' 6" x 6' 5" (2.28m x 1.95m)