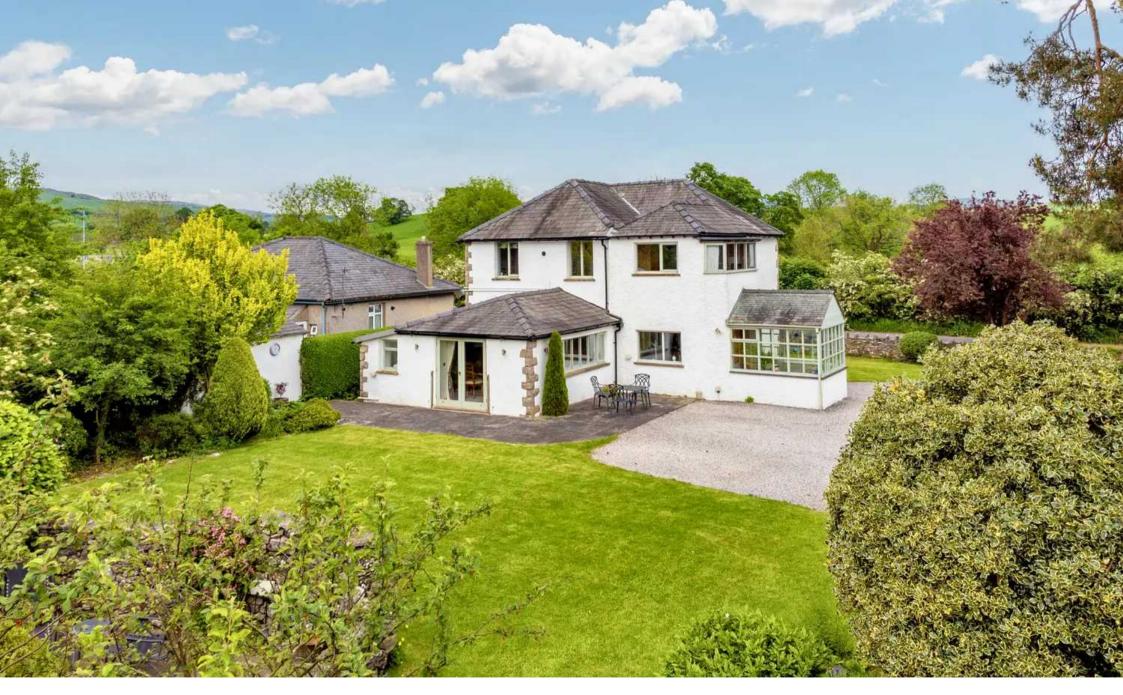

#### Burneside

A charming detached family home built in the 1920s located in the quiet village of Burneside not far from the market town of Kendal. Close to all local amenities that Burneside and Kendal have on offer, Carus Golf Course across the road and easy access to the rest of the Lake District National Park and the M6 Motorway.

This beautiful detached family home offers a tranquil retreat with stunning countryside views all around. Nestled in a picturesque setting, this family house boasts many stunning features throughout. Upon arriving you will find ample driveway parking which is surround by the well kept gardens, from here you can see what the ground floor has on offer with a cosy sun room which gets plenty of light in and the perfect spot to take off your boots after a local walk. Inside the main entrance hall you can see how well the owners have looked after the property with Oak doors, Oak wooden flooring which runs all the way through to the kitchen and the glass beaded wall paper which catches the light as you walk past. On the right is the sitting room which has a log burner, ensuring warmth and comfort on chilly evenings. The kitchen is modern and well appointed which is in keeping with the house, a utility room can be found next to the kitchen which is handy for all your washing needs. The last room on the ground floor is the dining room which could also be used as a bedroom if needs be.

Surrounded by well-tended gardens, this property benefits from a south facing garden with stunning flower beds, spacious lawns, and multiple seating areas perfect for relaxation and entertaining. The long gravel driveway provides extra parking space for family and guests.

- Charming detached family home
- Country side views all around
- Cosy sitting room with log burner
- Double glazing and gas central heating
- Well appointed kitchen
- South facing beautiful gardens
- Four double bedrooms
- Local walks from the property
- Family bathroom and en-suite
- Garage and driveway parking