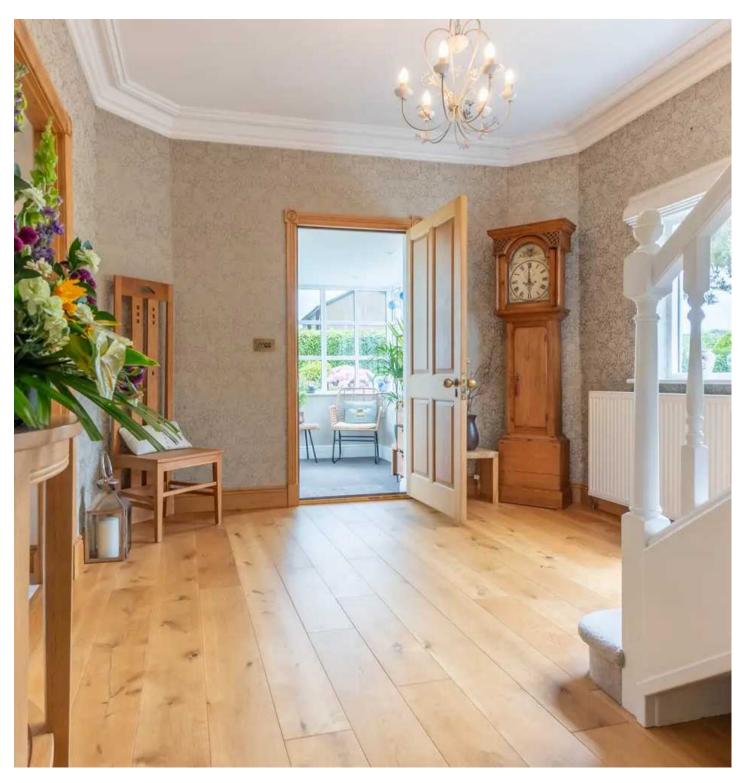

This beautiful detached family home offers a tranquil retreat with stunning countryside views all around. Nestled in a picturesque setting, this family house boasts many stunning features throughout. Upon arriving you will find ample driveway parking which is surround by the well kept gardens, from here you can see what the ground floor has on offer with a cosy sun room which gets plenty of light in and the perfect spot to take off your boots after a local walk. Inside the main entrance hall you can see how well the owners have looked after the property with Oak doors, Oak wooden flooring which runs all the way through to the kitchen and the glass beaded wall paper which catches the light as you walk past. On the right is the sitting room which has a log burner, ensuring warmth and comfort on chilly evenings. The kitchen is modern and well appointed which is in keeping with the house, a utility room can be found next to the kitchen which is handy for all your washing needs. The last room on the ground floor is the dining room which could also be used as a bedroom if needs be.

#### **GROUND FLOOR**

**SUN ROOM** 9' 1" x 8' 5" (2.77m x 2.57m)

**ENTRANCE HALL** 18' 5" x 10' 9" (5.61m x 3.27m)

**SITTING ROOM** 27' 3" x 17' 3" (8.31m x 5.26m)

**KITCHEN** 12' 5" x 9' 10" (3.78m x 3.00m)