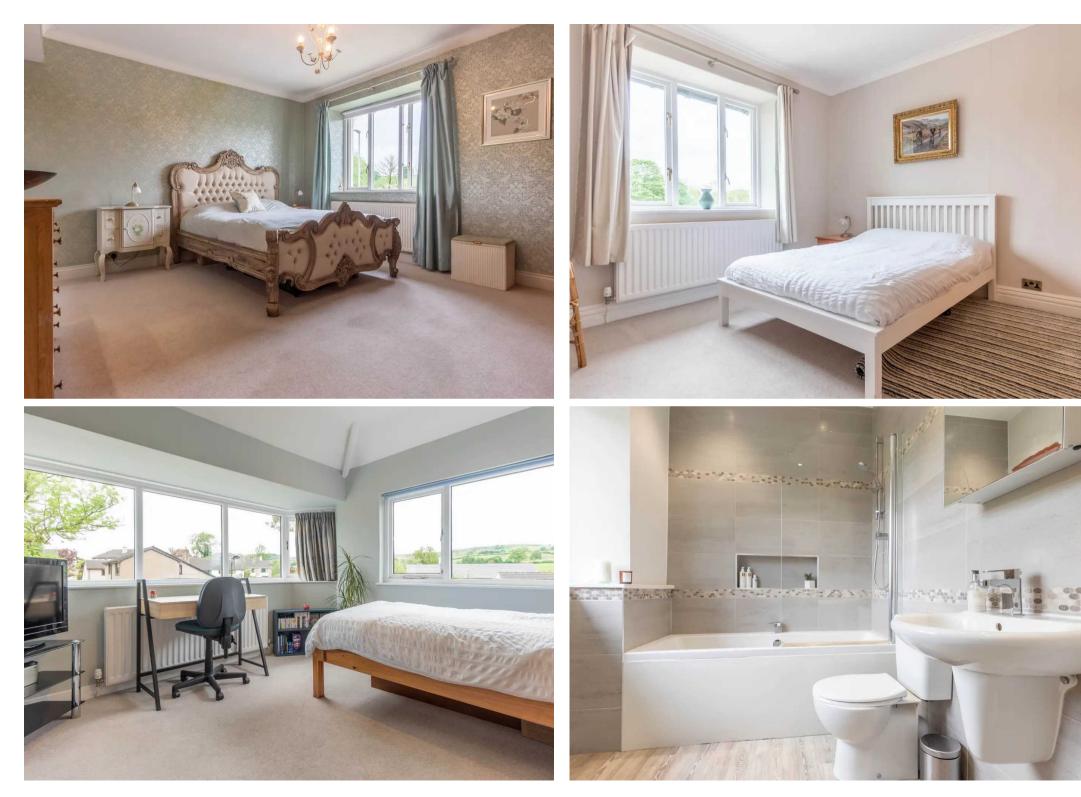

The first floor includes three double bedrooms, with the Principle bedroom having an en-suite comprising a W.C., wash hand basin and shower cubicle. The bedrooms are complimented by a family bathroom which comprises a W.C., wash hand basin and bath with a shower. Each bedroom has beautiful views out towards the local countryside. The property benefits from double glazing, gas central heating.

**DINING ROOM/BEDROOM** 17' 4" x 13' 10" (5.28m x 4.21m)

**UTILITY ROOM** 16' 8" x 5' 4" (5.09m x 1.62m)

FIRST FLOOR

LANDING 10' 0" x 5' 11" (3.04m x 1.80m)

**BEDROOM** 14' 2" x 13' 2" (4.33m x 4.01m)

EN-SUITE 8' 4" x 2' 11" (2.54m x 0.88m)

**BEDROOM** 13' 1" x 11' 2" (4.00m x 3.41m)

**BEDROOM** 12' 2" x 11' 9" (3.70m x 3.58m)

**BATHROOM** 9' 9" x 6' 8" (2.97m x 2.04m)