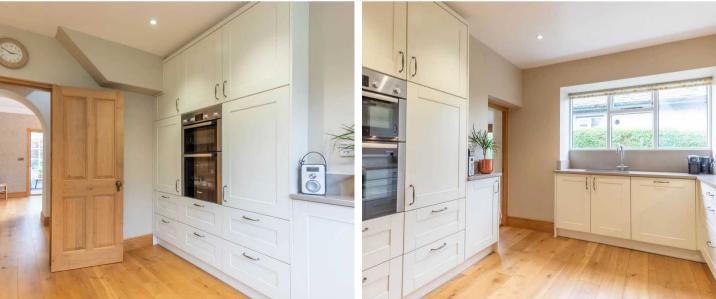

This beautiful detached family home offers a tranquil retreat with stunning countryside views all around. Nestled in a picturesque setting, this family house boasts many stunning features throughout. Upon arriving you will find ample driveway parking which is surround by the well kept gardens, from here you can see what the ground floor has on offer with a cosy sun room which gets plenty of light in and the perfect spot to take off your boots after a local walk. Inside the main entrance hall you can see how well the owners have looked after the property with Oak doors, Oak wooden flooring which runs all the way through to the kitchen and the glass beaded wall paper which catches the light as you walk past. On the right is the sitting room which has a log burner, ensuring warmth and comfort on chilly evenings. The kitchen is modern and well appointed which is in keeping with the house, a utility room can be found next to the kitchen which is handy for all your washing needs. The last room on the ground floor is the dining room which could also be used as a bedroom if needs be.

#### **GROUND FLOOR**

**SUN ROOM** 9' 1" x 8' 5" (2.77m x 2.57m)

**ENTRANCE HALL** 18' 5" x 10' 9" (5.61m x 3.27m)

**SITTING ROOM** 27' 3" x 17' 3" (8.31m x 5.26m)

**KITCHEN** 12' 5" x 9' 10" (3.78m x 3.00m)