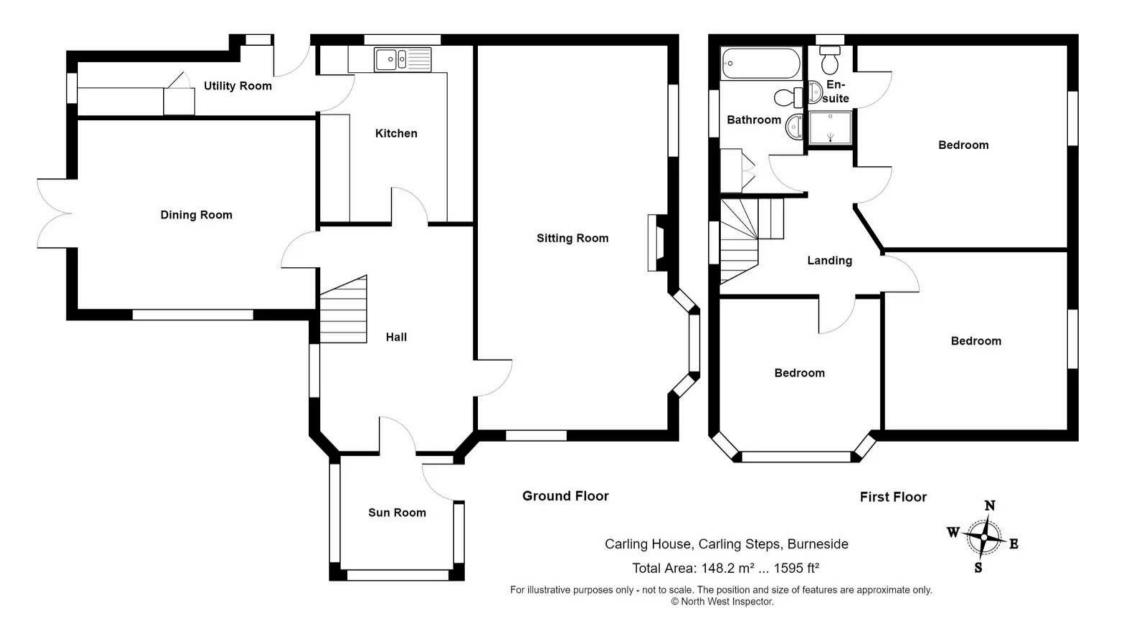

#### **GROUND FLOOR**

**SUN ROOM** 9' 1" x 8' 5" (2.77m x 2.57m)

**ENTRANCE HALL** 18' 5" x 10' 9" (5.61m x 3.27m)

**SITTING ROOM** 27' 3" x 17' 3" (8.31m x 5.26m)

**KITCHEN** 12' 5" x 9' 10" (3.78m x 3.00m)

**DINING ROOM/BEDROOM** 17' 4" x 13' 10" (5.28m x 4.21m)

**UTILITY ROOM** 16' 8" x 5' 4" (5.09m x 1.62m)

FIRST FLOOR

LANDING 10' 0" x 5' 11" (3.04m x 1.80m)

**BEDROOM** 14' 2" x 13' 2" (4.33m x 4.01m)

EN-SUITE 8' 4" x 2' 11" (2.54m x 0.88m)

**BEDROOM** 13' 1" x 11' 2" (4.00m x 3.41m)

**BEDROOM** 12' 2" x 11' 9" (3.70m x 3.58m)

**BATHROOM** 9' 9" x 6' 8" (2.97m x 2.04m)