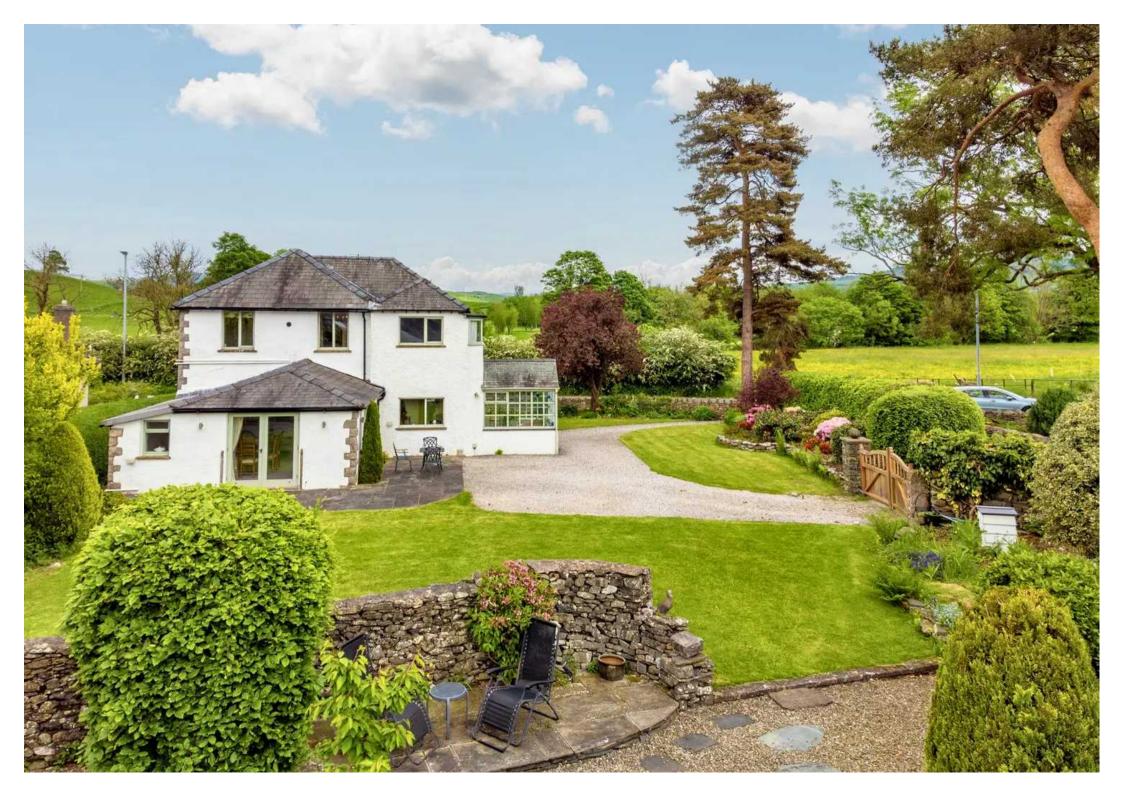

#### Burneside

A charming detached family home built in the 1920s located in the quiet village of Burneside not far from the market town of Kendal. Close to all local amenities that Burneside and Kendal have on offer, Carus Golf Course across the road and easy access to the rest of the Lake District National Park and the M6 Motorway.

This beautiful detached family home offers a tranquil retreat with stunning countryside views all around. Nestled in a picturesque setting, this family house boasts many stunning features throughout. Upon arriving you will find ample driveway parking which is surround by the well kept gardens, from here you can see what the ground floor has on offer with a cosy sun room which gets plenty of light in and the perfect spot to take off your boots after a local walk. Inside the main entrance hall you can see how well the owners have looked after the property with Oak doors, Oak wooden flooring which runs all the way through to the kitchen and the glass beaded wall paper which catches the light as you walk past. On the right is the sitting room which has a log burner, ensuring warmth and comfort on chilly evenings. The kitchen is modern and well appointed which is in keeping with the house, a utility room can be found next to the kitchen which is handy for all your washing needs. The last room on the ground floor is the dining room which could also be used as a bedroom if needs be.

Surrounded by well-tended gardens, this property benefits from a south facing garden with stunning flower beds, spacious lawns, and multiple seating areas perfect for relaxation and entertaining. The long gravel driveway provides extra parking space for family and guests.