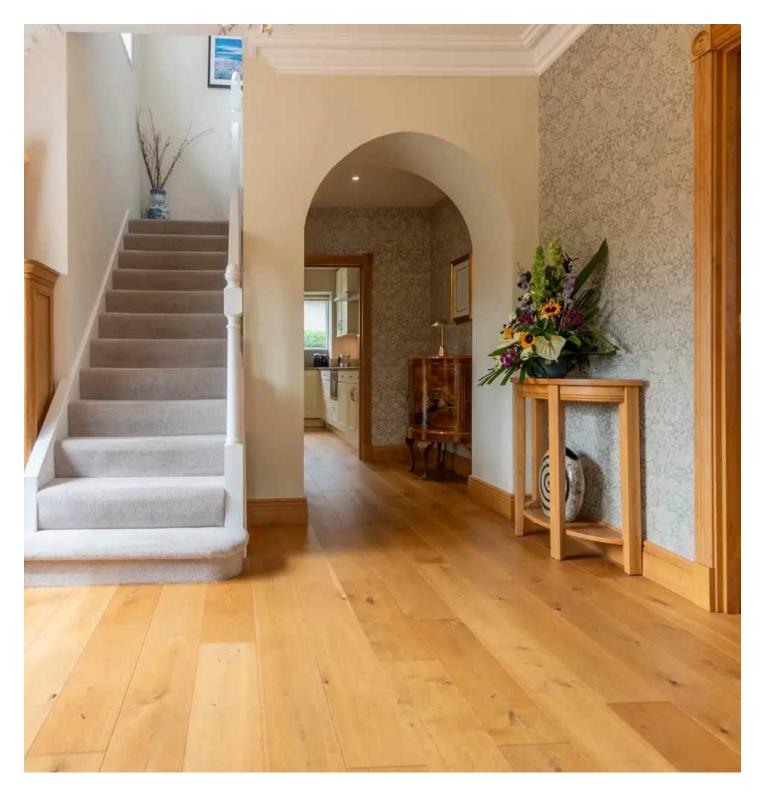

This beautiful detached family home offers a tranquil retreat with stunning countryside views all around. Nestled in a picturesque setting, this family house boasts many stunning features throughout. Upon arriving you will find ample driveway parking which is surround by the well kept gardens, from here you can see what the ground floor has on offer with a cosy sun room which gets plenty of light in and the perfect spot to take off your boots after a local walk. Inside the main entrance hall you can see how well the owners have looked after the property with Oak doors, Oak wooden flooring which runs all the way through to the kitchen and the glass beaded wall paper which catches the light as you walk past. On the right is the sitting room which has a log burner, ensuring warmth and comfort on chilly evenings. The kitchen is modern and well appointed which is in keeping with the house, a utility room can be found next to the kitchen which is handy for all your washing needs. The last room on the ground floor is the dining room which could also be used as a bedroom if needs be.

#### **GROUND FLOOR**

**SUN ROOM** 9' 1" x 8' 5" (2.77m x 2.57m)

**ENTRANCE HALL** 18' 5" x 10' 9" (5.61m x 3.27m)

**SITTING ROOM** 27' 3" x 17' 3" (8.31m x 5.26m)

**KITCHEN** 12' 5" x 9' 10" (3.78m x 3.00m)