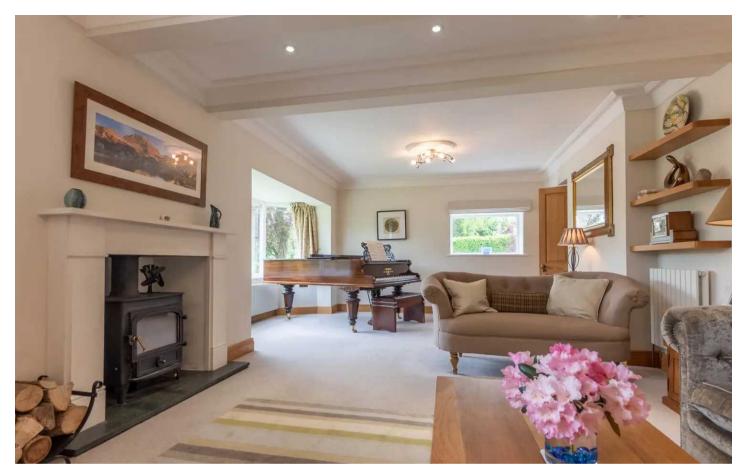

This beautiful detached family home offers a tranquil retreat with stunning countryside views all around. Nestled in a picturesque setting, this family house boasts many stunning features throughout. Upon arriving you will find ample driveway parking which is surround by the well kept gardens, from here you can see what the ground floor has on offer with a cosy sun room which gets plenty of light in and the perfect spot to take off your boots after a local walk. Inside the main entrance hall you can see how well the owners have looked after the property with Oak doors, Oak wooden flooring which runs all the way through to the kitchen and the glass beaded wall paper which catches the light as you walk past. On the right is the sitting room which has a log burner, ensuring warmth and comfort on chilly evenings. The kitchen is modern and well appointed which is in keeping with the house, a utility room can be found next to the kitchen which is handy for all your washing needs. The last room on the ground floor is the dining room which could also be used as a bedroom if needs be.

- Charming detached family home
- Country side views all around
- Cosy sitting room with log burner
- Double glazing and gas central heating
- Well appointed kitchen
- South facing beautiful gardens
- Four double bedrooms
- Local walks from the property
- Family bathroom and en-suite
- Garage and driveway parking

#### **GROUND FLOOR**

**SUN ROOM** 9' 1" x 8' 5" (2.77m x 2.57m)

**ENTRANCE HALL** 18' 5" x 10' 9" (5.61m x 3.27m)

**SITTING ROOM** 27' 3" x 17' 3" (8.31m x 5.26m)

**KITCHEN** 12' 5" x 9' 10" (3.78m x 3.00m)