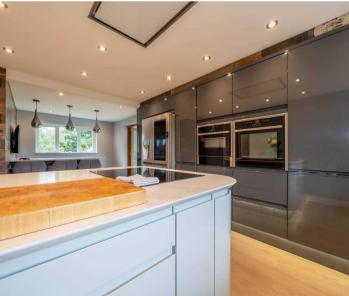

#### Stainton

A charming detached family home located in a stunning setting just outside of the market town of Kendal. The property great access to local amenities within the area, the Lake District National Park, Yorkshire Dales National Park and road links to the M6 Motorway. Nestled in a delightful countryside setting, this beautiful 4 bedroom detached house offers a peaceful retreat for a growing family. Boasting a traditional exterior, this property exudes character and warmth. Upon entering, you are greeted by beautiful entrance halls that perfect for greeting guests and family members, there are two stunning reception rooms filled with natural light, perfect for entertaining or peaceful relaxation. The modern kitchen diner is a hub of the home, complete with sleek finishes and ample storage space. The sunroom offers a tranquil dining space where you can enjoy meals overlooking the lush gardens that surround the property. The ground floor also offers a separate W.C., utility room, dressing room and a three piece bathroom comprising a W.C., wash hand basin to vanity and a shower cubicle.

#### **GROUND FLOOR**

**ENTRANCE HALL** 11' 3" x 11' 1" (3.44m x 3.39m)

**INNER HALLWAY** 29' 3" x 15' 10" (8.91m x 4.83m)

**SITTING ROOM** 14' 4" x 12' 6" (4.38m x 3.82m)

**KITCHEN DINER** 25' 2" x 9' 9" (7.68m x 2.97m)