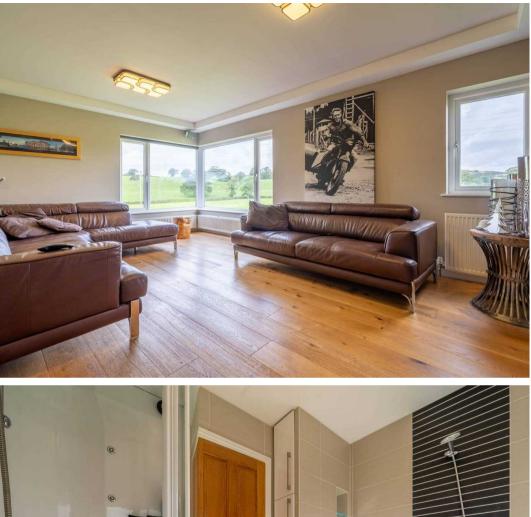

#### Stainton

A charming detached family home located in a stunning setting just outside of the market town of Kendal. The property great access to local amenities within the area, the Lake District National Park, Yorkshire Dales National Park and road links to the M6 Motorway. Nestled in a delightful countryside setting, this beautiful 4 bedroom detached house offers a peaceful retreat for a growing family. Boasting a traditional exterior, this property exudes character and warmth. Upon entering, you are greeted by beautiful entrance halls that perfect for greeting guests and family members, there are two stunning reception rooms filled with natural light, perfect for entertaining or peaceful relaxation. The modern kitchen diner is a hub of the home, complete with sleek finishes and ample storage space. The sunroom offers a tranquil dining space where you can enjoy meals overlooking the lush gardens that surround the property. The ground floor also offers a separate W.C., utility room, dressing room and a three piece bathroom comprising a W.C., wash hand basin to vanity and a shower cubicle.

**LOUNGE** 16' 1" x 15' 4" (4.89m x 4.68m)

**DRESSING ROOM** 8' 3" x 7' 11" (2.51m x 2.41m)

**SHOWER ROOM** 7' 10" x 6' 4" (2.38m x 1.94m)

**SUN ROOM** 17' 5" x 14' 7" (5.32m x 4.44m)

**UTILITY ROOM** 8' 7" x 6' 9" (2.62m x 2.07m)