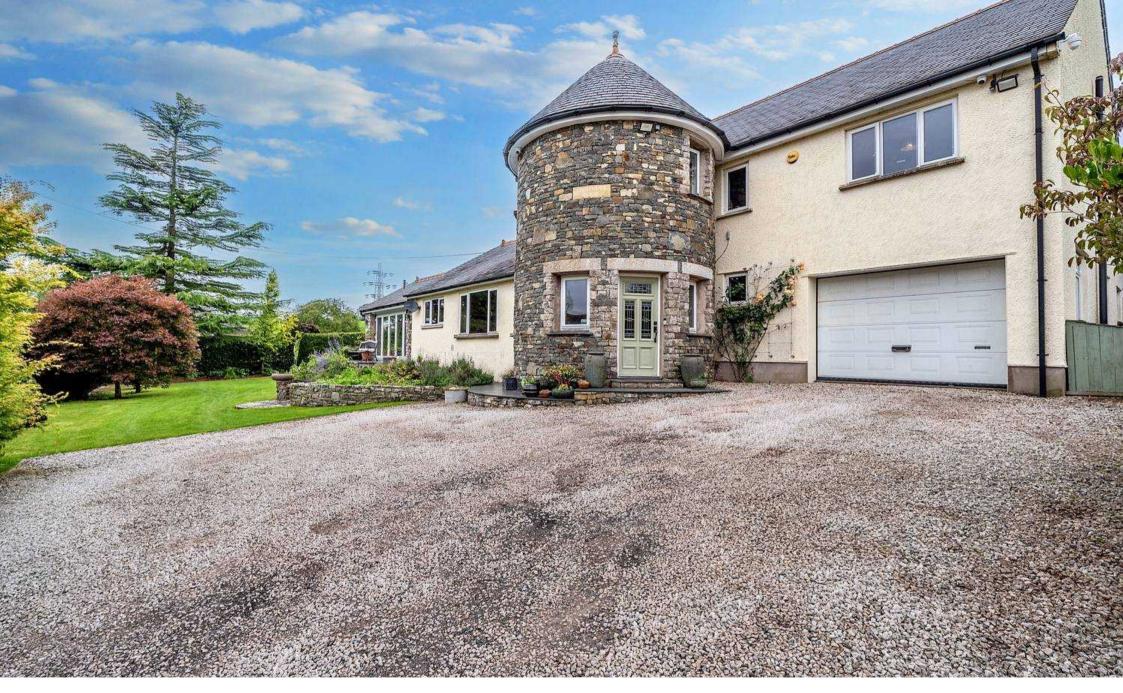

#### Stainton

A charming detached family home located in a stunning setting just outside of the market town of Kendal. The property great access to local amenities within the area, the Lake District National Park, Yorkshire Dales National Park and road links to the M6 Motorway. Nestled in a delightful countryside setting, this beautiful 4 bedroom detached house offers a peaceful retreat for a growing family. Boasting a traditional exterior, this property exudes character and warmth. Upon entering, you are greeted by beautiful entrance halls that perfect for greeting guests and family members, there are two stunning reception rooms filled with natural light, perfect for entertaining or peaceful relaxation. The modern kitchen diner is a hub of the home, complete with sleek finishes and ample storage space. The sunroom offers a tranquil dining space where you can enjoy meals overlooking the lush gardens that surround the property. The ground floor also offers a separate W.C., utility room, dressing room and a three piece bathroom comprising a W.C., wash hand basin to vanity and a shower cubicle.

Upstairs, four double bedrooms provide comfortable accommodation, each offering stunning views of the countryside. The main bedroom has an en-suite bathroom and there is also a family bathroom located on the first floor to accommodate the other bedrooms. With double glazing and gas central heating throughout, this home offers both comfort and style. Outside, the fabulous gardens envelop the property, providing a peaceful sanctuary for outdoor enjoyment. A garage and ample driveway parking complete this wonderful family home.