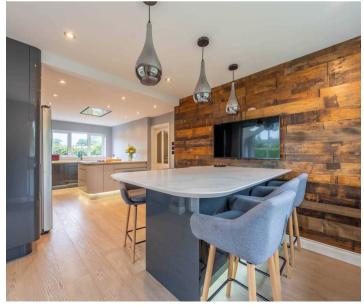

#### Stainton

A charming detached family home located in a stunning setting just outside of the market town of Kendal. The property great access to local amenities within the area, the Lake District National Park, Yorkshire Dales National Park and road links to the M6 Motorway. Nestled in a delightful countryside setting, this beautiful 4 bedroom detached house offers a peaceful retreat for a growing family. Boasting a traditional exterior, this property exudes character and warmth. Upon entering, you are greeted by beautiful entrance halls that perfect for greeting guests and family members, there are two stunning reception rooms filled with natural light, perfect for entertaining or peaceful relaxation. The modern kitchen diner is a hub of the home, complete with sleek finishes and ample storage space. The sunroom offers a tranquil dining space where you can enjoy meals overlooking the lush gardens that surround the property. The ground floor also offers a separate W.C., utility room, dressing room and a three piece bathroom comprising a W.C., wash hand basin to vanity and a shower cubicle.

#### **GROUND FLOOR**

**ENTRANCE HALL** 11' 3" x 11' 1" (3.44m x 3.39m)

**INNER HALLWAY** 29' 3" x 15' 10" (8.91m x 4.83m)

**SITTING ROOM** 14' 4" x 12' 6" (4.38m x 3.82m)

**KITCHEN DINER** 25' 2" x 9' 9" (7.68m x 2.97m)