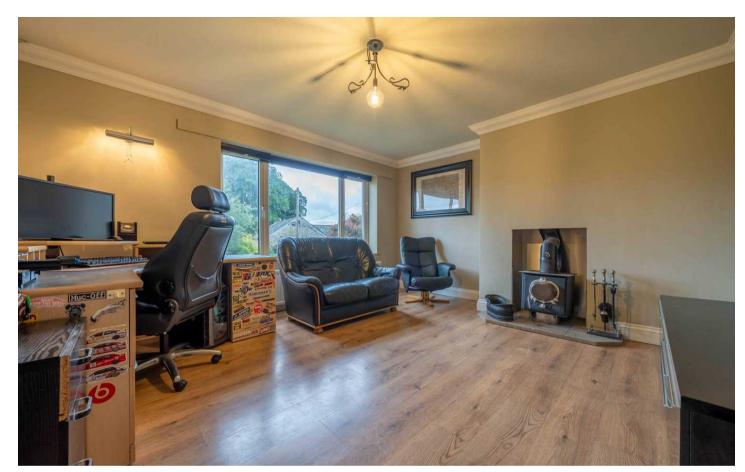

**LOUNGE** 16' 1" x 15' 4" (4.89m x 4.68m)

**DRESSING ROOM** 8' 3" x 7' 11" (2.51m x 2.41m)

**SHOWER ROOM** 7' 10" x 6' 4" (2.38m x 1.94m)

**SUN ROOM** 17' 5" x 14' 7" (5.32m x 4.44m)

**UTILITY ROOM** 8' 7" x 6' 9" (2.62m x 2.07m)