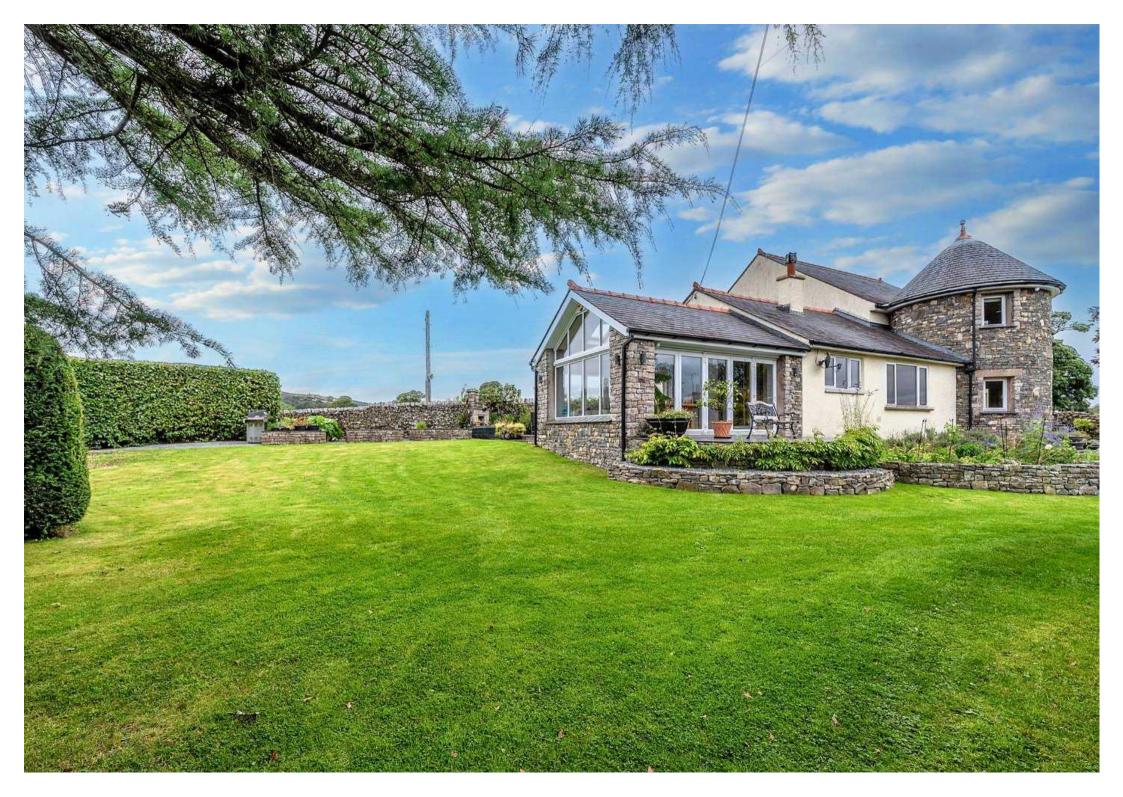

#### Stainton

A charming detached family home located in a stunning setting just outside of the market town of Kendal. The property great access to local amenities within the area, the Lake District National Park, Yorkshire Dales National Park and road links to the M6 Motorway. Nestled in a delightful countryside setting, this beautiful 4 bedroom detached house offers a peaceful retreat for a growing family. Boasting a traditional exterior, this property exudes character and warmth. Upon entering, you are greeted by beautiful entrance halls that perfect for greeting guests and family members, there are two stunning reception rooms filled with natural light, perfect for entertaining or peaceful relaxation. The modern kitchen diner is a hub of the home, complete with sleek finishes and ample storage space. The sunroom offers a tranquil dining space where you can enjoy meals overlooking the lush gardens that surround the property. The ground floor also offers a separate W.C., utility room, dressing room and a three piece bathroom comprising a W.C., wash hand basin to vanity and a shower cubicle.

Step outside to discover the enchanting outside space that this property has to offer. The well-kept garden is a true oasis, featuring lush lawns, established trees, and hedges that provide a natural privacy barrier.

- Charming detached family home
- Beautiful countryside location
- Two stunning reception rooms
- Double glazing throughout
- Modern kitchen diner
- Sun room with dining space
- Four double bedrooms with views
- Fabulous gardens all around
- Two family bathrooms, en-suite bathroom and a separate W.C
- Garage and ample driveway parking