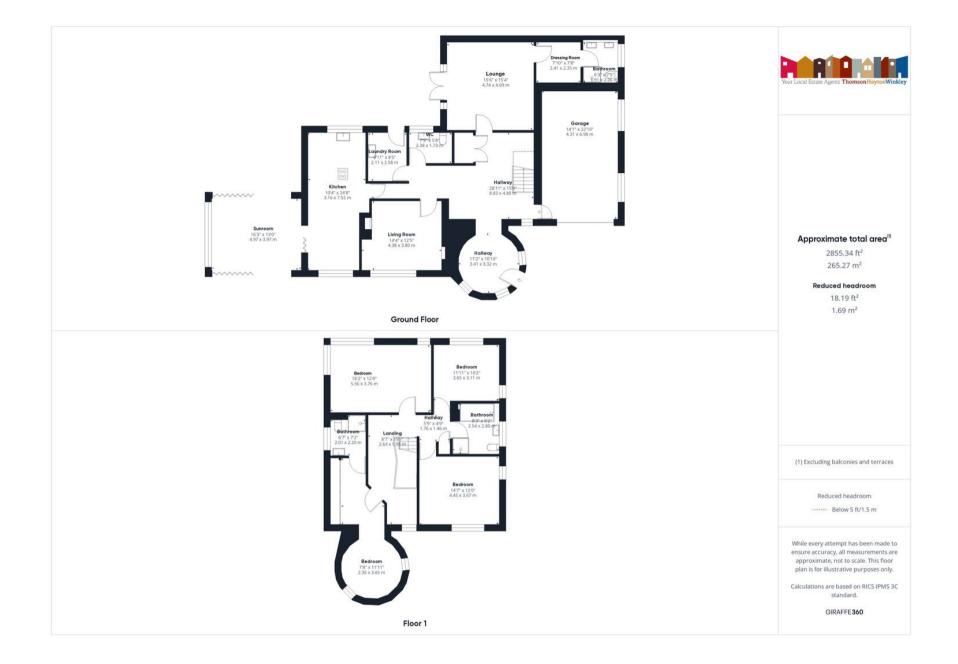

#### **GROUND FLOOR**

**ENTRANCE HALL** 11' 3" x 11' 1" (3.44m x 3.39m)

**INNER HALLWAY** 29' 3" x 15' 10" (8.91m x 4.83m)

**SITTING ROOM** 14' 4" x 12' 6" (4.38m x 3.82m)

**KITCHEN DINER** 25' 2" x 9' 9" (7.68m x 2.97m)

**LOUNGE** 16' 1" x 15' 4" (4.89m x 4.68m)

**DRESSING ROOM** 8' 3" x 7' 11" (2.51m x 2.41m)

**SHOWER ROOM** 7' 10" x 6' 4" (2.38m x 1.94m)

**SUN ROOM** 17' 5" x 14' 7" (5.32m x 4.44m)

**UTILITY ROOM** 8' 7" x 6' 9" (2.62m x 2.07m)

**DOWNSTAIRS TOILET** 7' 10" x 5' 7" (2.40m x 1.71m)

#### FIRST FLOOR

**LANDING** 19' 7" x 14' 8" (5.96m x 4.46m)

**BEDROOM** 24' 7" x 11' 11" (7.49m x 3.64m)

**EN-SUITE** 7' 1" x 6' 6" (2.16m x 1.97m)

**BEDROOM** 18' 1" x 12' 2" (5.51m x 3.72m)

**BEDROOM** 14' 8" x 14' 4" (4.48m x 4.36m)

**BEDROOM** 12' 4" x 12' 1" (3.77m x 3.68m)

**BATHROOM** 9' 1" x 8' 5" (2.76m x 2.57m)