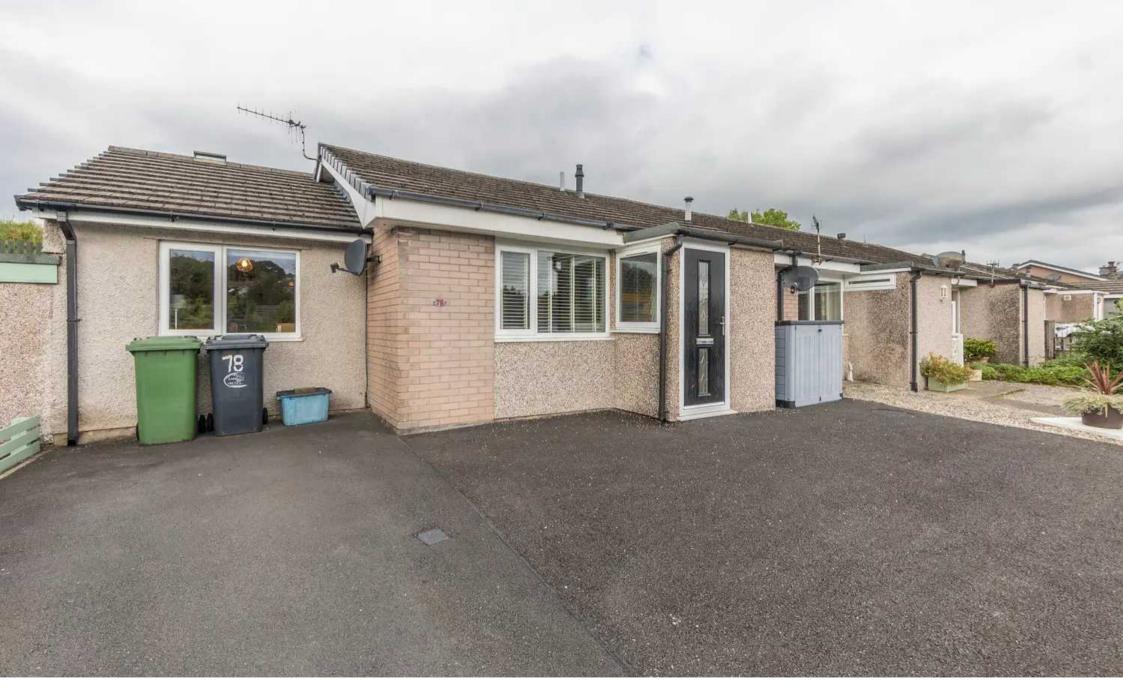

78 Rusland Park, Kendal

# 78 Rusland Park

# Kendal

A delightful family home that is immaculately presented throughout and is located in a popular residential area of the Market Town of Kendal, conveniently located for both primary and secondary schools, public transport links, the supermarkets and the M6 motorway.

This well presented bungalow comprises a sitting room, dining room, kitchen, three bedrooms one having a en-suite and one could also be used as a lounge area, bathroom, and a porch to the ground floor. The property benefits from double glazing and gas central heating

Outside there are gardens to the rear with patio seating areas which gets the sun throughout the day and ample off road parking.