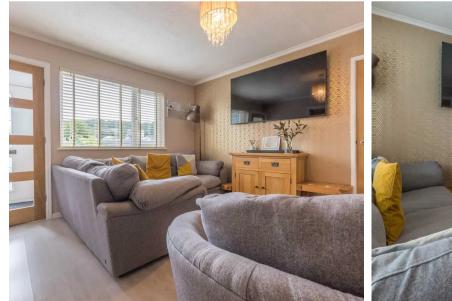

#### **GROUND FLOOR**

PORCH 4' 4" x 3' 1" (1.32m x 0.93m) Both max. Double glazed door, double glazed window.

SITTING ROOM 12' 6" x 11' 11" (3.80m x 3.63m) Both max. Double glazed window, radiator.

### **BEDROOM/LOUNGE**

12' 4" x 9' 8" (3.77m x 2.94m) Both max. Double glazed window, radiator.