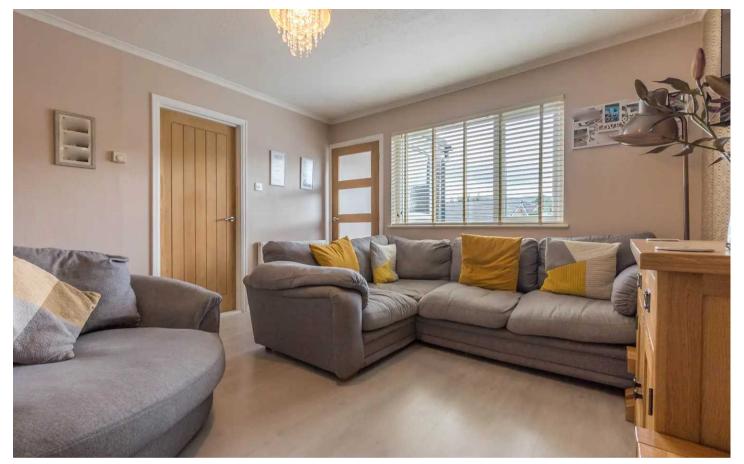

#### **GROUND FLOOR**

PORCH 4' 4" x 3' 1" (1.32m x 0.93m) Both max. Double glazed door, double glazed window.

SITTING ROOM 12' 6" x 11' 11" (3.80m x 3.63m) Both max. Double glazed window, radiator.

### **BEDROOM/LOUNGE**

12' 4" x 9' 8" (3.77m x 2.94m) Both max. Double glazed window, radiator.