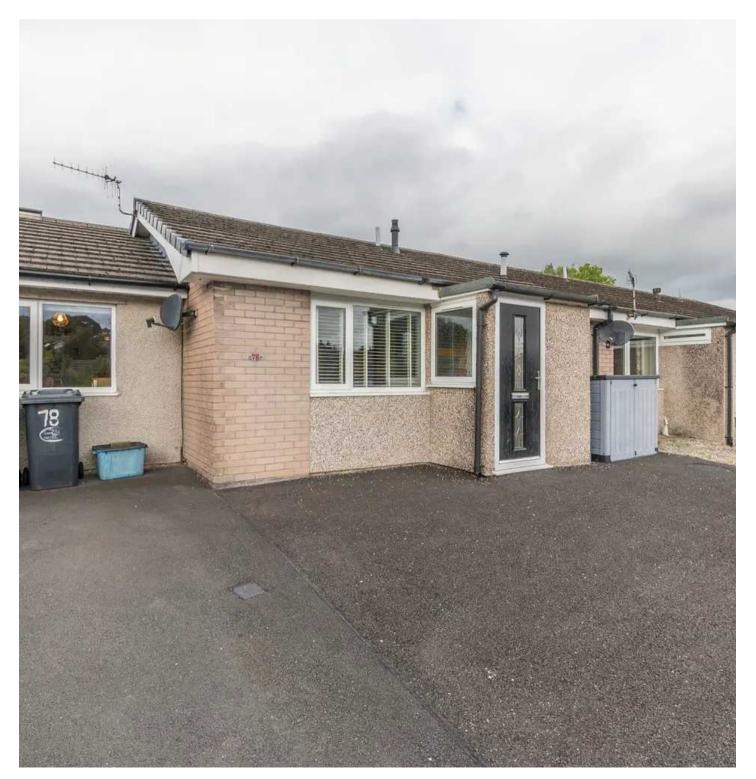

This well presented bungalow comprises a sitting room, dining room, kitchen, three bedrooms one having a en-suite and one could also be used as a lounge area, bathroom, and a porch to the ground floor. The property benefits from double glazing and gas central heating

Outside there are gardens to the rear with patio seating areas which gets the sun throughout the day and ample off road parking.

#### **GROUND FLOOR**

PORCH 4' 4" x 3' 1" (1.32m x 0.93m) Both max. Double glazed door, double glazed window.

SITTING ROOM 12' 6" x 11' 11" (3.80m x 3.63m) Both max. Double glazed window, radiator.