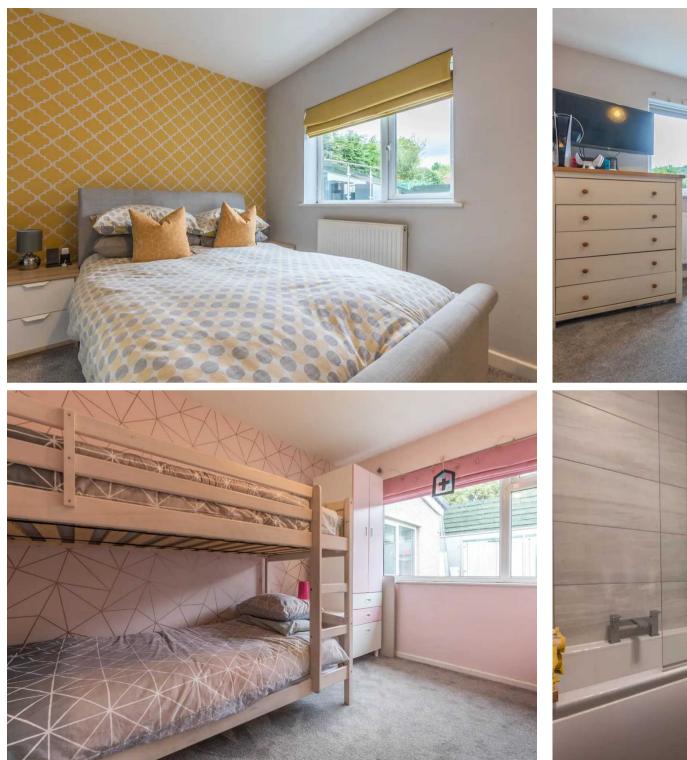

This well presented bungalow comprises a sitting room, dining room, kitchen, three bedrooms one having a en-suite and one could also be used as a lounge area, bathroom, and a porch to the ground floor. The property benefits from double glazing and gas central heating

## BEDROOM

16′ 1″ x 8′ 11″ (4.90m x 2.72m) Both max. Double glazed window, radiator.

### **BEDROOM/LOUNGE**

12' 4" x 9' 8" (3.77m x 2.94m) Both max. Double glazed window, radiator.

#### BATHROOM

7' 5" x 5' 5" (2.26m x 1.65m)

Both max. Heated towel radiator, three piece suite comprises W.C. wash hand basin to vanity and bath with thermostatic shower over, fully tiled walls, extractor fan, tiled flooring.