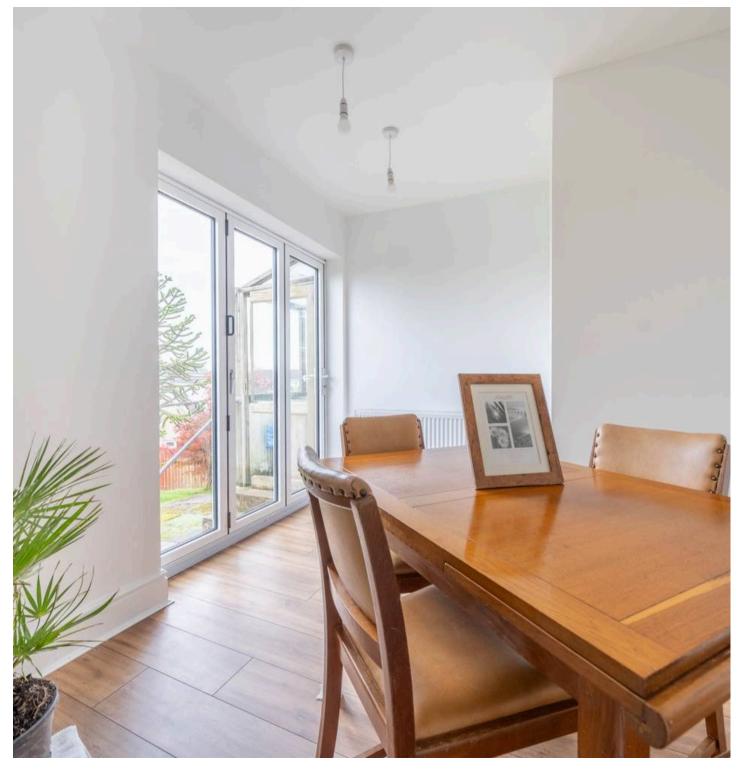

**W.C** 6' 10" x 2' 11" (2.09m x 0.90m)

**INNER HALLWAY** 13' 6" x 2' 11" (4.12m x 0.90m)

**KITCHEN/LIVING AREA** 24' 8" x 7' 8" (7.52m x 2.34m)

**DINING ROOM** 9' 11" x 9' 6" (3.01m x 2.89m)

**BEDROOM** 13' 4" x 11' 9" (4.07m x 3.59m)