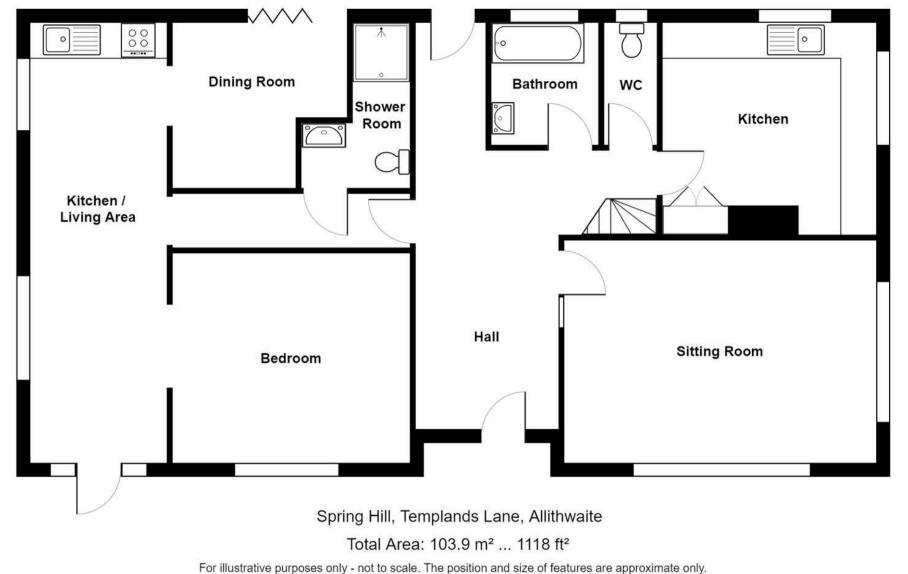

### **GROUND FLOOR**

**ENTRANCE HALL** 15' 11" x 8' 0" (4.85m x 2.45m)

**LIVING ROOM** 17' 7" x 12' 6" (5.35m x 3.81m)

**KITCHEN** 12' 0" x 10' 5" (3.66m x 3.18m)

**BATHROOM** 6' 11" x 5' 11" (2.10m x 1.80m)

**W.C** 6' 10" x 2' 11" (2.09m x 0.90m)

**INNER HALLWAY** 13' 6" x 2' 11" (4.12m x 0.90m)

**KITCHEN/LIVING AREA** 24' 8" x 7' 8" (7.52m x 2.34m)

**DINING ROOM** 9' 11" x 9' 6" (3.01m x 2.89m)

**BEDROOM** 13' 4" x 11' 9" (4.07m x 3.59m)

**BATHROOM** 9' 1" x 3' 3" (2.77m x 0.98m)

© North West Inspector.