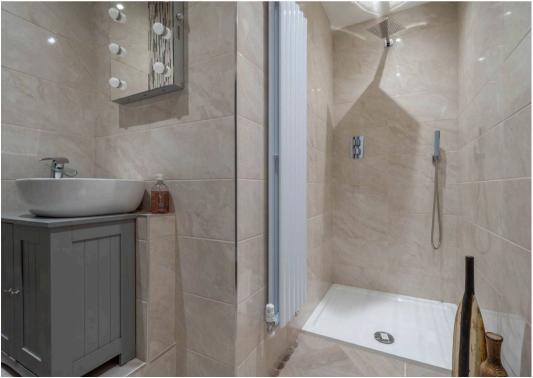

**W.C** 6' 10" x 2' 11" (2.09m x 0.90m)

**INNER HALLWAY** 13' 6" x 2' 11" (4.12m x 0.90m)

**KITCHEN/LIVING AREA** 24' 8" x 7' 8" (7.52m x 2.34m)

**DINING ROOM** 9' 11" x 9' 6" (3.01m x 2.89m)

**BEDROOM** 13' 4" x 11' 9" (4.07m x 3.59m)

**BATHROOM** 9' 1" x 3' 3" (2.77m x 0.98m)

© North West Inspector.