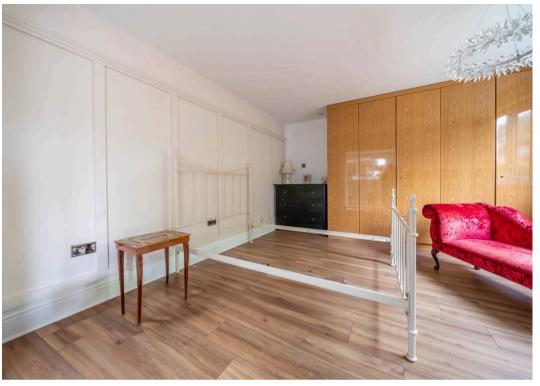

### **GROUND FLOOR**

**ENTRANCE HALL** 15' 11" x 8' 0" (4.85m x 2.45m)

**LIVING ROOM** 17' 7" x 12' 6" (5.35m x 3.81m)

**KITCHEN** 12' 0" x 10' 5" (3.66m x 3.18m)

**BATHROOM** 6' 11" x 5' 11" (2.10m x 1.80m)

**W.C** 6' 10" x 2' 11" (2.09m x 0.90m)

**INNER HALLWAY** 13' 6" x 2' 11" (4.12m x 0.90m)

**KITCHEN/LIVING AREA** 24' 8" x 7' 8" (7.52m x 2.34m)

**DINING ROOM** 9' 11" x 9' 6" (3.01m x 2.89m)

**BEDROOM** 13' 4" x 11' 9" (4.07m x 3.59m)