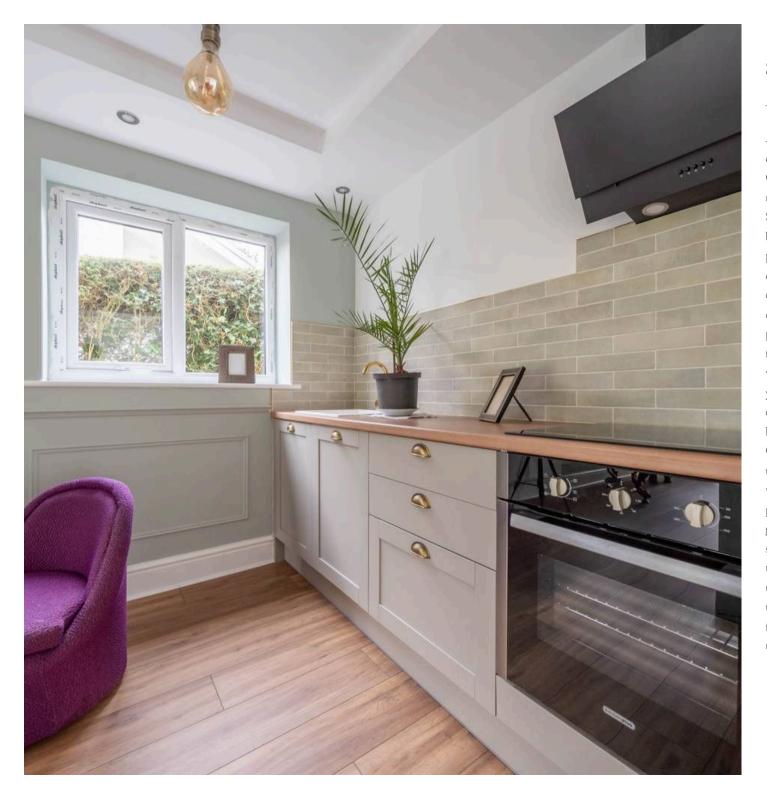

### **GROUND FLOOR**

**ENTRANCE HALL** 15' 11" x 8' 0" (4.85m x 2.45m)

**LIVING ROOM** 17' 7" x 12' 6" (5.35m x 3.81m)

**KITCHEN** 12' 0" x 10' 5" (3.66m x 3.18m)

**BATHROOM** 6' 11" x 5' 11" (2.10m x 1.80m)