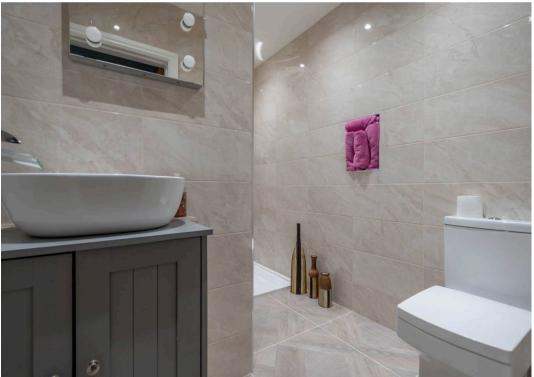

### **GROUND FLOOR**

**ENTRANCE HALL** 15' 11" x 8' 0" (4.85m x 2.45m)

**LIVING ROOM** 17' 7" x 12' 6" (5.35m x 3.81m)

**KITCHEN** 12' 0" x 10' 5" (3.66m x 3.18m)

**BATHROOM** 6' 11" x 5' 11" (2.10m x 1.80m)

**W.C** 6' 10" x 2' 11" (2.09m x 0.90m)

**INNER HALLWAY** 13' 6" x 2' 11" (4.12m x 0.90m)

**KITCHEN/LIVING AREA** 24' 8" x 7' 8" (7.52m x 2.34m)

**DINING ROOM** 9' 11" x 9' 6" (3.01m x 2.89m)

**BEDROOM** 13' 4" x 11' 9" (4.07m x 3.59m)

**BATHROOM** 9' 1" x 3' 3" (2.77m x 0.98m)

© North West Inspector.