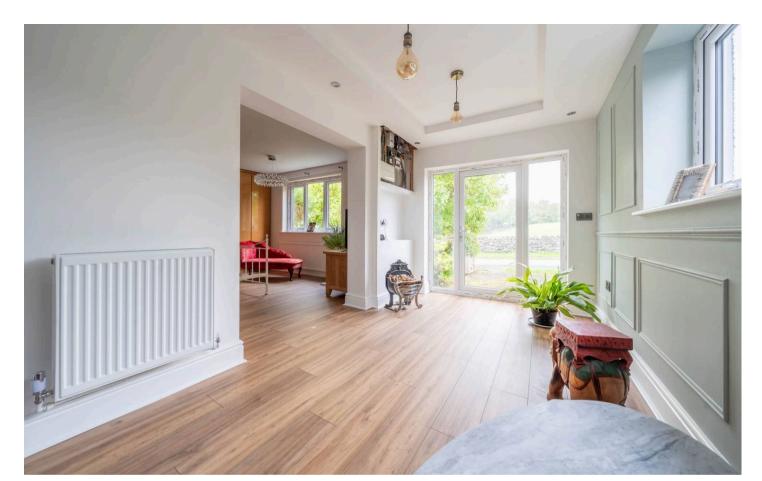

### **GROUND FLOOR**

**ENTRANCE HALL** 15' 11" x 8' 0" (4.85m x 2.45m)

**LIVING ROOM** 17' 7" x 12' 6" (5.35m x 3.81m)

**KITCHEN** 12' 0" x 10' 5" (3.66m x 3.18m)

**BATHROOM** 6' 11" x 5' 11" (2.10m x 1.80m)