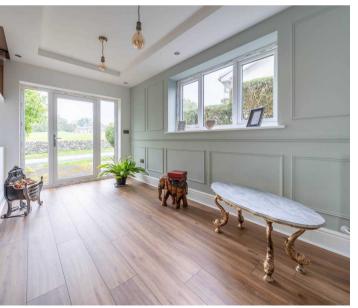

# KITCHEN/LIVING AREA

24' 8" x 7' 8" (7.52m x 2.34m)

### DINING ROOM

9' 11" x 9' 6" (3.01m x 2.89m)