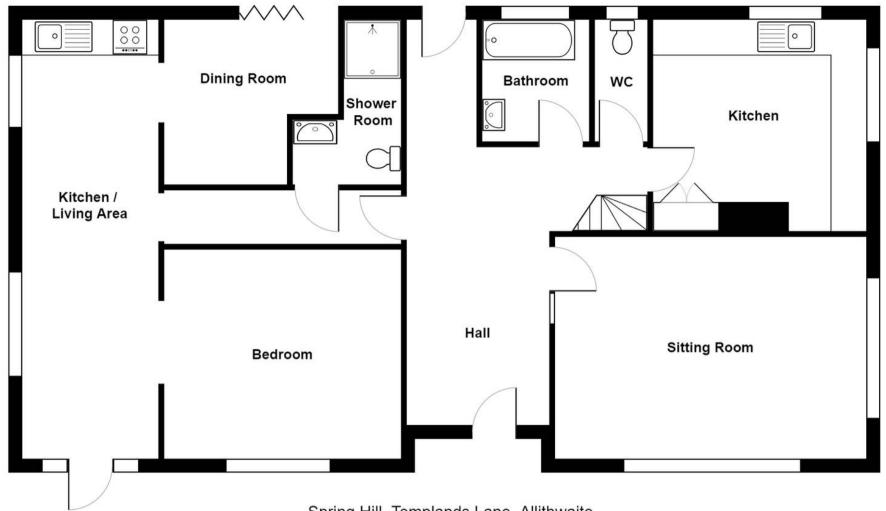

# GROUND FLOOR

# ENTRANCE HALL

15' 11" x 8' 0" (4.85m x 2.45m)

# LIVING ROOM

17' 7" x 12' 6" (5.35m x 3.81m)

### KITCHEN

12' 0" x 10' 5" (3.66m x 3.18m)

### BATHROOM

6' 11" x 5' 11" (2.10m x 1.80m)

### W.C

6' 10" x 2' 11" (2.09m x 0.90m)

# INNER HALLWAY

13' 6" x 2' 11" (4.12m x 0.90m)

# KITCHEN/LIVING AREA

24' 8" x 7' 8" (7.52m x 2.34m)

### DINING ROOM

9' 11" x 9' 6" (3.01m x 2.89m)

### BEDROOM

13' 4" x 11' 9" (4.07m x 3.59m)

### BATHROOM

9' 1" x 3' 3" (2.77m x 0.98m)

Spring Hill, Templands Lane, Allithwaite

Total Area: 103.9 m<sup>2</sup> ... 1118 ft<sup>2</sup>

For illustrative purposes only - not to scale. The position and size of features are approximate only. © North West Inspector.