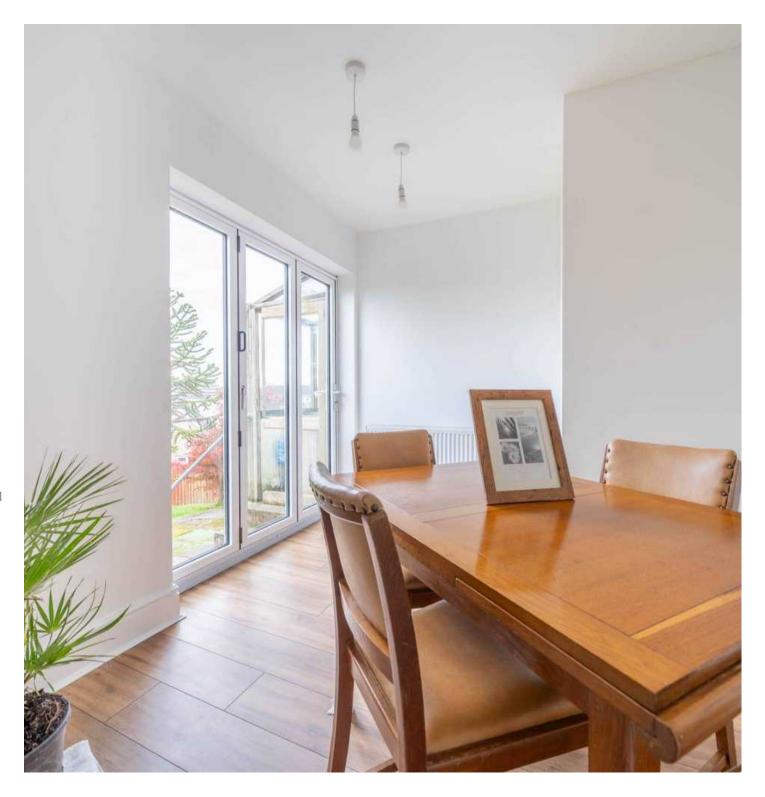

ning area added along with an extra bathroom
- Located in a quiet countryside loaction
- Light and airy sitting room
- Private gardens to both the front and rear
- Extensive storage located underneath the property
- Family bathroom and separate W.C.
- Ample driveway parking
- Local transport services on hand

#### **EPC RATING D**

#### **SERVICES**

Mains electric, mains gas, mains water, mains drainage

#### **COUNCIL TAX:BAND E**

#### **TENURE:FREEHOLD**

#### **DIRECTIONS**

Leave Grange over sands and head towards Allithwaite and Holker, on reaching Allithwaite village turn right onto Church Road, turn left onto Vicarage Lane and continue as this becomes Boarbank, at the the junction turn right onto Templands Lane to find Spring Hill on the right.

WHAT3WORDS:return.reverses.backup









# GROUND FLOOR

# ENTRANCE HALL

15' 11" x 8' 0" (4.85m x 2.45m)

# LIVING ROOM

17' 7" x 12' 6" (5.35m x 3.81m)

### KITCHEN

12' 0" x 10' 5" (3.66m x 3.18m)

### BATHROOM

6' 11" x 5' 11" (2.10m x 1.80m)

### W.C

6' 10" x 2' 11" (2.09m x 0.90m)

# INNER HALLWAY

13' 6" x 2' 11" (4.12m x 0.90m)

# KITCHEN/LIVING AREA

24' 8" x 7' 8" (7.52m x 2.34m)

### DINING ROOM

9' 11" x 9' 6" (3.01m x 2.89m)

### BEDROOM

13' 4" x 11' 9" (4.07m x 3.59m)

### BATHROOM

9' 1" x 3' 3" (2.77m x 0.98m)















Spring Hill, Templands Lane, Allithwaite

Total Area: 103.9 m<sup>2</sup> ... 1118 ft<sup>2</sup>

For illustrative purposes only - not to scale. The position and size of features are approximate only. © North West Inspector.

# THW Estate Agents

Palace Buildings Main Street, Grange