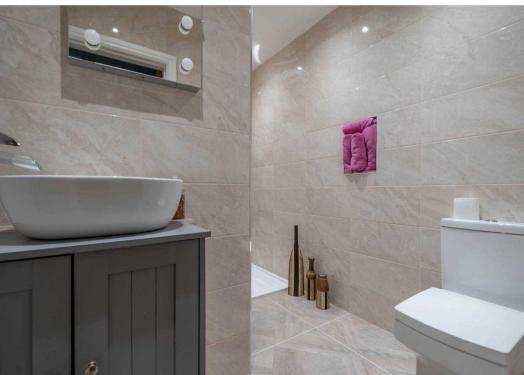

### BATHROOM

6' 11" x 5' 11" (2.10m x 1.80m)

### BATHROOM

9' 1" x 3' 3" (2.77m x 0.98m)

Spring Hill, Templands Lane, Allithwaite

Total Area: 103.9 m<sup>2</sup> ... 1118 ft<sup>2</sup>

For illustrative purposes only - not to scale. The position and size of features are approximate only. © North West Inspector.