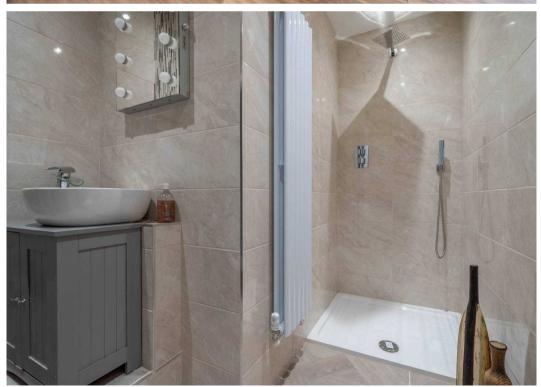

### BATHROOM

6' 11" x 5' 11" (2.10m x 1.80m)

### BATHROOM

9' 1" x 3' 3" (2.77m x 0.98m)

Spring Hill, Templands Lane, Allithwaite

Total Area: 103.9 m<sup>2</sup> ... 1118 ft<sup>2</sup>

For illustrative purposes only - not to scale. The position and size of features are approximate only. © North West Inspector.