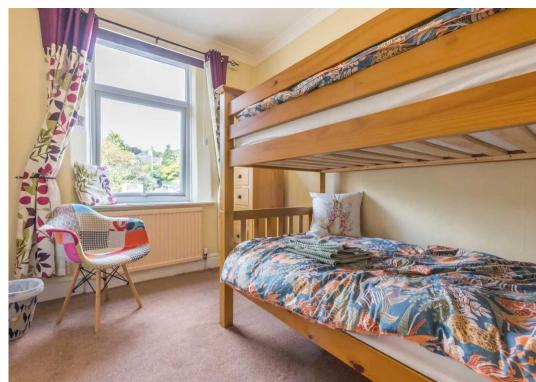

## BEDROOM

14' 2" x 11' 8" (4.31m x 3.55m)

Both max. Double glazed windows, radiator, built in cupboard.