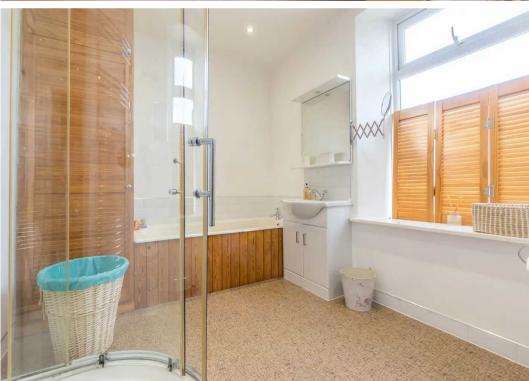

#### **BATHROOM**

10' 8" x 8' 8" (3.25m x 2.63m)

Both max. Double glazed window, heated towel radiator, four piece suite comprises W.C. wash hand basin to vanity and bath, fully tiled shower cubicle with thermostatic shower fitment, partial tiling to walls, built in cupboard, recessed spotlights.