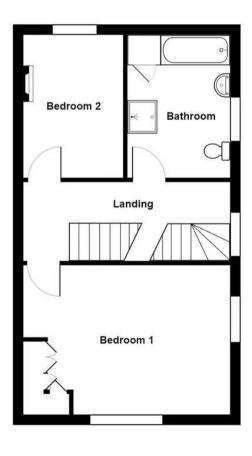

#### FIRST FLOOR

#### **BEDROOM**

16' 10" x 10' 11" (5.12m x 3.33m)

Both max. Two double glazed windows, radiator.

#### **BEDROOM**

11' 1" x 7' 9" (3.37m x 2.35m)

Both max. Double glazed window, radiator.

#### **BATHROOM**

10' 8" x 8' 8" (3.25m x 2.63m)

Both max. Double glazed window, heated towel radiator, four piece suite comprises W.C. wash hand basin to vanity and bath, fully tiled shower cubicle with thermostatic shower fitment, partial tiling to walls, built in cupboard, recessed spotlights.

#### LANDING

15' 9" x 6' 8" (4.81m x 2.03m)

Both max. Double glazed window, radiator.

## 1 Milton Terrace, Grange-over-Sands

Total Area: 148.4 m<sup>2</sup> ... 1597 ft<sup>2</sup>

For illustrative purposes only - not to scale. The position and size of features are approximate only. © North West Inspector.

Floor First Floor

Second Floor