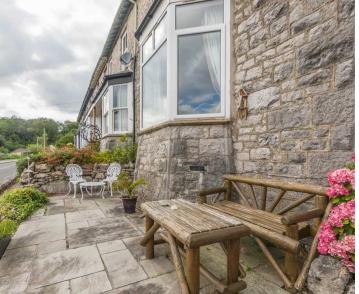

#### **OUTSIDE**

An enclosed yard to the rear with access to the garage and a patio seating to the front of the property with views out towards the bay.