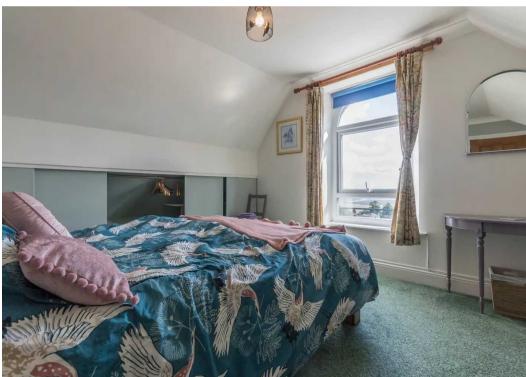

## BEDROOM

14' 11" x 13' 11" (4.54m x 4.23m)

Both max. Double glazed window, radiator, loft access.