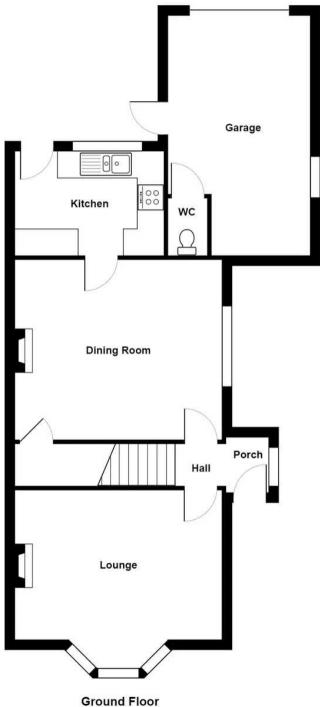

#### **GROUND FLOOR**

#### SITTING ROOM

15' 7" x 14' 9" (4.74m x 4.49m)

Both max. Double glazed window, radiator, multi fuel stove.

#### **DINING ROOM**

15' 8" x 14' 3" (4.78m x 4.35m)

Both max. Double glazed window, radiator, multi fuel stove, built in cupboard, wood flooring.

### **KITCHEN**

11' 2" x 10' 7" (3.41m x 3.23m)

Both max. Double glazed door, double glazed window, radiator, good range of base and wall units, stainless steel sink, integrated oven, gas hob with extractor/filter over, space for fridge freezer, space for dishwasher, tiled splashback, tiled flooring.

#### **ENTRANCE HALL**

8' 5" x 4' 11" (2.57m x 1.50m)

Both max. Double glazed door, double glazed window.

## 1 Milton Terrace, Grange-over-Sands

Total Area: 148.4 m<sup>2</sup> ... 1597 ft<sup>2</sup>

For illustrative purposes only - not to scale. The position and size of features are approximate only. © North West Inspector.