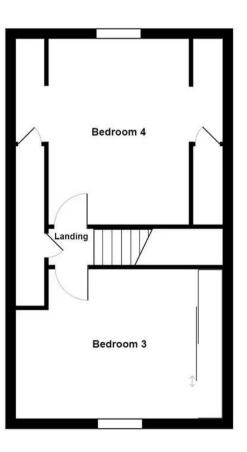

## SECOND FLOOR

## BEDROOM

14' 11" x 13' 11" (4.54m x 4.23m)

Both max. Double glazed window, radiator, loft access.

## **EN-SUITE**

7' 0" x 5' 4" (2.13m x 1.63m)

Both max. Heated towel radiator, three piece suite comprises W.C. wash hand basin to vanity, fully tiled shower cubicle with thermostatic shower fitment, partial tiling to walls, extractor fan, tiled flooring.

## BEDROOM

14' 2" x 11' 8" (4.31m x 3.55m)

Both max. Double glazed windows, radiator, built in cupboard.

## LANDING

3' 10" x 3' 8" (1.16m x 1.12m)

Both max.

## 1 Milton Terrace, Grange-over-Sands

Total Area: 148.4 m<sup>2</sup> ... 1597 ft<sup>2</sup>

For illustrative purposes only - not to scale. The position and size of features are approximate only. © North West Inspector.

Floor First Floor

Second Floor