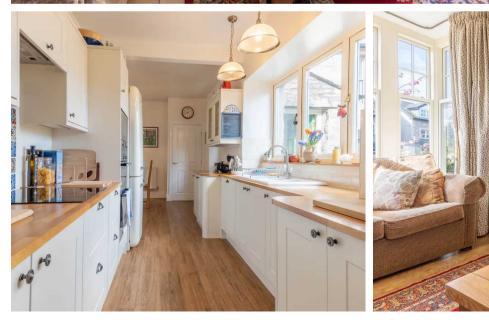

Nestled within a desirable residential area, this charming detached house offers a perfect blend of character and modern comfort. Boasting double glazing, gas central heating and a welcoming ambience, this property is ideal for families seeking a warm and inviting home. The ground floor comprises a delightful sitting room complete with a multi-fuel stove, perfect for relaxing in and entertaining visitors in, a light-filled modern kitchen diner, perfect for hosting family meals has everything you need with a integrated double oven, microwave, space for a fridge freezer and a integrated dishwasher. From the kitchen you can find the handy utility room and the downstairs toilet, the utility room also gives access to the garage and the rear garden. Additionally, a second reception room provides a versatile space for relaxation or entertainment.

#### **GROUND FLOOR**

PORCH 5' 3" x 4' 6" (1.60m x 1.37m)

**KITCHEN DINER** 24' 2" x 13' 5" (7.36m x 4.09m)

SITTING ROOM 23' 9" x 17' 0" (7.23m x 5.17m)

**RECEPTION ROOM/BEDROOM** 11' 11" x 9' 10" (3.63m x 3.00m)

UTILITY ROOM 11' 2" x 9' 6" (3.41m x 2.89m)

**ENTRANCE HALL** 

FIRST FLOOR

LANDING

BEDROOM

**EN-SUITE** 

BEDROOM

BATHROOM