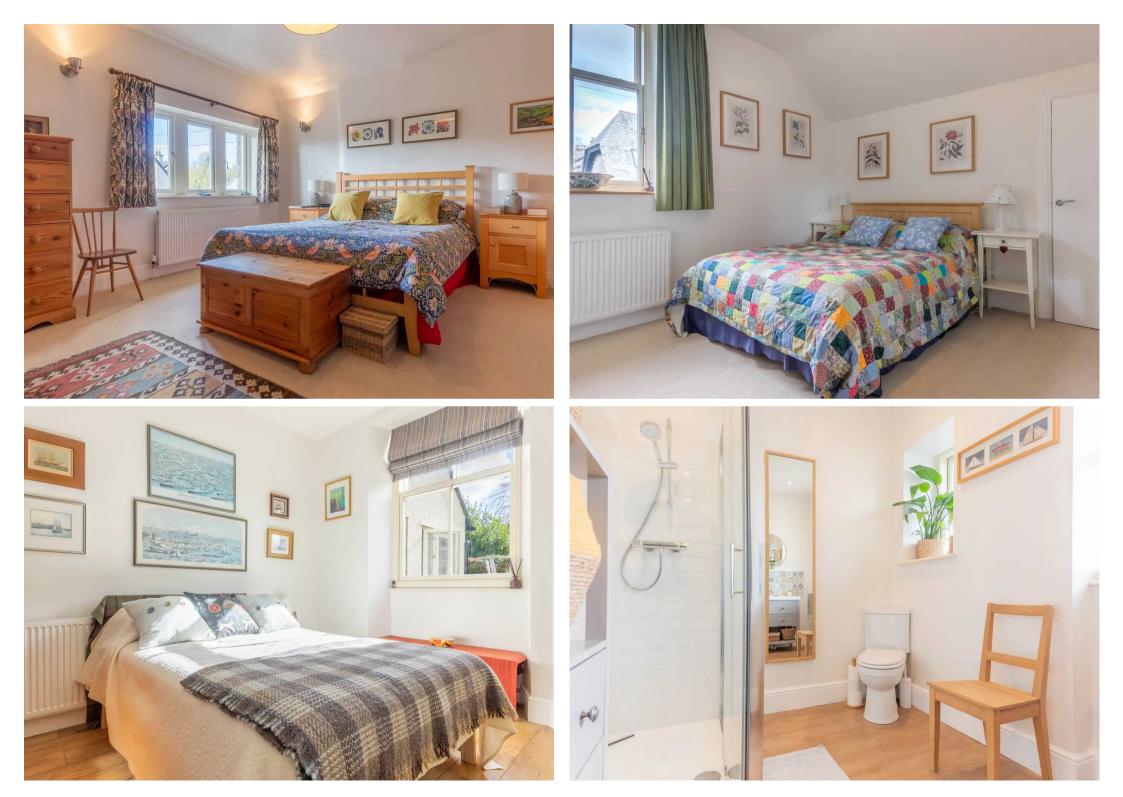

Upstairs, three generous double bedrooms offer comfortable accommodations, including a well-appointed family bathroom which comprises a W.C., wash hand basin and fully tiled shower cubicle, a en-suite which is connected to the principle bedroom which has a stunning three piece suite in which comprises a W.C., wash hand basin to vanity and a bath with a mixer shower. The outdoor space of this property surpasses expectations, providing a serene setting for outdoor enjoyment and relaxation.

BEDROOM 10' 11" x 9' 1" (3.32m x 2.77m)

9' 3" x 8' 9" (2.81m x 2.67m)