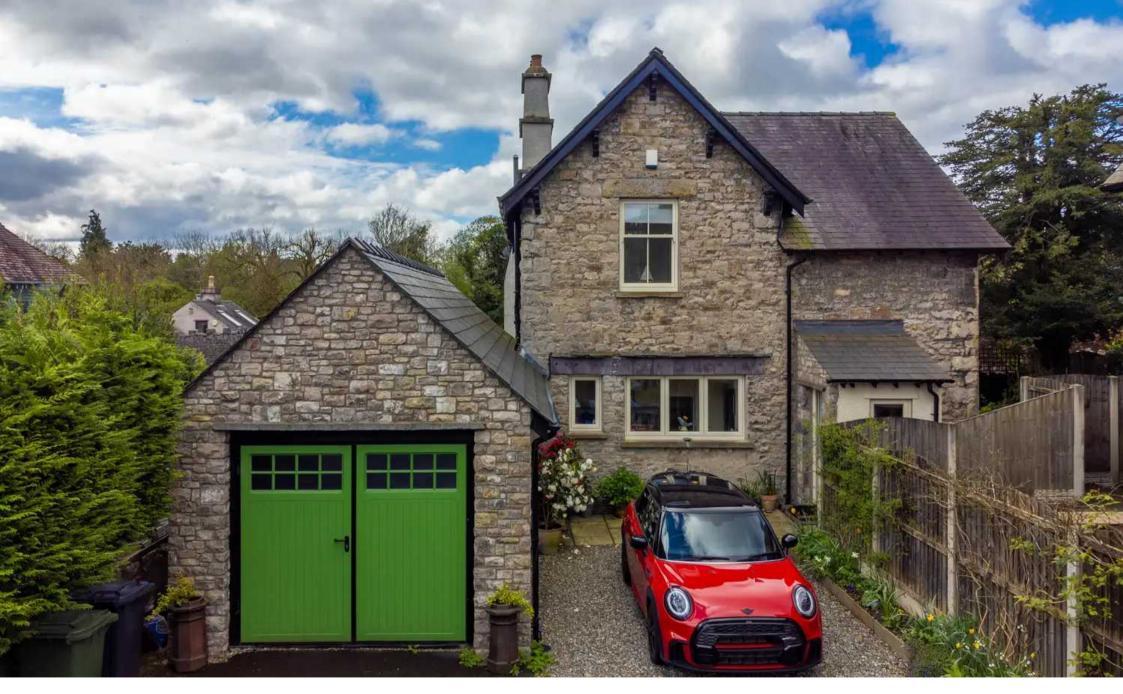

# Kendal

Situated within a popular residential area yet enjoying a private location within the town, is a splendid detached period property which has been fully modernised internally providing an family residence. Close to the town centre which provides all the amenities you need with the added access of local transport services and road links to the Lake District National Park and the M6 Motorway.

Nestled within a desirable residential area, this charming detached house offers a perfect blend of character and modern comfort. Boasting double glazing, gas central heating and a welcoming ambience, this property is ideal for families seeking a warm and inviting home. The ground floor comprises a delightful sitting room complete with a multi-fuel stove, perfect for relaxing in and entertaining visitors in, a light-filled modern kitchen diner, perfect for hosting family meals has everything you need with a integrated double oven, microwave, space for a fridge freezer and a integrated dishwasher. From the kitchen you can find the handy utility room and the downstairs toilet, the utility room also gives access to the garage and the rear garden. Additionally, a second reception room provides a versatile space for relaxation or entertainment.

- Charming detached house
- Double glazing and gas central heating
- Sitting room with multi fuel stove
- Utility room
- Light and airy kitchen diner
- Second reception room
- Three double bedrooms
- Well kept gardens
- Bathroom, en-suite and cloakroom
- Garage and driveway parking