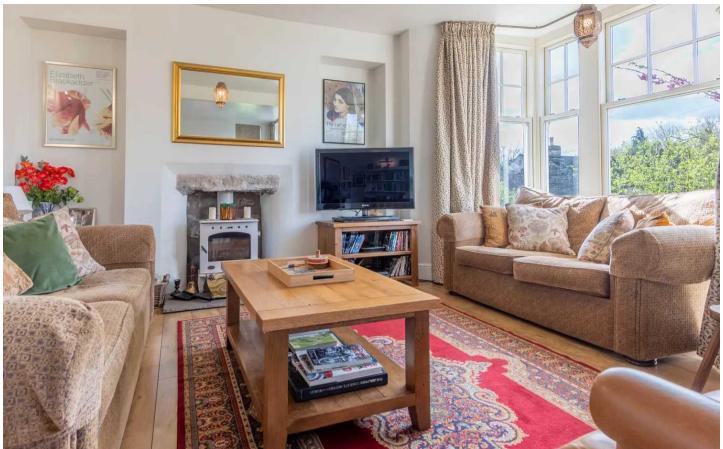

Nestled within a desirable residential area, this charming detached house offers a perfect blend of character and modern comfort. Boasting double glazing, gas central heating and a welcoming ambience, this property is ideal for families seeking a warm and inviting home. The ground floor comprises a delightful sitting room complete with a multi-fuel stove, perfect for relaxing in and entertaining visitors in, a light-filled modern kitchen diner, perfect for hosting family meals has everything you need with a integrated double oven, microwave, space for a fridge freezer and a integrated dishwasher. From the kitchen you can find the handy utility room and the downstairs toilet, the utility room also gives access to the garage and the rear garden. Additionally, a second reception room provides a versatile space for relaxation or entertainment.