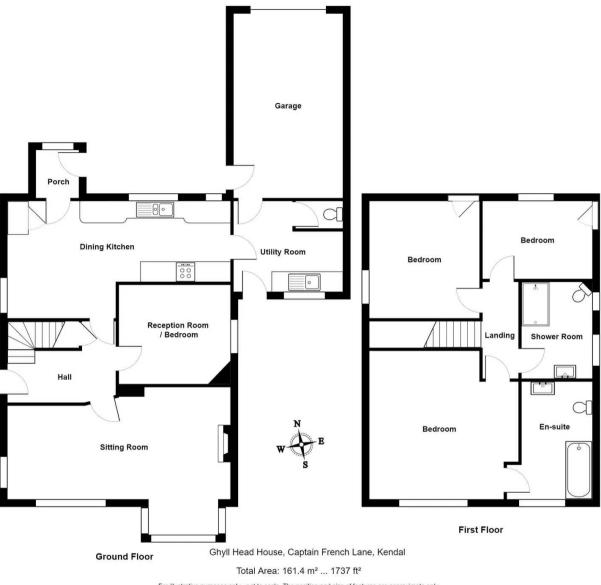

#### WHAT3WORDS:moment.drew.awards

CLOAKROOM 4' 9" x 2' 9" (1.46m x 0.83m)

12' 2" x 8' 0" (3.71m x 2.45m)

9' 5" x 3' 10" (2.88m x 1.17m)

14' 11" x 14' 5" (4.54m x 4.40m)

13' 4" x 8' 6" (4.06m x 2.59m)

12' 3" x 11' 11" (3.74m x 3.62m)

BEDROOM 10' 11" x 9' 1" (3.32m x 2.77m)

9' 3" x 8' 9" (2.81m x 2.67m)

#### **GROUND FLOOR**

PORCH 5' 3" x 4' 6" (1.60m x 1.37m)

**KITCHEN DINER** 24' 2" x 13' 5" (7.36m x 4.09m)

SITTING ROOM 23' 9" x 17' 0" (7.23m x 5.17m)

**RECEPTION ROOM/BEDROOM** 11' 11" x 9' 10" (3.63m x 3.00m)

UTILITY ROOM 11' 2" x 9' 6" (3.41m x 2.89m)

**ENTRANCE HALL** 

FIRST FLOOR

LANDING

BEDROOM

**EN-SUITE** 

BEDROOM

BATHROOM

For illustrative purposes only - not to scale. The position and size of features are approximate only. © North West Inspector.

**THW Estate Agents** 

112 Stricklandgate, Kendal - LA9 4PU

01539 815700 • kendal@thwestateagents.co.uk • www.thwestateagents.co.uk