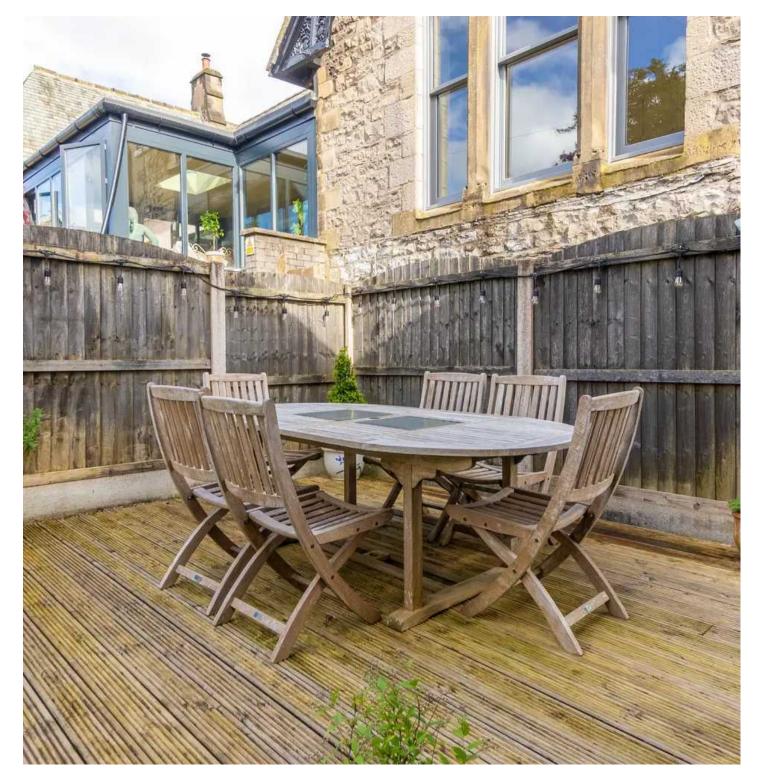

Upstairs, three generous double bedrooms offer comfortable accommodations, including a well-appointed family bathroom which comprises a W.C., wash hand basin and fully tiled shower cubicle, a en-suite which is connected to the principle bedroom which has a stunning three piece suite in which comprises a W.C., wash hand basin to vanity and a bath with a mixer shower. The outdoor space of this property surpasses expectations, providing a serene setting for outdoor enjoyment and relaxation.