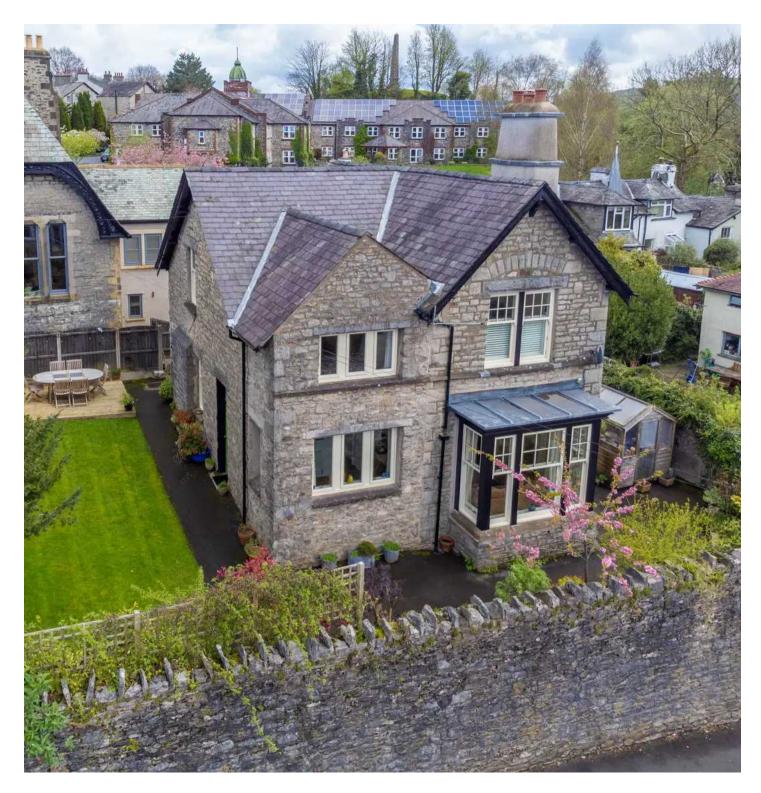

Nestled within a desirable residential area, this charming detached house offers a perfect blend of character and modern comfort. Boasting double glazing, gas central heating and a welcoming ambience, this property is ideal for families seeking a warm and inviting home. The ground floor comprises a delightful sitting room complete with a multi-fuel stove, perfect for relaxing in and entertaining visitors in, a light-filled modern kitchen diner, perfect for hosting family meals has everything you need with a integrated double oven, microwave, space for a fridge freezer and a integrated dishwasher. From the kitchen you can find the handy utility room and the downstairs toilet, the utility room also gives access to the garage and the rear garden. Additionally, a second reception room provides a versatile space for relaxation or entertainment.

Upstairs, three generous double bedrooms offer comfortable accommodations, including a well-appointed family bathroom which comprises a W.C., wash hand basin and fully tiled shower cubicle, a en-suite which is connected to the principle bedroom which has a stunning three piece suite in which comprises a W.C., wash hand basin to vanity and a bath with a mixer shower. The outdoor space of this property surpasses expectations, providing a serene setting for outdoor enjoyment and relaxation.