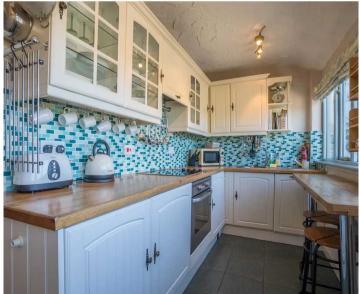

#### **KITCHEN**

12' 6" x 6' 7" (3.82m x 2m)

Both max. Single glazed door, double glazed windows, storage heater, good range of base and wall units, stainless steel sink, integrated oven, electric hob with extractor/filter over, integrated dishwasher, integrated fridge freezer, tiled splashback, tiled flooring.