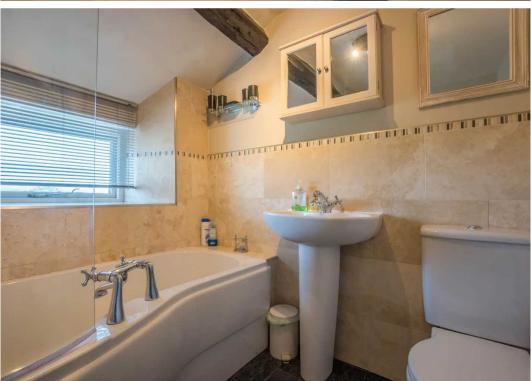

#### **BATHROOM**

8' 1" x 5' 12" (2.46m x 1.82m)

Both max. double glazed window, heated towel radiator, three piece suite comprises W.C. wash hand basin and bath with electric shower over, partial tiling to walls, tiled flooring.