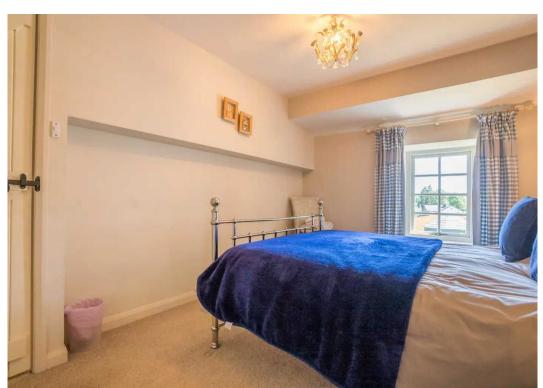

#### **BEDROOM**

13' 1" x 8' 11" (3.99m x 2.72m)

Both max. Single glazed window, built in cupboards.

#### BEDROOM

11' 7" x 9' 8" (3.52m x 2.94m)

Both max. Single glazed window, storage heater, loft access, built in cupboard housing hot water boiler.