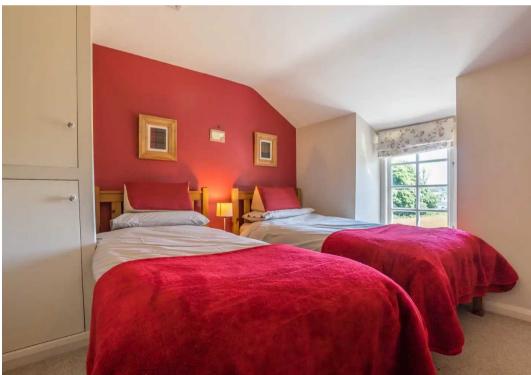

#### **BEDROOM**

13' 1" x 8' 11" (3.99m x 2.72m)

Both max. Single glazed window, built in cupboards.

#### BEDROOM

11' 7" x 9' 8" (3.52m x 2.94m)

Both max. Single glazed window, storage heater, loft access, built in cupboard housing hot water boiler.