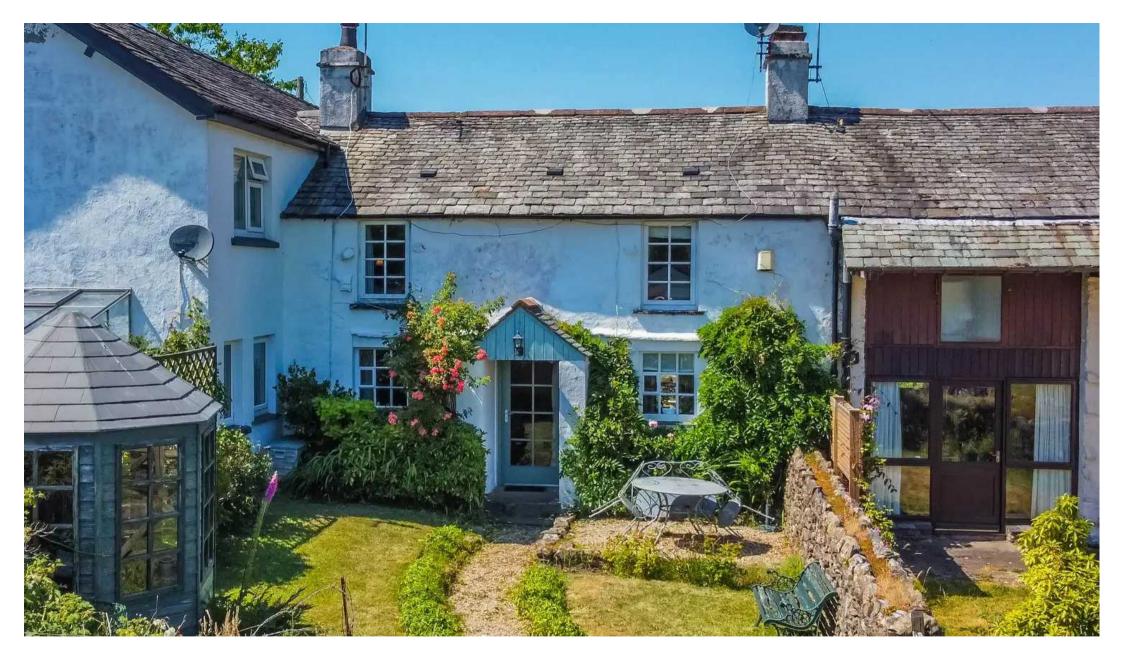

### Lowick Green

A well proportioned historic 17th-century Lakeland farmhouse which is located in Lowick Green which is near Coniston in the Lake District National Park. Lowick Green is a traditional village surrounded by farmland, farmed by local families throughout the ages, also with great access to the rest of the Lake District and local transport services with easy access to road link for the M6 motorway. It has been sympathetically renovated and furnished to the highest standards. The property is full of original features, cosy and comfortable. It has the added advantage of stunning views over the Coniston Old Man range of mountains and the Crake Valley.

Outside offers an enclosed sun trap garden to the rear with a gravelled path and seating area with a summer house. To the front of the property is another gravelled seating area looking out towards the Coniston Old Man mountain range. Driveway parking for two vehicles.