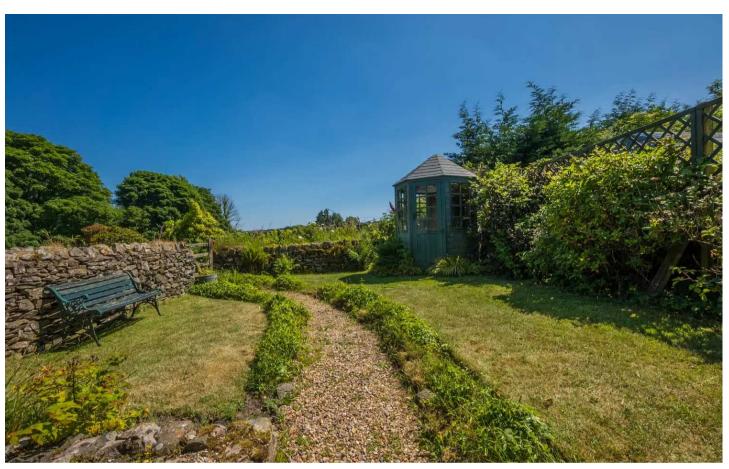

Outside offers an enclosed sun trap garden to the rear with a gravelled path and seating area with a summer house. To the front of the property is another gravelled seating area looking out towards the Coniston Old Man mountain range. Driveway parking for two vehicles.

#### **OUTSIDE**

Beautiful gardens to the front and rear of the property. The rear garden is enclosed with a gravel path with lawns on either side and a summer house. At the front is a gravelled seating area.