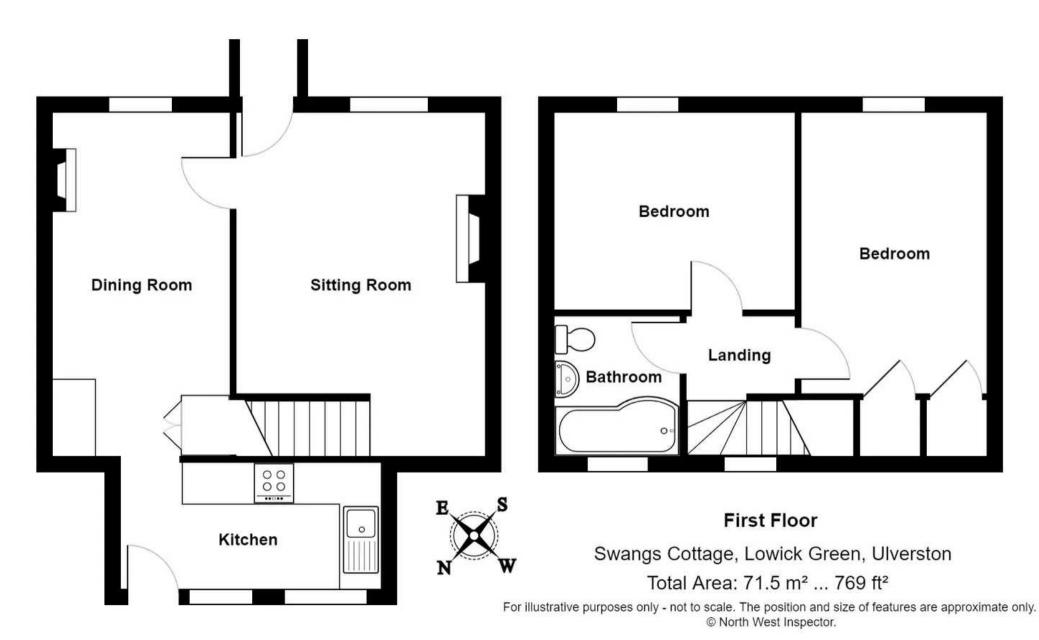

The accommodation briefly comprises a sitting room with original oak beams, dining room and kitchen to the ground floor. The first floor offers two bedrooms and a bathroom. The property benefits from double glazed to most part and stunning views.

#### SITTING ROOM

17' 11" x 11' 11" (5.47m x 3.62m)

Both max. Single glazed door, single glazed window, storage heater, multi fuel stove to stone fireplace, timber beams.

#### **DINING ROOM**

16' 4" x 8' 11" (4.99m x 2.73m)

Both max. Single glazed window, storage heater, electric fire, plumbing for washer dryer, built in cupboard, tiled flooring.

#### **KITCHEN**

12' 6" x 6' 7" (3.82m x 2m)

Both max. Single glazed door, double glazed windows, storage heater, good range of base and wall units, stainless steel sink, integrated oven, electric hob with extractor/filter over, integrated dishwasher, integrated fridge freezer, tiled splashback, tiled flooring.

#### FIRST FLOOR

#### **BEDROOM**

13' 1" x 8' 11" (3.99m x 2.72m)

Both max. Single glazed window, built in cupboards.

#### BEDROOM

11' 7" x 9' 8" (3.52m x 2.94m)

Both max. Single glazed window, storage heater, loft access, built in cupboard housing hot water boiler.

#### **BATHROOM**

8' 1" x 5' 12" (2.46m x 1.82m)

Both max. double glazed window, heated towel radiator, three piece suite comprises W.C. wash hand basin and bath with electric shower over, partial tiling to walls, tiled flooring.

#### LANDING

6' 12" x 6' 5" (2.13m x 1.96m)

Both max. Double glazed window, storage heater.