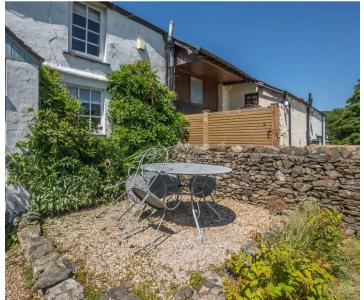

Outside offers an enclosed sun trap garden to the rear with a gravelled path and seating area with a summer house. To the front of the property is another gravelled seating area looking out towards the Coniston Old Man mountain range. Driveway parking for two vehicles.

#### **OUTSIDE**

Beautiful gardens to the front and rear of the property. The rear garden is enclosed with a gravel path with lawns on either side and a summer house. At the front is a gravelled seating area.