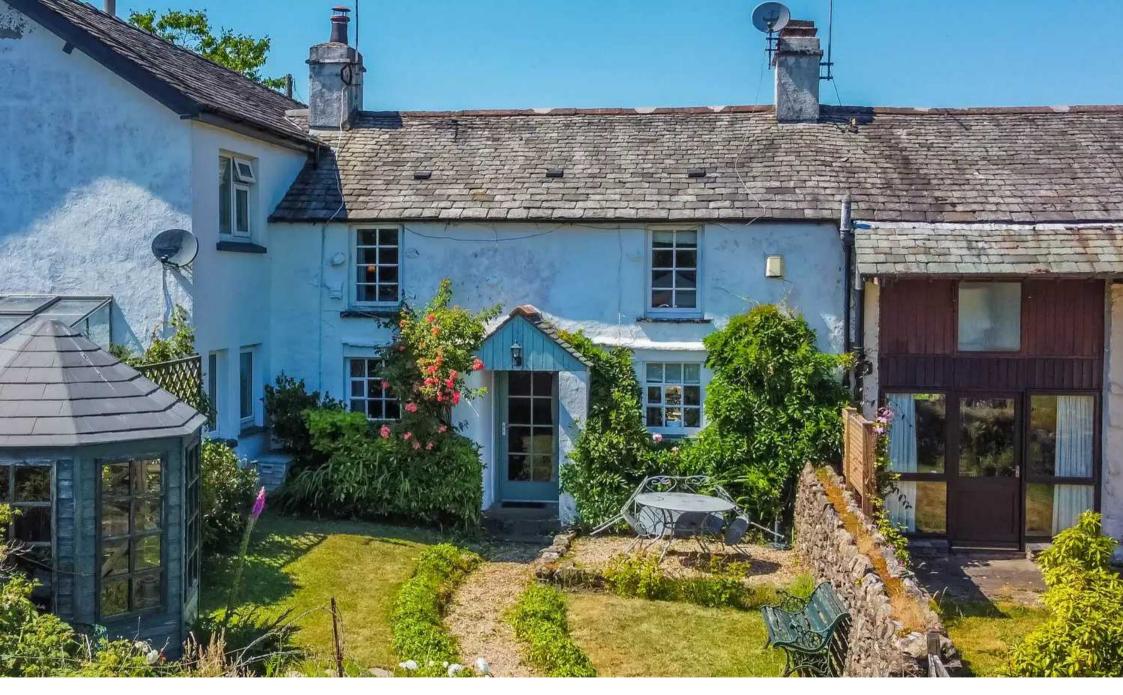

### Lowick Green

A well proportioned historic 17th-century Lakeland farmhouse which is located in Lowick Green which is near Coniston in the Lake District National Park. Lowick Green is a traditional village surrounded by farmland, farmed by local families throughout the ages, also with great access to the rest of the Lake District and local transport services with easy access to road link for the M6 motorway. It has been sympathetically renovated and furnished to the highest standards. The property is full of original features, cosy and comfortable. It has the added advantage of stunning views over the Coniston Old Man range of mountains and the Crake Valley.

Outside offers an enclosed sun trap garden to the rear with a gravelled path and seating area with a summer house. To the front of the property is another gravelled seating area looking out towards the Coniston Old Man mountain range. Driveway parking for two vehicles.

#### **OUTSIDE**

Beautiful gardens to the front and rear of the property. The rear garden is enclosed with a gravel path with lawns on either side and a summer house. At the front is a gravelled seating area.