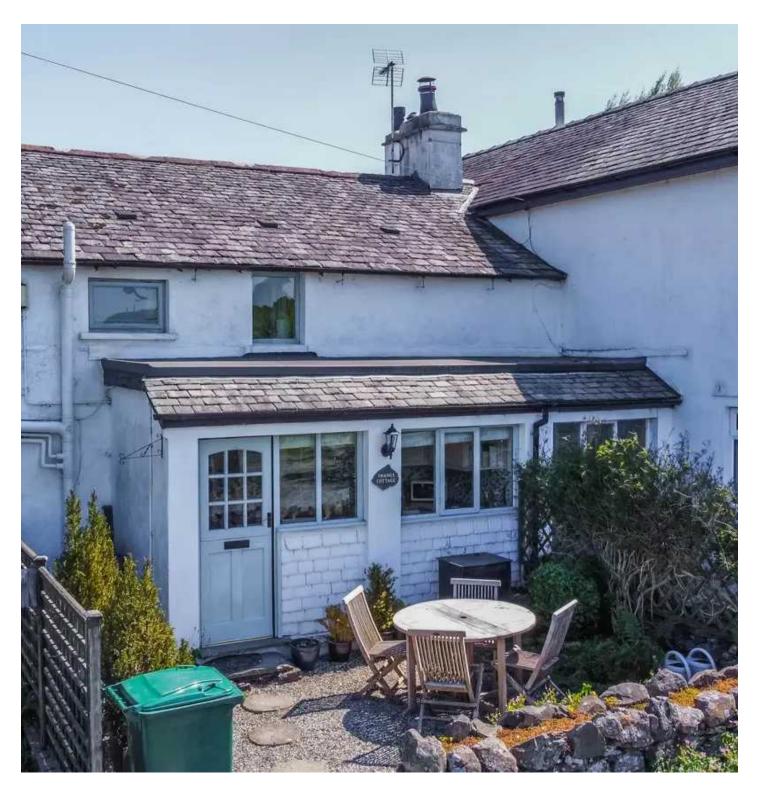

Outside offers an enclosed sun trap garden to the rear with a gravelled path and seating area with a summer house. To the front of the property is another gravelled seating area looking out towards the Coniston Old Man mountain range. Driveway parking for two vehicles.

#### **OUTSIDE**

Beautiful gardens to the front and rear of the property. The rear garden is enclosed with a gravel path with lawns on either side and a summer house. At the front is a gravelled seating area.