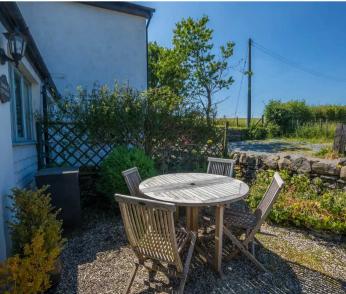

Outside offers an enclosed sun trap garden to the rear with a gravelled path and seating area with a summer house. To the front of the property is another gravelled seating area looking out towards the Coniston Old Man mountain range. Driveway parking for two vehicles.

#### **OUTSIDE**

Beautiful gardens to the front and rear of the property. The rear garden is enclosed with a gravel path with lawns on either side and a summer house. At the front is a gravelled seating area.