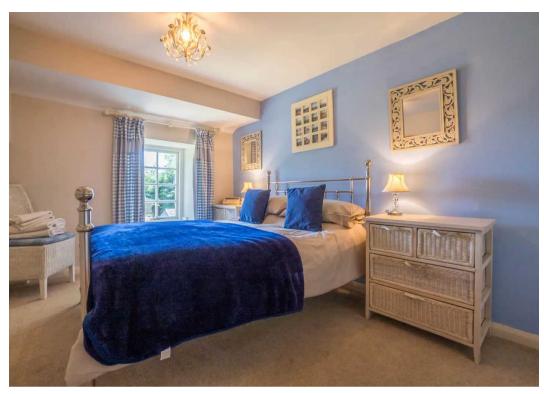

#### **BEDROOM**

13' 1" x 8' 11" (3.99m x 2.72m)

Both max. Single glazed window, built in cupboards.

#### BEDROOM

11' 7" x 9' 8" (3.52m x 2.94m)

Both max. Single glazed window, storage heater, loft access, built in cupboard housing hot water boiler.