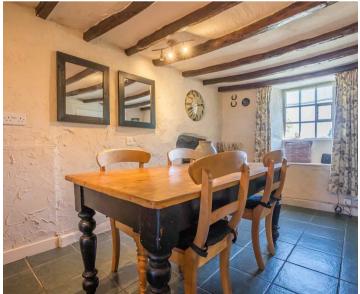

#### **DINING ROOM**

16' 4" x 8' 11" (4.99m x 2.73m)

Both max. Single glazed window, storage heater, electric fire, plumbing for washer dryer, built in cupboard, tiled flooring.