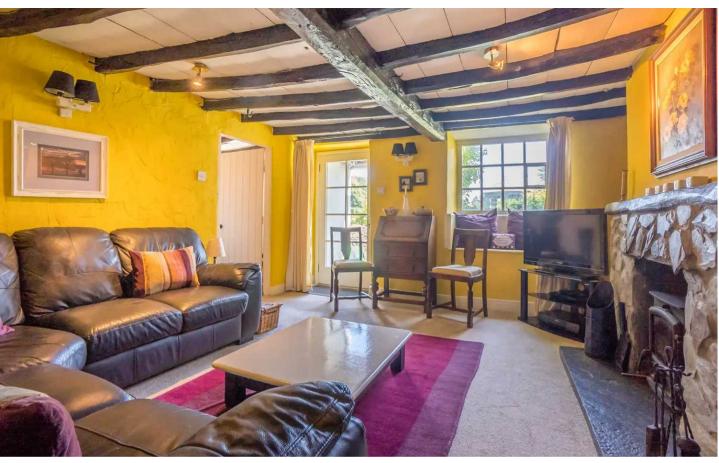

#### SITTING ROOM

17' 11" x 11' 11" (5.47m x 3.62m)

Both max. Single glazed door, single glazed window, storage heater, multi fuel stove to stone fireplace, timber beams.