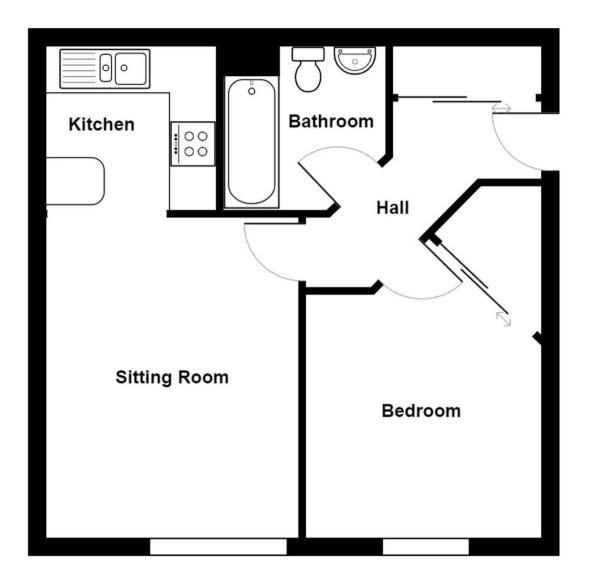

The accommodation briefly comprises a sitting room, kitchen, double bedroom and a bathroom. The property benefits from double glazing and electric heating.

There is also allocated parking making this property ideal for a range of purchasers.

#### SITTING ROOM

14' 3" x 10' 10" (4.35m x 3.30m)

Both max. Double glazed window, storage heater.

#### KITCHEN

7' 4" x 7' 3" (2.23m x 2.20m)

Both max. Good range of base and wall units, stainless steel sink, integrated oven, electric hob, space for fridge freezer, breakfast bar, tiled splashback.

#### BEDROOM

13' 11" x 10' 2" (4.23m x 3.09m)

Both max. Double glazed window, storage heater, built in wardrobe.

#### BATHROOM

7' 0" x 6' 11" (2.14m x 2.10m)

Both max. Heated towel radiator, three piece suite comprises W.C. wash hand basin and bath with electric shower over, extractor fan, partial tiling to walls.

#### HALLWAY

6' 8" x 5' 3" (2.04m x 1.60m)

Both max. Built in cupboard housing hot water cylinder, loft access.

# 2nd Floor

29 County Mews, Kendal

Total Area: 41.7 m<sup>2</sup> ... 448 ft<sup>2</sup>

For illustrative purposes only - not to scale. The position and size of features are approximate only.

© North West Inspector.