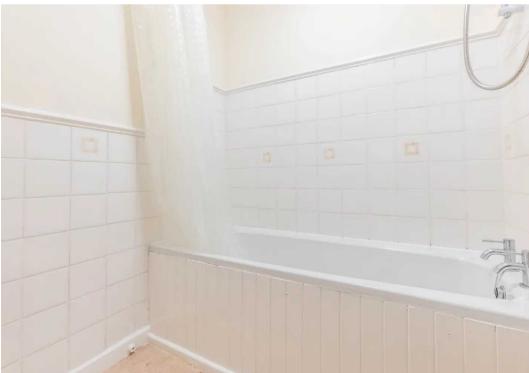

#### BATHROOM

7' 0" x 6' 11" (2.14m x 2.10m)

Both max. Heated towel radiator, three piece suite comprises W.C. wash hand basin and bath with electric shower over, extractor fan, partial tiling to walls.