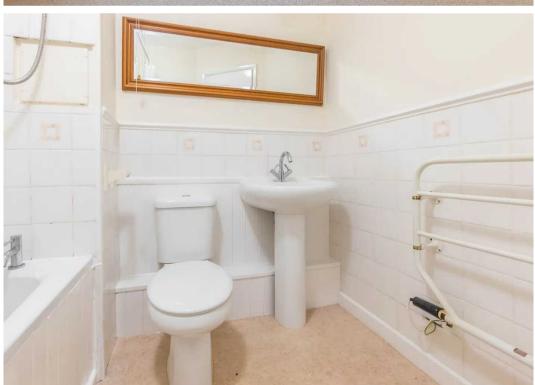

#### BATHROOM

7' 0" x 6' 11" (2.14m x 2.10m)

Both max. Heated towel radiator, three piece suite comprises W.C. wash hand basin and bath with electric shower over, extractor fan, partial tiling to walls.