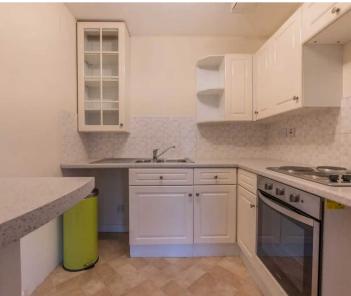

#### KITCHEN

7' 4" x 7' 3" (2.23m x 2.20m)

Both max. Good range of base and wall units, stainless steel sink, integrated oven, electric hob, space for fridge freezer, breakfast bar, tiled splashback.