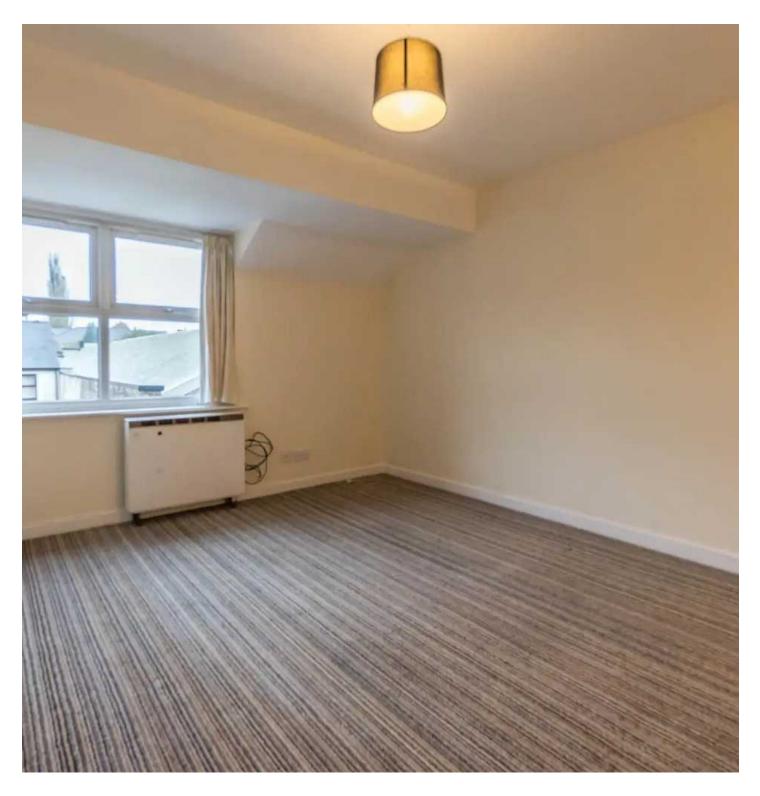

#### SITTING ROOM

14' 3" x 10' 10" (4.35m x 3.30m)

Both max. Double glazed window, storage heater.

#### BEDROOM

13' 11" x 10' 2" (4.23m x 3.09m)

Both max. Double glazed window, storage heater, built in wardrobe.