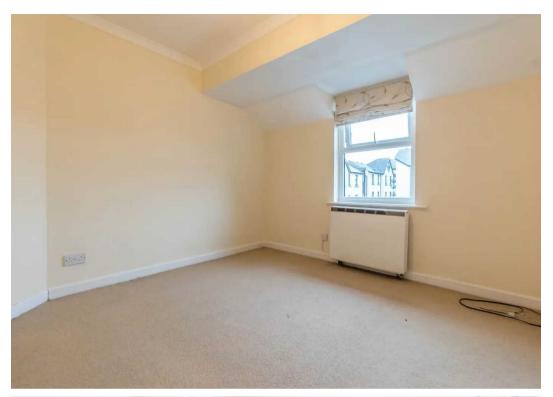

#### BEDROOM

13' 11" x 10' 2" (4.23m x 3.09m)

Both max. Double glazed window, storage heater, built in wardrobe.