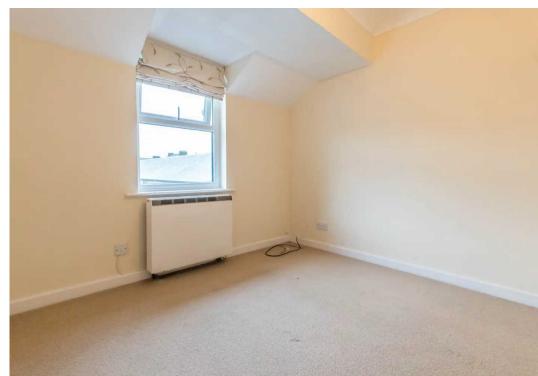

#### SITTING ROOM

14' 3" x 10' 10" (4.35m x 3.30m)

Both max. Double glazed window, storage heater.