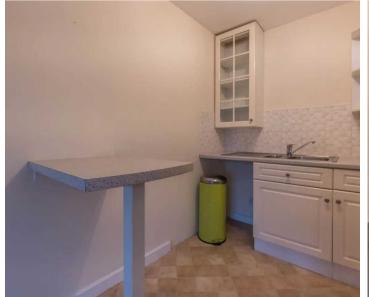

#### KITCHEN

7' 4" x 7' 3" (2.23m x 2.20m)

Both max. Good range of base and wall units, stainless steel sink, integrated oven, electric hob, space for fridge freezer, breakfast bar, tiled splashback.