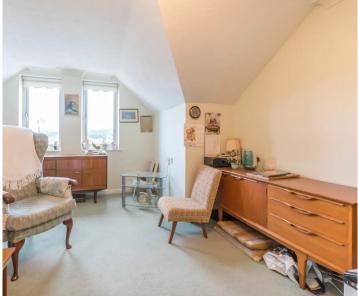

A well presented apartment situated on the fifth floor with far reaching views across the town towards the fells and Kendal Castle. The accommodation briefly comprises an entrance hall with built in airing/storage cupboard, sitting/dining room, fitted kitchen, one double bedroom and a shower room. The apartment benefits from double glazing, electric heating and emergency assistance pull chords.

#### SITTING ROOM

16' 8" x 12' 2" (5.07m x 3.70m)

Both max. Two double glazed windows, storage heater.