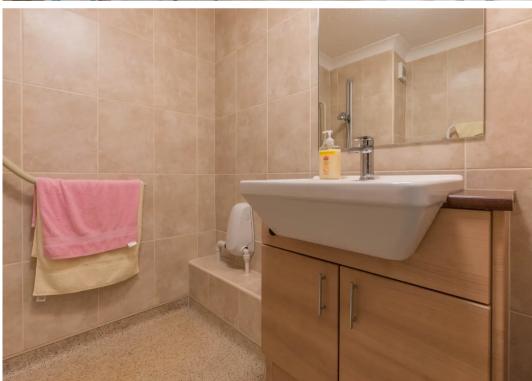

#### **SHOWER ROOM**

6' 9" x 6' 0" (2.05m x 1.84m)

Both max. Heated towel radiator, three piece suite comprises W.C. wash hand basin to vanity, walk in shower with thermostatic shower fitment, fully tiled walls, extractor fan.