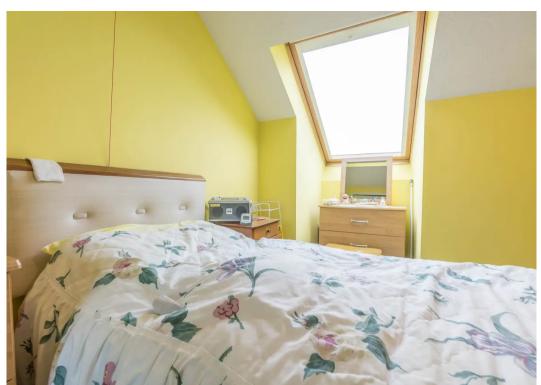

A well presented apartment situated on the fifth floor with far reaching views across the town towards the fells and Kendal Castle. The accommodation briefly comprises an entrance hall with built in airing/storage cupboard, sitting/dining room, fitted kitchen, one double bedroom and a shower room. The apartment benefits from double glazing, electric heating and emergency assistance pull chords.

#### BEDROOM

10' 10" x 9' 11" (3.29m x 3.01m)

Both max. Double glazed Velux window, storage heater, built in wardrobe.