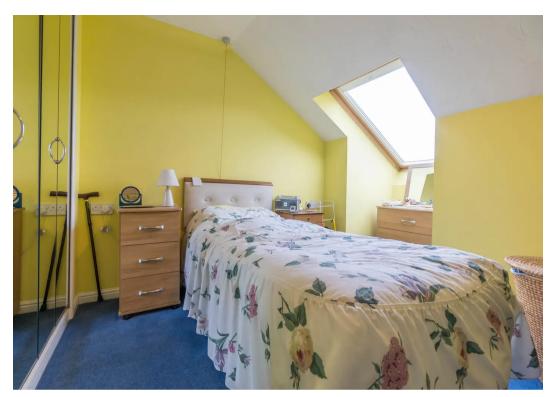

A well presented apartment situated on the fifth floor with far reaching views across the town towards the fells and Kendal Castle. The accommodation briefly comprises an entrance hall with built in airing/storage cupboard, sitting/dining room, fitted kitchen, one double bedroom and a shower room. The apartment benefits from double glazing, electric heating and emergency assistance pull chords.

#### BEDROOM

10' 10" x 9' 11" (3.29m x 3.01m)

Both max. Double glazed Velux window, storage heater, built in wardrobe.