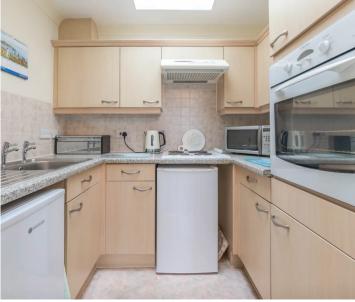

#### KITCHEN

7' 4" x 6' 2" (2.24m x 1.89m)

Both max. Double glazed Velux window, good range of base and wall units, stainless steel sink, integrated oven, electric hob, extractor/filter over, space for fridge and freezer, tiled splashback.