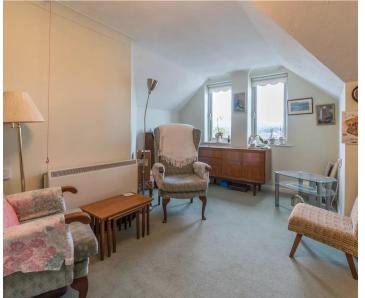

#### SITTING ROOM

16' 8" x 12' 2" (5.07m x 3.70m)

Both max. Two double glazed windows, storage heater.