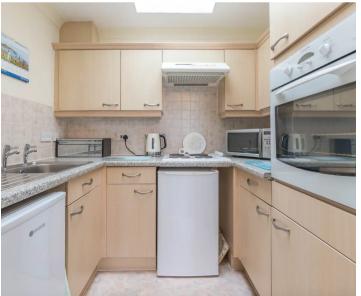

#### KITCHEN

7' 4" x 6' 2" (2.24m x 1.89m)

Both max. Double glazed Velux window, good range of base and wall units, stainless steel sink, integrated oven, electric hob, extractor/filter over, space for fridge and freezer, tiled splashback.