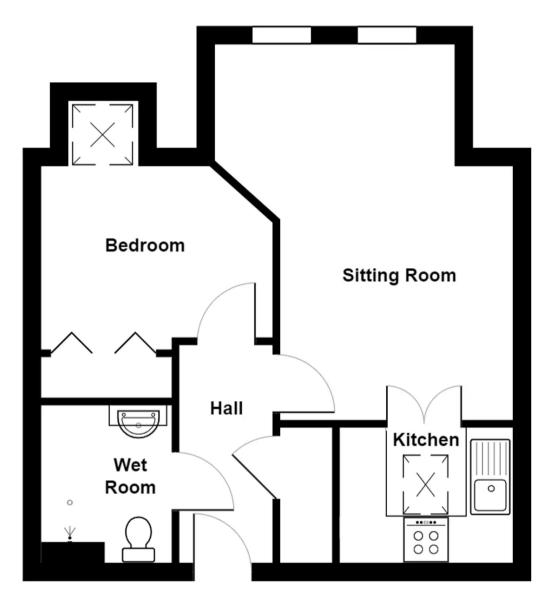

A well presented apartment situated on the fifth floor with far reaching views across the town towards the fells and Kendal Castle. The accommodation briefly comprises an entrance hall with built in airing/storage cupboard, sitting/dining room, fitted kitchen, one double bedroom and a shower room. The apartment benefits from double glazing, electric heating and emergency assistance pull chords.

#### FIFTH FLOOR

#### SITTING ROOM

16' 8" x 12' 2" (5.07m x 3.70m)

Both max. Two double glazed windows, storage heater.

#### KITCHEN

7' 4" x 6' 2" (2.24m x 1.89m)

Both max. Double glazed Velux window, good range of base and wall units, stainless steel sink, integrated oven, electric hob, extractor/filter over, space for fridge and freezer, tiled splashback.

#### BEDROOM

10' 10" x 9' 11" (3.29m x 3.01m)

Both max. Double glazed Velux window, storage heater, built in wardrobe.

#### **SHOWER ROOM**

6' 9" x 6' 0" (2.05m x 1.84m)

Both max. Heated towel radiator, three piece suite comprises W.C. wash hand basin to vanity, walk in shower with thermostatic shower fitment, fully tiled walls, extractor fan.

#### HALLWAY

10' 2" x 4' 4" (3.10m x 1.33m)

Both max. Built in cupboard housing hot water cylinder, loft access.

57 Blackhall Croft, Kendal

Total Area: 37.4 m<sup>2</sup> ... 403 ft<sup>2</sup>