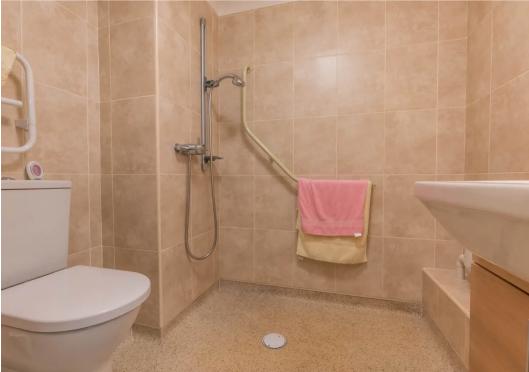

A well presented apartment situated on the fifth floor with far reaching views across the town towards the fells and Kendal Castle. The accommodation briefly comprises an entrance hall with built in airing/storage cupboard, sitting/dining room, fitted kitchen, one double bedroom and a shower room. The apartment benefits from double glazing, electric heating and emergency assistance pull chords.

#### **SHOWER ROOM**

6' 9" x 6' 0" (2.05m x 1.84m)

Both max. Heated towel radiator, three piece suite comprises W.C. wash hand basin to vanity, walk in shower with thermostatic shower fitment, fully tiled walls, extractor fan.