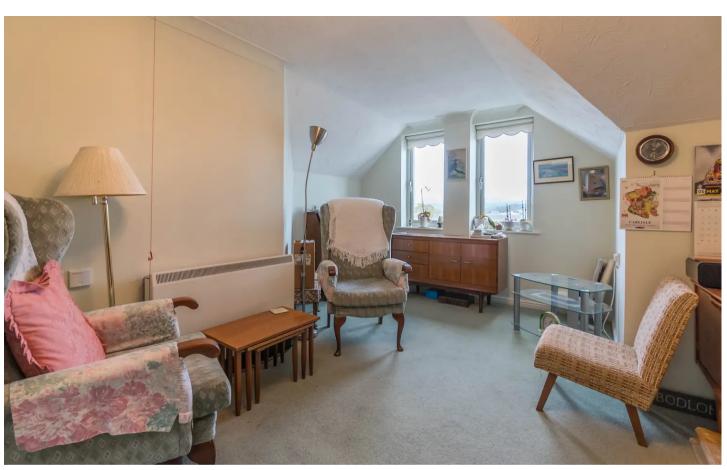

#### SITTING ROOM

16' 8" x 12' 2" (5.07m x 3.70m)

Both max. Two double glazed windows, storage heater.