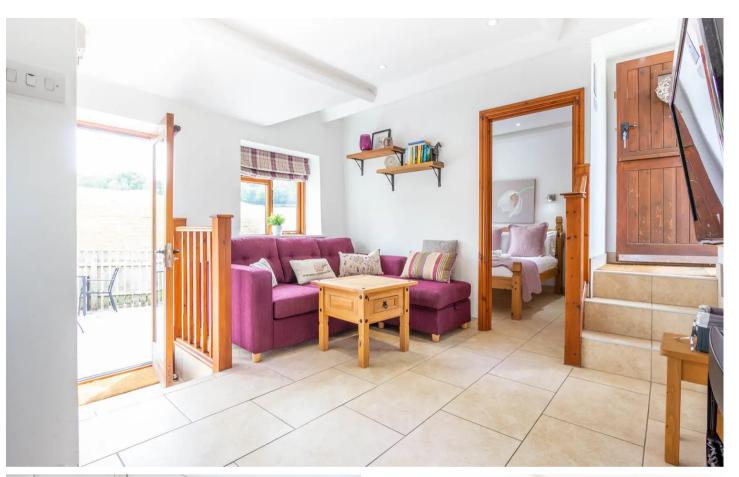

#### SITTING AREA

11' 1" x 9' 8" (3.37m x 2.94m)

Stable door to front, steps leading down, double glazed door to rear, double glazed window, tiled floor, recessed spotlights, open to dining area.

## **DINING AREA**

6' 1" x 5' 5" (1.86m x 1.65m)

Double glazed window, tiled floor, recessed spotlights, open to kitchen.