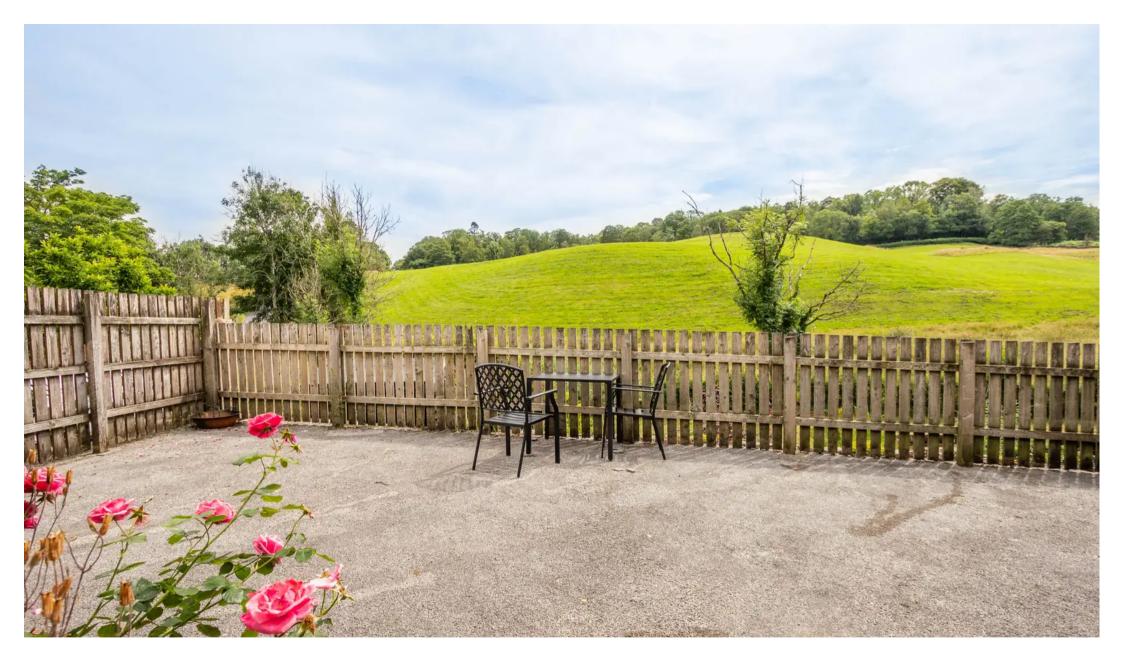

Garden Cottage, Pull Woods £290,000

Garden Cottage is a perfectly formed, detached, traditional Lakeland cottage being situated in a delightful countryside setting with fabulous countryside views. Presented in excellent order with a contemporary style the self contained accommodation offers a sitting area, dining space, fitted kitchen double bedroom and a modern shower room. Outside there is parking for two vehicles to the front of the property together with a lawn, established planting and a timber shed. The rear garden is south facing, low maintenance and has great country views.

## **OUTSIDE:**

To the front of the property is a lawn, established planting, parking for two vehicles and a timber shed. The rear garden is south facing, low maintenance and has great country views.