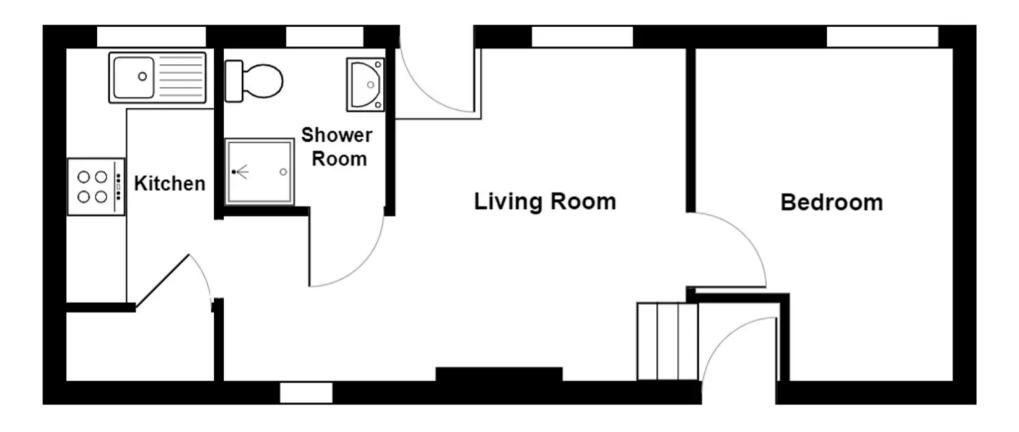

#### SITTING AREA

11' 1" x 9' 8" (3.37m x 2.94m)

Stable door to front, steps leading down, double glazed door to rear, double glazed window, tiled floor, recessed spotlights, open to dining area.

## **DINING AREA**

6' 1" x 5' 5" (1.86m x 1.65m)

Double glazed window, tiled floor, recessed spotlights, open to kitchen.

#### **KITCHEN**

8' 5" x 4' 10" (2.56m x 1.48m)

Double glazed window, base and wall units, stainless steel sink, electric oven, electric hob with extractor/filter over, integrated fridge with freezer compartment, slimline dishwasher, washer dryer, pelmet lights, recessed spotlights, tiled floor. Built in storage cupboard housing the hot water cylinder and electric boiler for the under floor heating.

### **BEDROOM**

10' 11" x 8' 6" (3.33m x 2.59m)

Double glazed window, wall lights, recessed spotlights, tiled floor.

#### **SHOWER ROOM**

5′ 5″ x 5′ 3″ (1.64m x 1.61m)

Double glazed window, electric towel radiator, three piece suite in white comprises W.C. wash hand basin and shower cubicle with electric shower, tiled walls and floor, recessed spotlights, extractor fan.

Total Area: 29.8 m<sup>2</sup> ... 321 ft<sup>2</sup>

For illustrative purposes only - not to scale. The position and size of features are approximate only.

© North West Inspector.