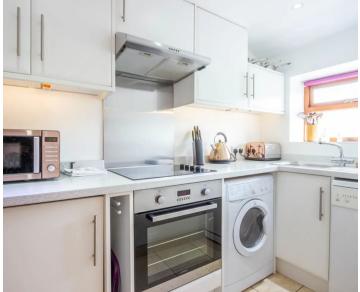

#### **KITCHEN**

8' 5" x 4' 10" (2.56m x 1.48m)

Double glazed window, base and wall units, stainless steel sink, electric oven, electric hob with extractor/filter over, integrated fridge with freezer compartment, slimline dishwasher, washer dryer, pelmet lights, recessed spotlights, tiled floor. Built in storage cupboard housing the hot water cylinder and electric boiler for the under floor heating.