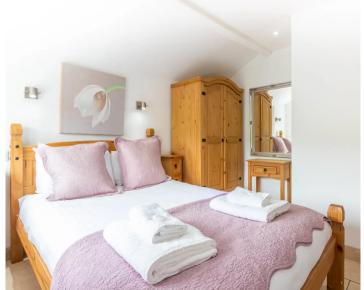

### **BEDROOM**

10' 11" x 8' 6" (3.33m x 2.59m)

Double glazed window, wall lights, recessed spotlights, tiled floor.