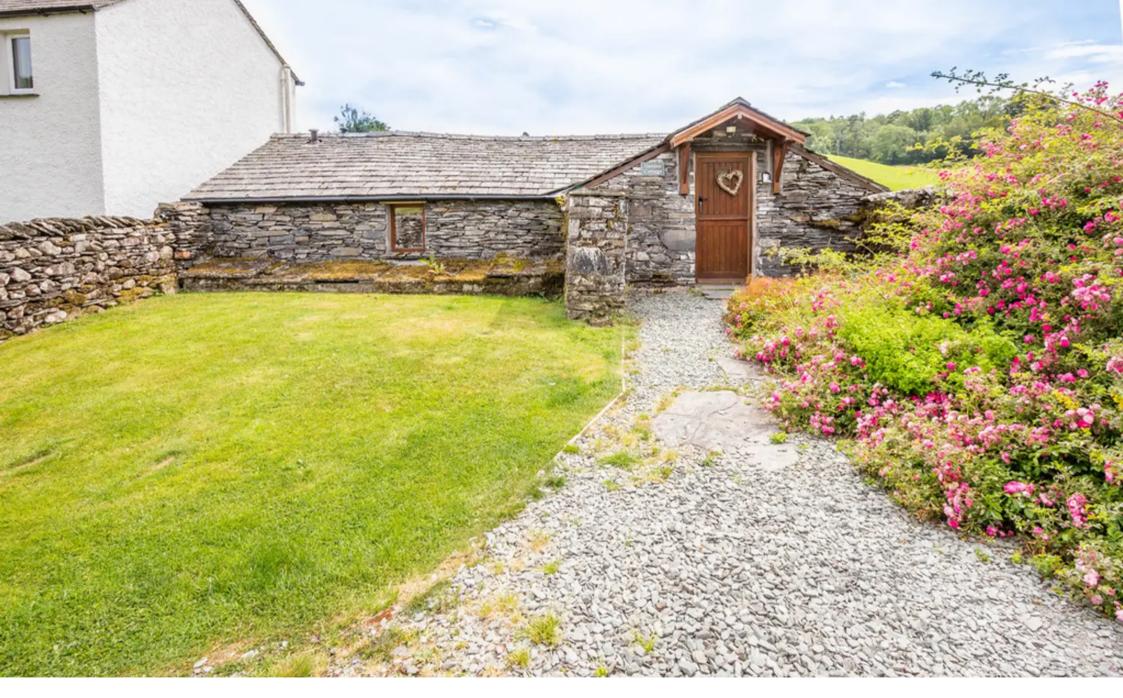

Garden Cottage, Pull Woods £290,000

Garden Cottage is a perfectly formed, detached, traditional Lakeland cottage being situated in a delightful countryside setting with fabulous countryside views. Presented in excellent order with a contemporary style the self contained accommodation offers a sitting area, dining space, fitted kitchen double bedroom and a modern shower room. Outside there is parking for two vehicles to the front of the property together with a lawn, established planting and a timber shed. The rear garden is south facing, low maintenance and has great country views.

## **OUTSIDE:**

To the front of the property is a lawn, established planting, parking for two vehicles and a timber shed. The rear garden is south facing, low maintenance and has great country views.