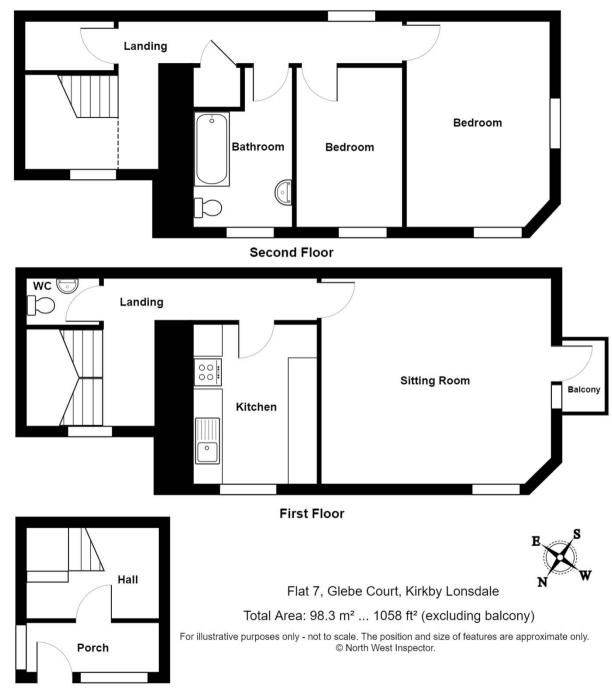

The beautifully presented accommodation briefly comprises an entrance hall on the ground floor. A sitting/dining room with balcony, kitchen and a cloakroom on the first floor and a generous landing. Two bedrooms and a bathroom on the second floor. The apartment offers some outstanding views, has double glazing and gas central heating and is offered for sale with no upper chain.

#### **GROUND FLOOR**

PORCH 6' 11" x 4' 1" (2.10m x 1.25m) Both max. Single glazed door, single glazed windows.

#### **ENTRANCE HALL**

9' 7" x 8' 0" (2.93m x 2.45m) Both max. Single glazed door

#### FIRST FLOOR

#### SITTING ROOM

16' 1" x 14' 7" (4.91m x 4.45m) Both max. Double glazed door to balcony, two double glazed windows, two radiators.

## KITCHEN

13' 2" x 9' 8" (4.01m x 2.95m) Both max. Double glazed window, radiator, base and wall units, stainless steel sink, space for oven, space for fridge freezer, gas combination boiler, tiled splashback.

#### CLOAKROOM

5' 7" x 3' 3" (1.70m x 0.99m) Both max. W.C. wash hand basin.

#### LANDING

14′ 0″ x 10′ 1″ (4.26m x 3.08m) Both max. Double glazed window.

#### SECOND FLOOR

BEDROOM 15' 0" x 12' 2" (4.57m x 3.72m) Both max. Two double glazed windows, radiator.

## BEDROOM 11' 10" x 6' 7" (3.60m x 2.01m) Both max. Double glazed window, radiator.

#### BATHROOM

11' 9" x 6' 7" (3.57m x 2.01m)

Both max. Double glazed window, radiator, three piece suite comprises W.C. wash hand basin and bath, partial tiling to walls.