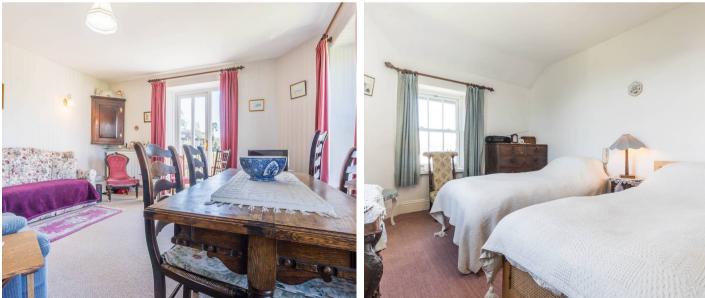

#### SITTING ROOM

16' 1" x 14' 7" (4.91m x 4.45m) Both max. Double glazed door to balcony, two double glazed windows, two radiators.

#### SECOND FLOOR

BEDROOM 15' 0" x 12' 2" (4.57m x 3.72m) Both max. Two double glazed windows, radiator.

## BEDROOM 11' 10" x 6' 7" (3.60m x 2.01m) Both max. Double glazed window, radiator.