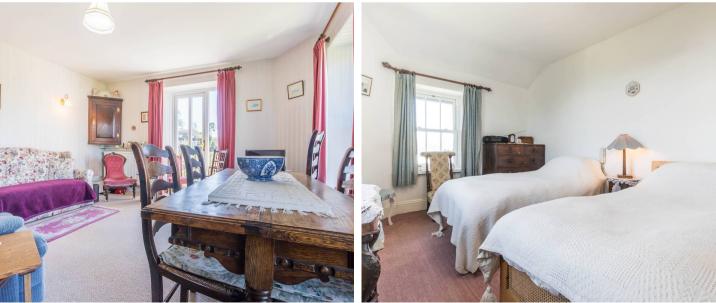

#### SITTING ROOM

16' 1" x 14' 7" (4.91m x 4.45m) Both max. Double glazed door to balcony, two double glazed windows, two radiators.

#### SECOND FLOOR

BEDROOM 15' 0" x 12' 2" (4.57m x 3.72m) Both max. Two double glazed windows, radiator.

## BEDROOM 11' 10" x 6' 7" (3.60m x 2.01m) Both max. Double glazed window, radiator.