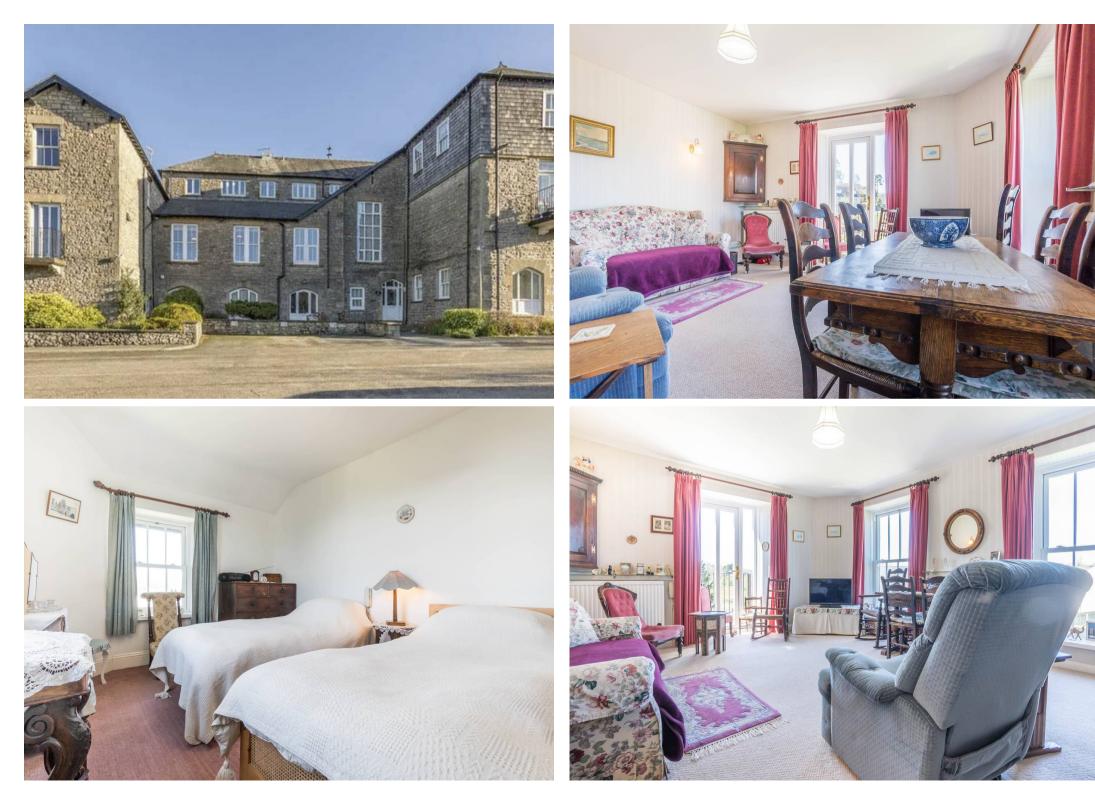

## Glebe Court, Carnforth

A well proportioned duplex flat pleasantly located within a development of similar properties in the market town of Kirkby Lonsdale. Glebe Court is conveniently placed for the many local amenities which include a wide variety of shops, cafe's, public houses and restaurants. There is a doctors surgery, Booths supermarket, Boots the chemist, a library and bank. Kirkby Lonsdale has excellent bus routes and offers easy access to both The Lake District and Yorkshire Dales National Parks and road links to the M6.

The beautifully presented accommodation briefly comprises an entrance hall on the ground floor. A sitting/dining room with balcony, kitchen and a cloakroom on the first floor and a generous landing. Two bedrooms and a bathroom on the second floor. The apartment offers some outstanding views, has double glazing and gas central heating and is offered for sale with no upper chain.

#### SITTING ROOM

16' 1" x 14' 7" (4.91m x 4.45m) Both max. Double glazed door to balcony, two double glazed windows, two radiators.

#### SECOND FLOOR

BEDROOM 15' 0" x 12' 2" (4.57m x 3.72m) Both max. Two double glazed windows, radiator.

## BEDROOM 11' 10" x 6' 7" (3.60m x 2.01m) Both max. Double glazed window, radiator.