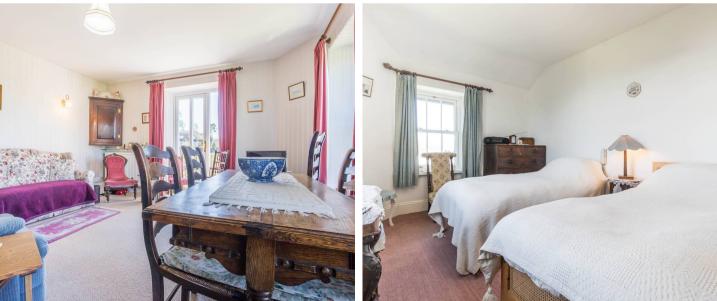

#### SITTING ROOM

16' 1" x 14' 7" (4.91m x 4.45m) Both max. Double glazed door to balcony, two double glazed windows, two radiators.

#### SECOND FLOOR

BEDROOM 15' 0" x 12' 2" (4.57m x 3.72m) Both max. Two double glazed windows, radiator.

## BEDROOM 11' 10" x 6' 7" (3.60m x 2.01m) Both max. Double glazed window, radiator.