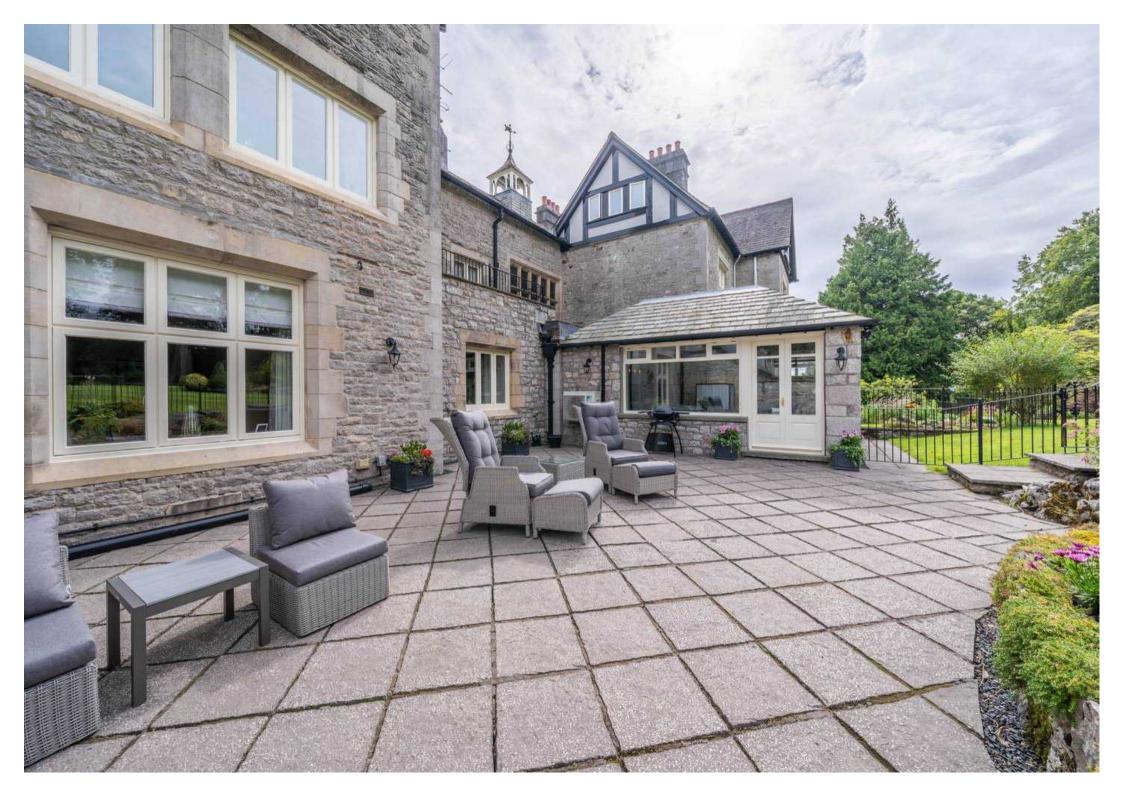

### Grange-Over-Sands

This wonderful luxury apartment forms part of Hampsfield House Estate. Completed in 2003 by the renowned Lakeland developer Robert Hughes this was his 'flagship'' development. Comprising just 13 properties set in beautiful gardens, and within the National Park, it makes for a very desirable place to live in peace and tranquillity. The Estate gives easy access to Windermere and the Southern Lakes but is only a 15 minute drive from J36 of the M6. Nestled in a desirable location, this luxury ground floor flat epitomises elegance and sophistication. The property has been fully renovated by the current owners to a very high standard. Boasting three bedrooms with the Principle bedroom having a wonderful En-suite bathroom which comprises a walk in shower, W.C. and two wash hand basins to vanity, including a light-filled sitting room perfect for relaxing in with the family. The modern kitchen diner with a living area is impressive, with integrated appliances, engineered Oak flooring, a wine fridge located in the breakfast island, heat proof counter tops and much more, this property exudes comfort and style. The apartment features double glazing and LPG heating for added convenience. Residents will appreciate the convenience of a family bathroom which comprises a W.C., wash hand basin to vanity and a walk in shower, as well as allocated parking and visitor parking. With spectacular private and communal gardens offering picturesque views, this residence is a tranquil haven for those seeking a peaceful retreat in a stunning setting. Stepping outside, residents will be greeted by the enchanting communal gardens and grounds accessed via a sweeping private driveway with electric gates. The meticulously maintained lawns, well-stocked beds, and borders filled with flowering plants, shrubs, and trees create a serene ambience. Number 2 benefits from its own paved patio seating area, perfect for relaxing and enjoying the views of the communal grounds. The winding woodland pathways, adorned with vibrant Rhododendrons in summer and daffodils and bluebells in spring, showcase the natural beauty of the surroundings.