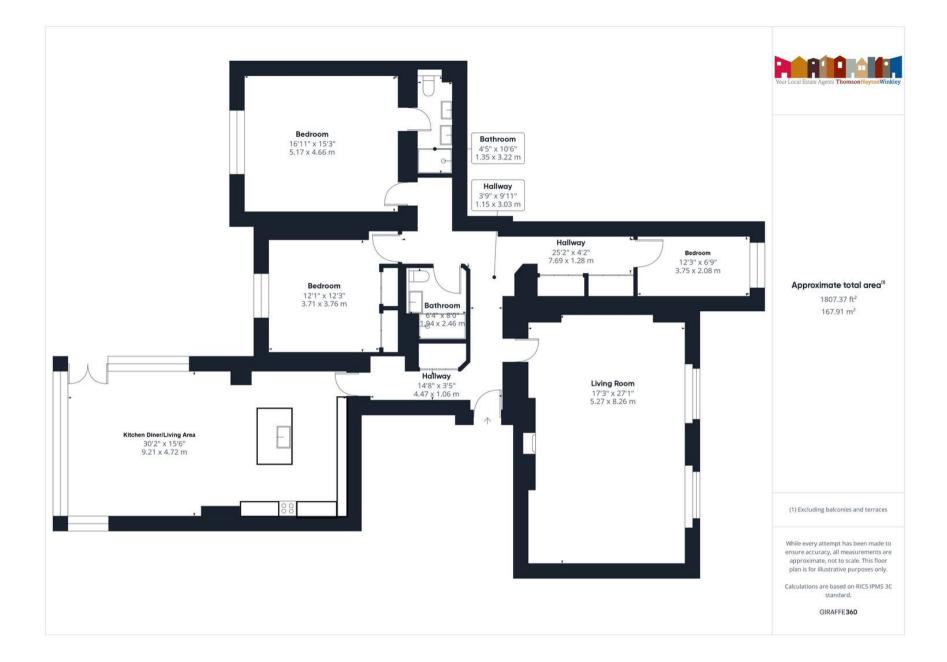

#### **GROUND FLOOR**

**ENTRANCE HALL** 25' 3" x 20' 5" (7.69m x 6.23m)

**SITTING ROOM** 27' 1" x 17' 3" (8.26m x 5.27m)

**KITCHEN DINER/LIVING AREA** 30' 3" x 15' 6" (9.21m x 4.72m)

**BEDROOM** 17' 0" x 15' 3" (5.17m x 4.66m)

**EN-SUITE** 10' 7" x 4' 5" (3.22m x 1.35m)

**BEDROOM** 12' 4" x 12' 2" (3.76m x 3.71m)

**BEDROOM** 12' 4" x 6' 10" (3.75m x 2.08m)

**BATHROOM** 9' 8" x 6' 4" (2.94m x 1.94m)