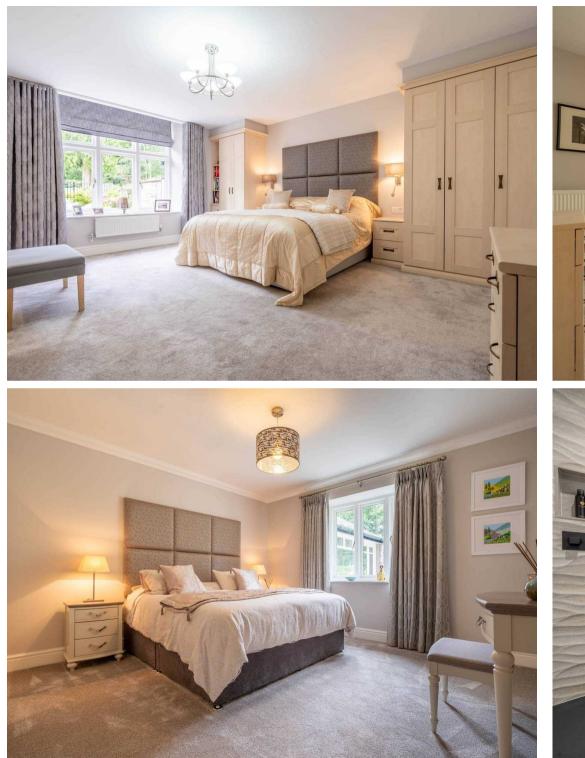

### Grange-Over-Sands

This wonderful luxury apartment forms part of Hampsfield House Estate. Completed in 2003 by the renowned Lakeland developer Robert Hughes this was his 'flagship'' development. Comprising just 13 properties set in beautiful gardens, and within the National Park, it makes for a very desirable place to live in peace and tranquillity. The Estate gives easy access to Windermere and the Southern Lakes but is only a 15 minute drive from J36 of the M6. Nestled in a desirable location, this luxury ground floor flat epitomises elegance and sophistication. The property has been fully renovated by the current owners to a very high standard. Boasting three bedrooms with the Principle bedroom having a wonderful En-suite bathroom which comprises a walk in shower, W.C. and two wash hand basins to vanity, including a light-filled sitting room perfect for relaxing in with the family. The modern kitchen diner with a living area is impressive, with integrated appliances, engineered Oak flooring, a wine fridge located in the breakfast island, heat proof counter tops and much more, this property exudes comfort and style. The apartment features double glazing and LPG heating for added convenience. Residents will appreciate the convenience of a family bathroom which comprises a W.C., wash hand basin to vanity and a walk in shower, as well as allocated parking and visitor parking. With spectacular private and communal gardens offering picturesque views, this residence is a tranquil haven for those seeking a peaceful retreat in a stunning setting. Stepping outside, residents will be greeted by the enchanting communal gardens and grounds accessed via a sweeping private driveway with electric gates. The meticulously maintained lawns, well-stocked beds, and borders filled with flowering plants, shrubs, and trees create a serene ambience. Number 2 benefits from its own paved patio seating area, perfect for relaxing and enjoying the views of the communal grounds. The winding woodland pathways, adorned with vibrant Rhododendrons in summer and daffodils and bluebells in spring, showcase the natural beauty of the surroundings.

#### **GROUND FLOOR**

**ENTRANCE HALL** 25' 3" x 20' 5" (7.69m x 6.23m)

**SITTING ROOM** 27' 1" x 17' 3" (8.26m x 5.27m)

**KITCHEN DINER/LIVING AREA** 30' 3" x 15' 6" (9.21m x 4.72m)

**BEDROOM** 17' 0" x 15' 3" (5.17m x 4.66m)

**EN-SUITE** 10' 7" x 4' 5" (3.22m x 1.35m)

**BEDROOM** 12' 4" x 12' 2" (3.76m x 3.71m)

**BEDROOM** 12' 4" x 6' 10" (3.75m x 2.08m)

**BATHROOM** 9' 8" x 6' 4" (2.94m x 1.94m)