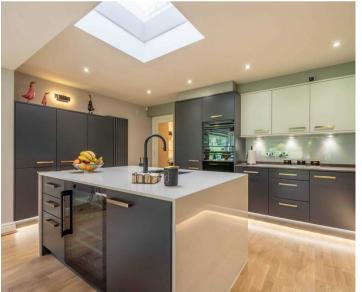

### Grange-Over-Sands

This wonderful luxury apartment forms part of Hampsfield House Estate. Completed in 2003 by the renowned Lakeland developer Robert Hughes this was his 'flagship'' development. Comprising just 13 properties set in beautiful gardens, and within the National Park, it makes for a very desirable place to live in peace and tranquillity. The Estate gives easy access to Windermere and the Southern Lakes but is only a 15 minute drive from J36 of the M6. Nestled in a desirable location, this luxury ground floor flat epitomises elegance and sophistication. The property has been fully renovated by the current owners to a very high standard. Boasting three bedrooms with the Principle bedroom having a wonderful En-suite bathroom which comprises a walk in shower, W.C. and two wash hand basins to vanity, including a light-filled sitting room perfect for relaxing in with the family. The modern kitchen diner with a living area is impressive, with integrated appliances, engineered Oak flooring, a wine fridge located in the breakfast island, heat proof counter tops and much more, this property exudes comfort and style. The apartment features double glazing and LPG heating for added convenience. Residents will appreciate the convenience of a family bathroom which comprises a W.C., wash hand basin to vanity and a walk in shower, as well as allocated parking and visitor parking. With spectacular private and communal gardens offering picturesque views, this residence is a tranquil haven for those seeking a peaceful retreat in a stunning setting. Stepping outside, residents will be greeted by the enchanting communal gardens and grounds accessed via a sweeping private driveway with electric gates. The meticulously maintained lawns, well-stocked beds, and borders filled with flowering plants, shrubs, and trees create a serene ambience. Number 2 benefits from its own paved patio seating area, perfect for relaxing and enjoying the views of the communal grounds. The winding woodland pathways, adorned with vibrant Rhododendrons in summer and daffodils and bluebells in spring, showcase the natural beauty of the surroundings.

#### **GROUND FLOOR**

**ENTRANCE HALL** 25' 3" x 20' 5" (7.69m x 6.23m)

**SITTING ROOM** 27' 1" x 17' 3" (8.26m x 5.27m)

**KITCHEN DINER/LIVING AREA** 30' 3" x 15' 6" (9.21m x 4.72m)

**BEDROOM** 17' 0" x 15' 3" (5.17m x 4.66m)