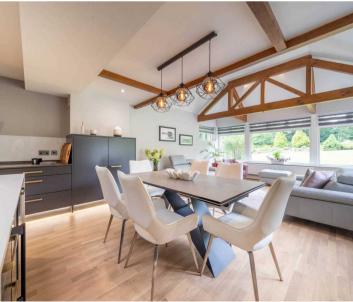

### Grange-Over-Sands

This wonderful luxury apartment forms part of Hampsfield House Estate. Completed in 2003 by the renowned Lakeland developer Robert Hughes this was his 'flagship'' development. Comprising just 13 properties set in beautiful gardens, and within the National Park, it makes for a very desirable place to live in peace and tranquillity. The Estate gives easy access to Windermere and the Southern Lakes but is only a 15 minute drive from J36 of the M6. Nestled in a desirable location, this luxury ground floor flat epitomises elegance and sophistication. The property has been fully renovated by the current owners to a very high standard. Boasting three bedrooms with the Principle bedroom having a wonderful En-suite bathroom which comprises a walk in shower, W.C. and two wash hand basins to vanity, including a light-filled sitting room perfect for relaxing in with the family. The modern kitchen diner with a living area is impressive, with integrated appliances, engineered Oak flooring, a wine fridge located in the breakfast island, heat proof counter tops and much more, this property exudes comfort and style. The apartment features double glazing and LPG heating for added convenience. Residents will appreciate the convenience of a family bathroom which comprises a W.C., wash hand basin to vanity and a walk in shower, as well as allocated parking and visitor parking. With spectacular private and communal gardens offering picturesque views, this residence is a tranquil haven for those seeking a peaceful retreat in a stunning setting. Stepping outside, residents will be greeted by the enchanting communal gardens and grounds accessed via a sweeping private driveway with electric gates. The meticulously maintained lawns, well-stocked beds, and borders filled with flowering plants, shrubs, and trees create a serene ambience. Number 2 benefits from its own paved patio seating area, perfect for relaxing and enjoying the views of the communal grounds. The winding woodland pathways, adorned with vibrant Rhododendrons in summer and daffodils and bluebells in spring, showcase the natural beauty of the surroundings.

#### **GROUND FLOOR**

**ENTRANCE HALL** 25' 3" x 20' 5" (7.69m x 6.23m)

**SITTING ROOM** 27' 1" x 17' 3" (8.26m x 5.27m)

**KITCHEN DINER/LIVING AREA** 30' 3" x 15' 6" (9.21m x 4.72m)

**BEDROOM** 17' 0" x 15' 3" (5.17m x 4.66m)