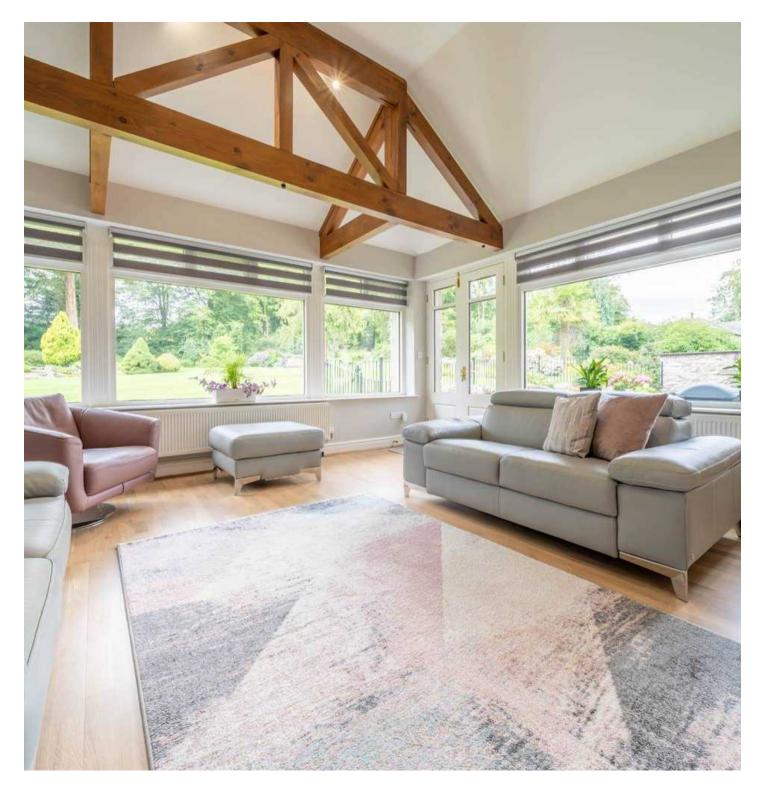

### Grange-Over-Sands

This wonderful luxury apartment forms part of Hampsfield House Estate. Completed in 2003 by the renowned Lakeland developer Robert Hughes this was his 'flagship'' development. Comprising just 13 properties set in beautiful gardens, and within the National Park, it makes for a very desirable place to live in peace and tranquillity. The Estate gives easy access to Windermere and the Southern Lakes but is only a 15 minute drive from J36 of the M6. Nestled in a desirable location, this luxury ground floor flat epitomises elegance and sophistication. The property has been fully renovated by the current owners to a very high standard. Boasting three bedrooms with the Principle bedroom having a wonderful En-suite bathroom which comprises a walk in shower, W.C. and two wash hand basins to vanity, including a light-filled sitting room perfect for relaxing in with the family. The modern kitchen diner with a living area is impressive, with integrated appliances, engineered Oak flooring, a wine fridge located in the breakfast island, heat proof counter tops and much more, this property exudes comfort and style. The apartment features double glazing and LPG heating for added convenience. Residents will appreciate the convenience of a family bathroom which comprises a W.C., wash hand basin to vanity and a walk in shower, as well as allocated parking and visitor parking. With spectacular private and communal gardens offering picturesque views, this residence is a tranquil haven for those seeking a peaceful retreat in a stunning setting. Stepping outside, residents will be greeted by the enchanting communal gardens and grounds accessed via a sweeping private driveway with electric gates. The meticulously maintained lawns, well-stocked beds, and borders filled with flowering plants, shrubs, and trees create a serene ambience. Number 2 benefits from its own paved patio seating area, perfect for relaxing and enjoying the views of the communal grounds. The winding woodland pathways, adorned with vibrant Rhododendrons in summer and daffodils and bluebells in spring, showcase the natural beauty of the surroundings.

#### **GROUND FLOOR**

**ENTRANCE HALL** 25' 3" x 20' 5" (7.69m x 6.23m)

**SITTING ROOM** 27' 1" x 17' 3" (8.26m x 5.27m)

**KITCHEN DINER/LIVING AREA** 30' 3" x 15' 6" (9.21m x 4.72m)

**BEDROOM** 17' 0" x 15' 3" (5.17m x 4.66m)