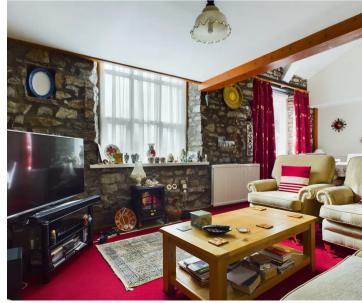

apartment and be greeted by a charming entrance hall which is great for greeting guests in. The ground floor has two double bedrooms located on the left and right of the entrance hall which are perfect for relaxing in. Two bathrooms can be access on the ground floor as well with both being three piece suites with one having a bath and the other having a shower cubicle with a utility roon been both bathrooms which is perfect for all your washing needs. Heading upstairs to the first floor you will find a charming open-plan living area flooded with natural light, perfect for relaxing or entertaining guests, along with a well-appointed kitchen area. On the second floor is a convenient snug area which has fantastic far reaching views. Perfect for those seeking a contemporary living space with a touch of elegance, this property also benefits from allocated parking and visitor parking, ensuring hassle-free parking solutions for residents. The property boasts double glazing and gas central heating for added comfort

**BATHROOM** 7' 0" x 6' 8" (2.13m x 2.04m)

**BATHROOM** 6' 9" x 6' 2" (2.05m x 1.88m)

**UTILITY ROOM** 10' 8" x 3' 3" (3.24m x 0.99m)

FIRST FLOOR

LANDING 5' 8" x 3' 1" (1.72m x 0.93m)

**OPEN PLAN LIVING AREA** 26' 4" x 12' 7" (8.04m x 3.83m)