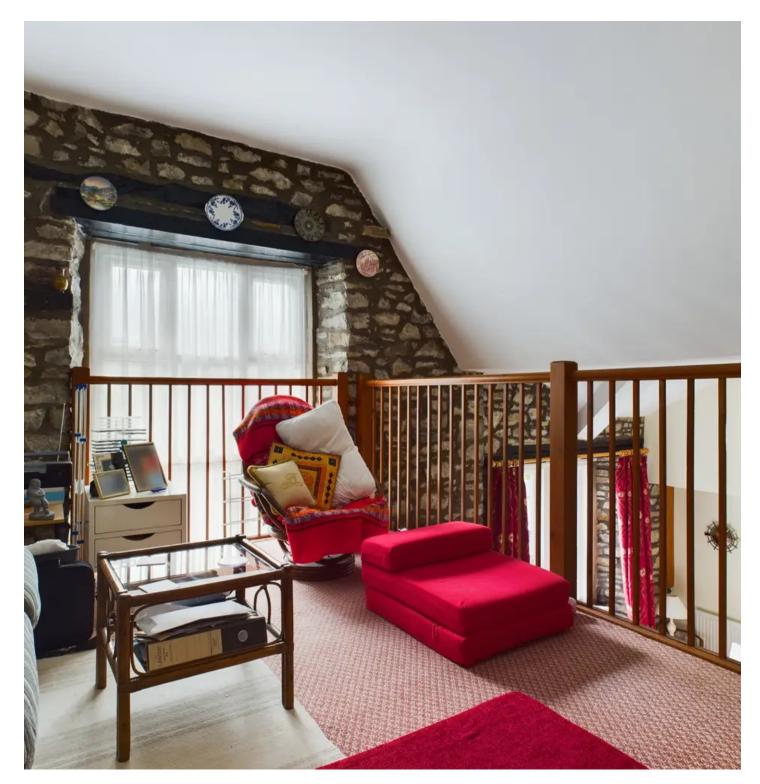

apartment and be greeted by a charming entrance hall which is great for greeting guests in. The ground floor has two double bedrooms located on the left and right of the entrance hall which are perfect for relaxing in. Two bathrooms can be access on the ground floor as well with both being three piece suites with one having a bath and the other having a shower cubicle with a utility roon been both bathrooms which is perfect for all your washing needs. Heading upstairs to the first floor you will find a charming open-plan living area flooded with natural light, perfect for relaxing or entertaining guests, along with a well-appointed kitchen area. On the second floor is a convenient snug area which has fantastic far reaching views. Perfect for those seeking a contemporary living space with a touch of elegance, this property also benefits from allocated parking and visitor parking, ensuring hassle-free parking solutions for residents. The property boasts double glazing and gas central heating for added comfort

SECOND FLOOR

**SNUG** 15' 9" x 10' 9" (4.81m x 3.27m)