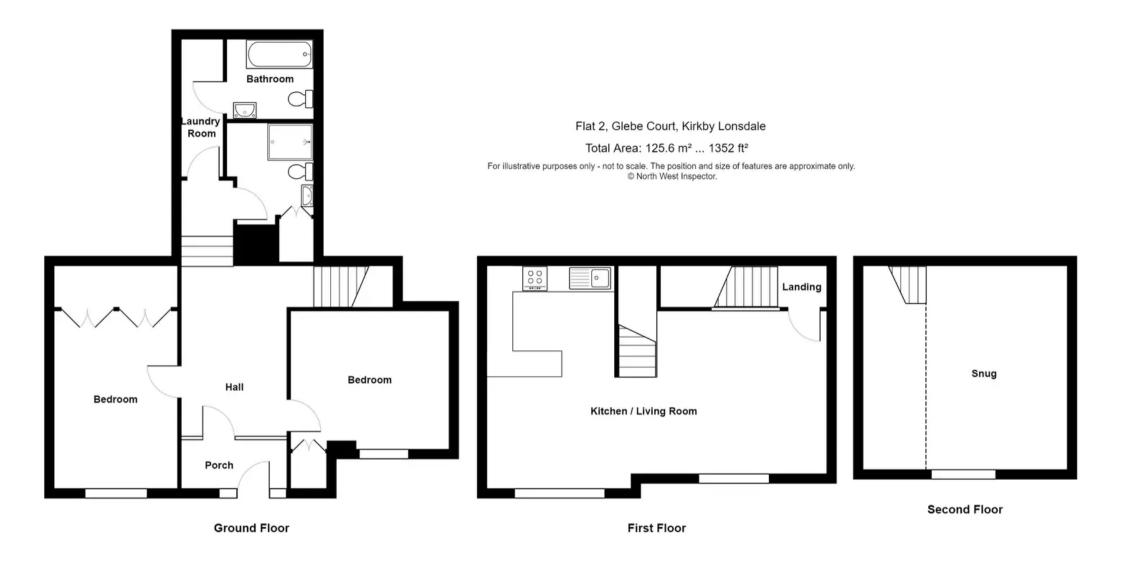

#### **GROUND FLOOR**

**PORCH** 8' 2" x 3' 9" (2.49m x 1.14m)

HALLWAY 13' 2" x 8' 3" (4.02m x 2.52m)

**BEDROOM** 13' 9" x 9' 7" (4.19m x 2.91m)

**BEDROOM** 12' 3" x 10' 8" (3.74m x 3.26m)

HALLWAY 4' 6" x 4' 0" (1.36m x 1.22m)

**BATHROOM** 7' 0" x 6' 8" (2.13m x 2.04m)

**BATHROOM** 6' 9" x 6' 2" (2.05m x 1.88m)

**UTILITY ROOM** 10' 8" x 3' 3" (3.24m x 0.99m)

FIRST FLOOR

LANDING 5' 8" x 3' 1" (1.72m x 0.93m)

**OPEN PLAN LIVING AREA** 26' 4" x 12' 7" (8.04m x 3.83m)

SECOND FLOOR

**SNUG** 15' 9" x 10' 9" (4.81m x 3.27m)