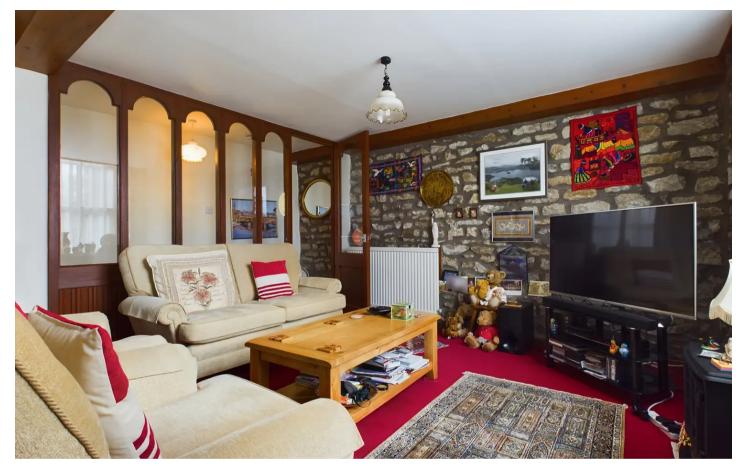

apartment and be greeted by a charming entrance hall which is great for greeting guests in. The ground floor has two double bedrooms located on the left and right of the entrance hall which are perfect for relaxing in. Two bathrooms can be access on the ground floor as well with both being three piece suites with one having a bath and the other having a shower cubicle with a utility roon been both bathrooms which is perfect for all your washing needs. Heading upstairs to the first floor you will find a charming open-plan living area flooded with natural light, perfect for relaxing or entertaining guests, along with a well-appointed kitchen area. On the second floor is a convenient snug area which has fantastic far reaching views. Perfect for those seeking a contemporary living space with a touch of elegance, this property also benefits from allocated parking and visitor parking, ensuring hassle-free parking solutions for residents. The property boasts double glazing and gas central heating for added comfort