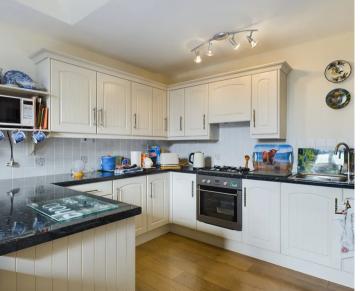

apartment and be greeted by a charming entrance hall which is great for greeting guests in. The ground floor has two double bedrooms located on the left and right of the entrance hall which are perfect for relaxing in. Two bathrooms can be access on the ground floor as well with both being three piece suites with one having a bath and the other having a shower cubicle with a utility roon been both bathrooms which is perfect for all your washing needs. Heading upstairs to the first floor you will find a charming open-plan living area flooded with natural light, perfect for relaxing or entertaining guests, along with a well-appointed kitchen area. On the second floor is a convenient snug area which has fantastic far reaching views. Perfect for those seeking a contemporary living space with a touch of elegance, this property also benefits from allocated parking and visitor parking, ensuring hassle-free parking solutions for residents. The property boasts double glazing and gas central heating for added comfort

**BATHROOM** 7' 0" x 6' 8" (2.13m x 2.04m)

**BATHROOM** 6' 9" x 6' 2" (2.05m x 1.88m)

**UTILITY ROOM** 10' 8" x 3' 3" (3.24m x 0.99m)

FIRST FLOOR

LANDING 5' 8" x 3' 1" (1.72m x 0.93m)

**OPEN PLAN LIVING AREA** 26' 4" x 12' 7" (8.04m x 3.83m)