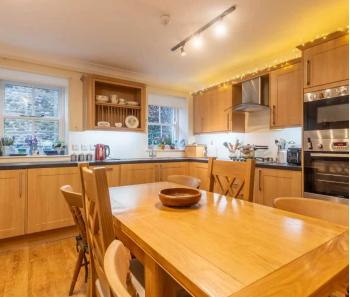

#### KITCHEN, DINING AND LIVING SPACE

23' 0" x 13' 3" (7.00m x 4.03m)

Both max. Double glazed French doors, three double glazed windows, single glazed window, two radiators, good range of base and wall units, stainless steel sink, built in oven and microwave, gas hob with extractor hood over, integrated fridge, freezer and dishwasher, built in washing machine, under wall unit lighting.