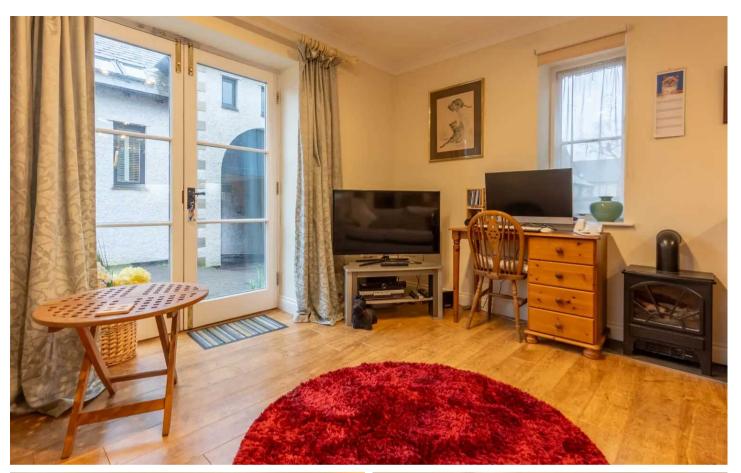

#### KITCHEN, DINING AND LIVING SPACE

23' 0" x 13' 3" (7.00m x 4.03m)

Both max. Double glazed French doors, three double glazed windows, single glazed window, two radiators, good range of base and wall units, stainless steel sink, built in oven and microwave, gas hob with extractor hood over, integrated fridge, freezer and dishwasher, built in washing machine, under wall unit lighting.