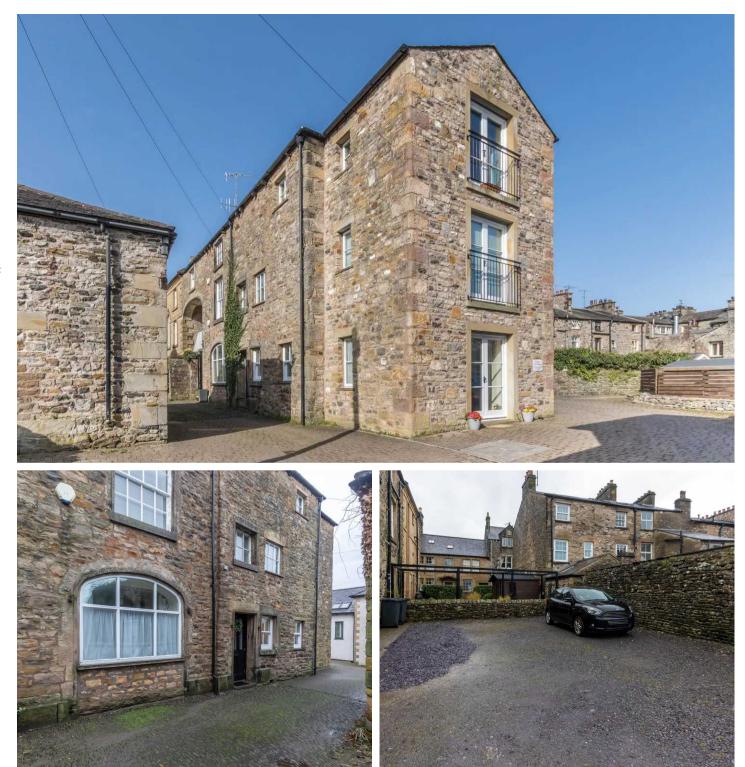

# Kirkby Lonsdale

A well proportioned ground floor apartment centrally locate within picturesque Kirkby Lonsdale. The apartment is just a short walk to the market towns many amenities which include a variety of shops, cafes, public houses and restaurants, a doctors surgery, Boots the chemist, Booths supermarket, a library, banks and excellent bus routes and offers easy access to junction 36 of the M6 and both the Lake District and Yorkshire Dales National Parks.

Outside offers an allocated off road parking space to the side of the property.

- Ground floor apartment
- Allocated parking
- Kitchen, dining and living space
- Central location
- Two double bedrooms
- Beautifully presented throughout
- Modern shower room
- Partial double glazing
- Gas central heating
- Easy access to the M6 motorway

## Off street

1 Parking Space

Off road parking.

EPC RATING D