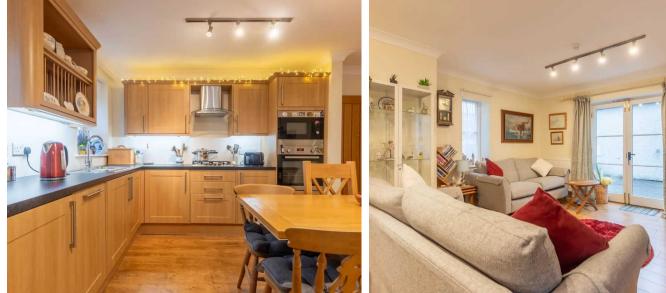

#### KITCHEN, DINING AND LIVING SPACE

23' 0" x 13' 3" (7.00m x 4.03m)

Both max. Double glazed French doors, three double glazed windows, single glazed window, two radiators, good range of base and wall units, stainless steel sink, built in oven and microwave, gas hob with extractor hood over, integrated fridge, freezer and dishwasher, built in washing machine, under wall unit lighting.