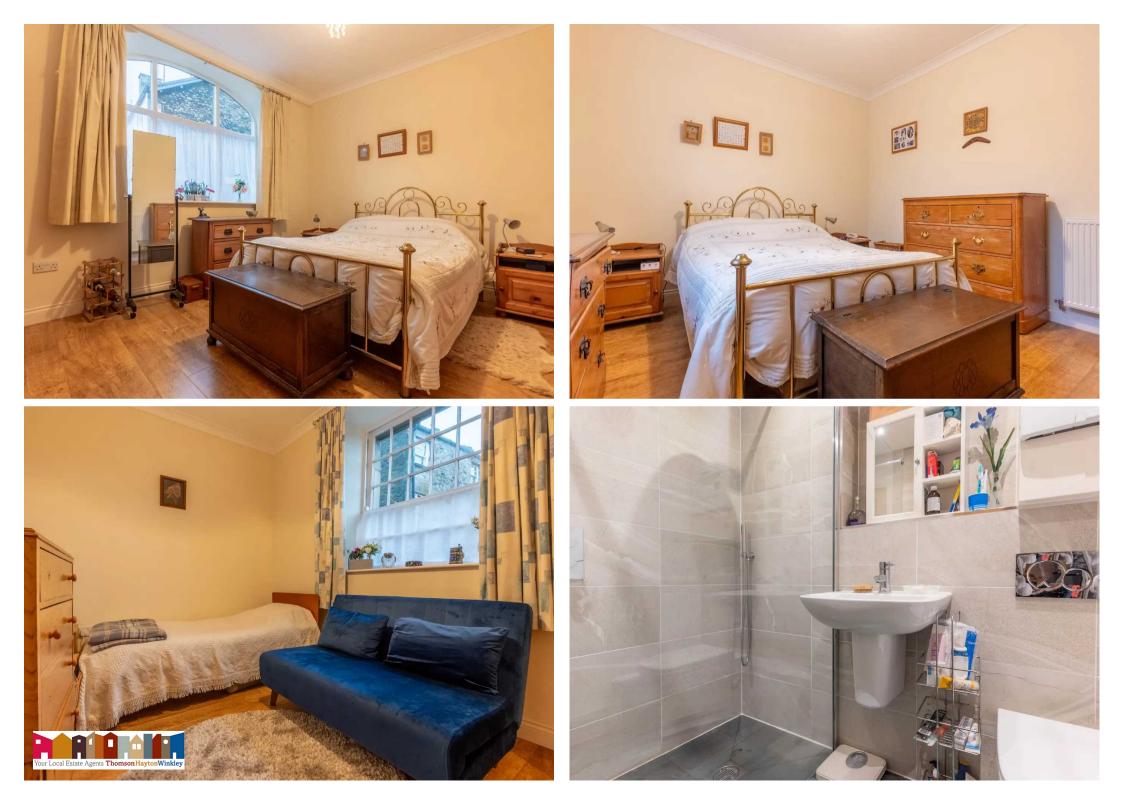

#### BEDROOM

15' 3" x 13' 1" (4.64m x 3.98m)

Both max. Double glazed feature window, radiator, built in wardrobe, built in cupboard.

#### BEDROOM

15' 0" x 9' 10" (4.57m x 3.00m) Both max. Single glazed sliding sash window, radiator.

#### SHOWER ROOM

#### 6' 9" x 5' 11" (2.07m x 1.80m)

Both max. Heated towel radiator,, three piece suite in white comprises W.C. with concealed cistern, wash hand basin and fully tiled shower cubicle with thermostatic shower, gas combination boiler, recessed spotlights, extractor fan, recessed shelf, partial tiling to walls, tiled flooring.