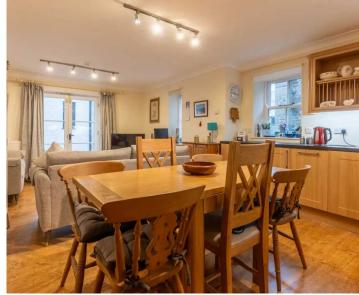

#### KITCHEN, DINING AND LIVING SPACE

23' 0" x 13' 3" (7.00m x 4.03m)

Both max. Double glazed French doors, three double glazed windows, single glazed window, two radiators, good range of base and wall units, stainless steel sink, built in oven and microwave, gas hob with extractor hood over, integrated fridge, freezer and dishwasher, built in washing machine, under wall unit lighting.