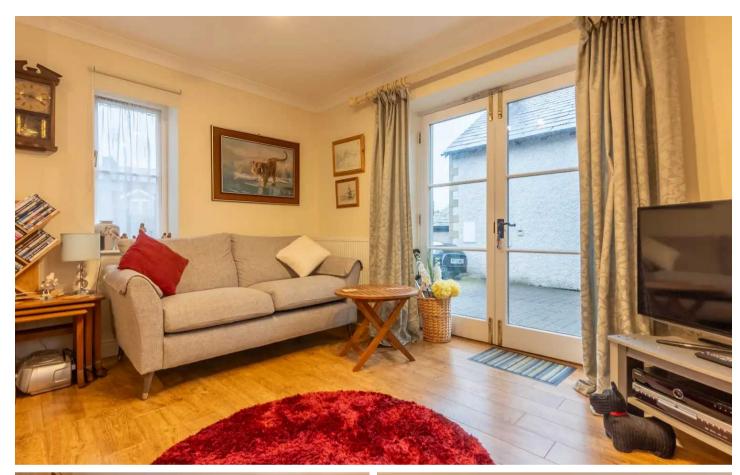

#### KITCHEN, DINING AND LIVING SPACE

23' 0" x 13' 3" (7.00m x 4.03m)

Both max. Double glazed French doors, three double glazed windows, single glazed window, two radiators, good range of base and wall units, stainless steel sink, built in oven and microwave, gas hob with extractor hood over, integrated fridge, freezer and dishwasher, built in washing machine, under wall unit lighting.