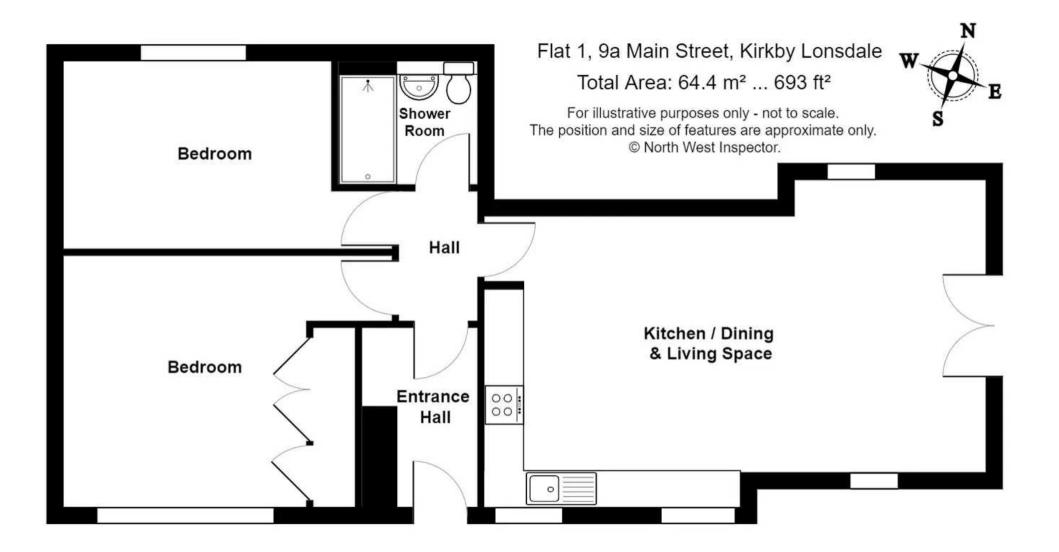

#### **GROUND FLOOR**

#### **ENTRANCE HALL**

8′ 6″ x 4′ 8″ (2.58m x 1.42m) Both max. Single glazed feature door, radiator.

#### KITCHEN, DINING AND LIVING SPACE

23' 0" x 13' 3" (7.00m x 4.03m)

Both max. Double glazed French doors, three double glazed windows, single glazed window, two radiators, good range of base and wall units, stainless steel sink, built in oven and microwave, gas hob with extractor hood over, integrated fridge, freezer and dishwasher, built in washing machine, under wall unit lighting.

#### BEDROOM

15' 3" x 13' 1" (4.64m x 3.98m)

Both max. Double glazed feature window, radiator, built in wardrobe, built in cupboard.

#### BEDROOM

15' 0" x 9' 10" (4.57m x 3.00m) Both max. Single glazed sliding sash window, radiator.

#### SHOWER ROOM

#### 6' 9" x 5' 11" (2.07m x 1.80m)

Both max. Heated towel radiator,, three piece suite in white comprises W.C. with concealed cistern, wash hand basin and fully tiled shower cubicle with thermostatic shower, gas combination boiler, recessed spotlights, extractor fan, recessed shelf, partial tiling to walls, tiled flooring.

#### **INNER HALL**

6′ 10″ x 4′ 4″ (2.08m x 1.32m) Both max.