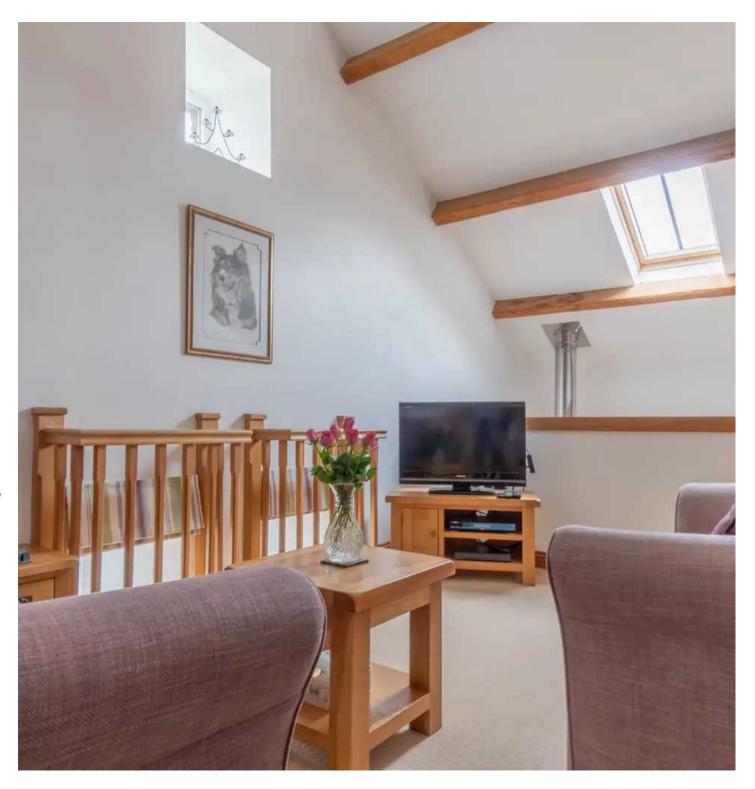

Nestled in a beautiful area with far reaching views of the local countryside, this charming semi-detached property offers a perfect blend of countryside living and modern convenience. Upon arriving at the property you will find the stunning landscaped garden, complete with a well-maintained lawn bordered by a variety of plants, rockery features, and well-established hedges. A paved patio seating area offers a perfect spot to enjoy the sunshine and take in the views of the surrounding countryside. Entering into the property you will find an inviting entrance hall equipped with is cloakroom which comprises a W.C., and wash hand basin. Carry on through to find the light and airy open plan living area perfect for entertaining guests or relaxing with the family which has a multi fuel stove, a well appointed kitchen. The Mezzanine can be accessed from the rear of the living area which has been turned into a lovely snug area where you can come and relax in.

## **MEZZANINE SNUG**

18' 8" x 10' 2" (5.68m x 3.10m)