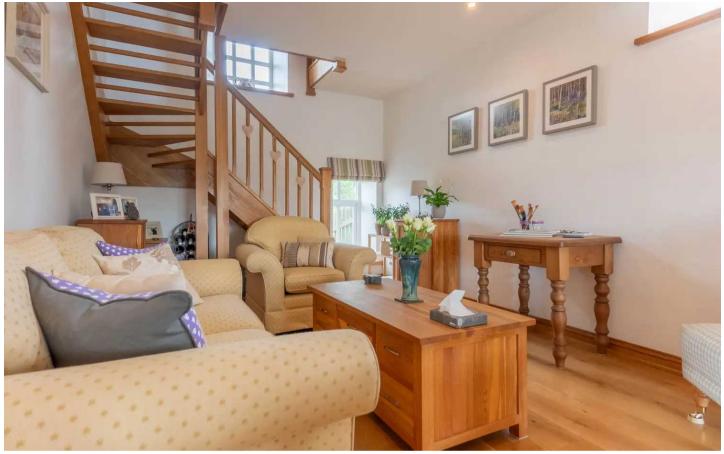

Nestled in a beautiful area with far reaching views of the local countryside, this charming semi-detached property offers a perfect blend of countryside living and modern convenience. Upon arriving at the property you will find the stunning landscaped garden, complete with a well-maintained lawn bordered by a variety of plants, rockery features, and well-established hedges. A paved patio seating area offers a perfect spot to enjoy the sunshine and take in the views of the surrounding countryside. Entering into the property you will find an inviting entrance hall equipped with is cloakroom which comprises a W.C., and wash hand basin. Carry on through to find the light and airy open plan living area perfect for entertaining guests or relaxing with the family which has a multi fuel stove, a well appointed kitchen. The Mezzanine can be accessed from the rear of the living area which has been turned into a lovely snug area where you can come and relax in.

## OPEN PLAN LIVING AREA

27' 11" x 19' 9" (8.50m x 6.01m)