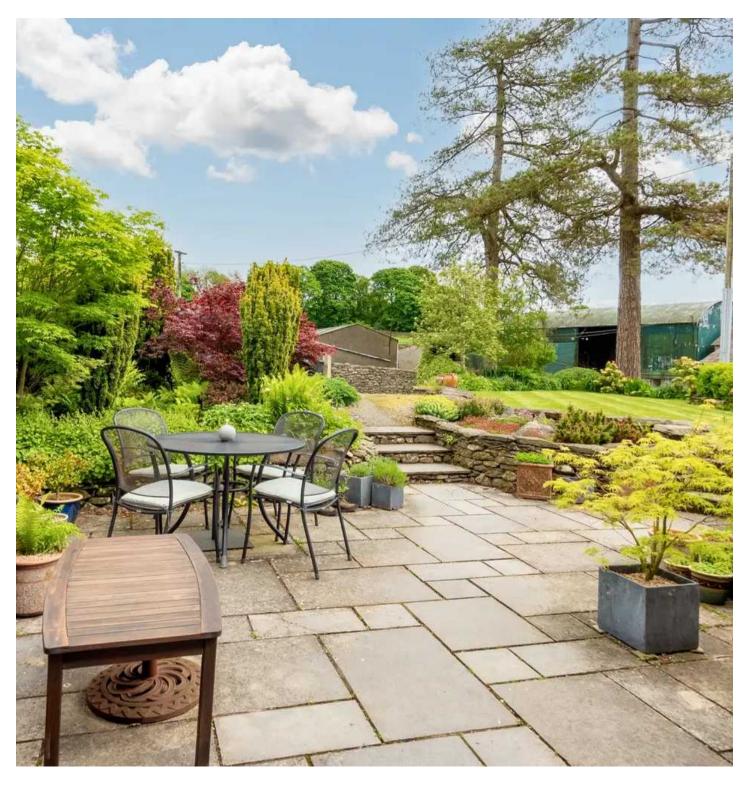

Nestled in a beautiful area with far reaching views of the local countryside, this charming semi-detached property offers a perfect blend of countryside living and modern convenience. Upon arriving at the property you will find the stunning landscaped garden, complete with a well-maintained lawn bordered by a variety of plants, rockery features, and well-established hedges. A paved patio seating area offers a perfect spot to enjoy the sunshine and take in the views of the surrounding countryside. Entering into the property you will find an inviting entrance hall equipped with is cloakroom which comprises a W.C., and wash hand basin. Carry on through to find the light and airy open plan living area perfect for entertaining guests or relaxing with the family which has a multi fuel stove, a well appointed kitchen. The Mezzanine can be accessed from the rear of the living area which has been turned into a lovely snug area where you can come and relax in.

Downstairs on the lower ground floor you will find two double bedrooms with one having an en-suite which comprises a W.C., wash hand basin and shower cubicle, a utility room perfect for all your washing needs and a family bathroom which comprises a W.C., wash hand basin, bath and a fully tiled shower cubicle. Up on the first floor there are two more double bedrooms with one being used as a study currently. This property benefits from double glazing, and oil central heating for maximum comfort throughout the seasons. Outside, the property continues to impress with its thoughtfully designed outdoor space. To the rear, an enclosed paved back yard provides a private oasis with room for garden furniture and potted plants, ideal for summer barbeques or a quiet morning coffee. A shed offers additional storage options for outdoor equipment or tools. To the side of the property, you will find ample wood storage for the wood burner, ensuring warmth and cosiness during the colder months.