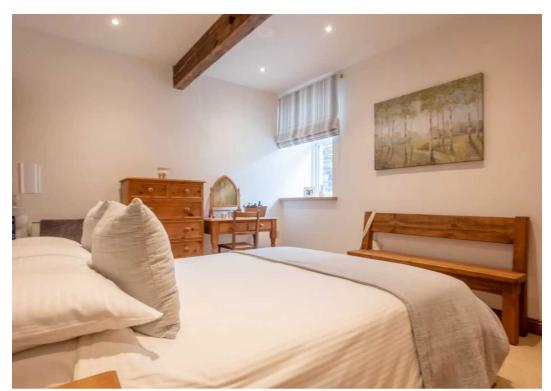

Downstairs on the lower ground floor you will find two double bedrooms with one having an en-suite which comprises a W.C., wash hand basin and shower cubicle, a utility room perfect for all your washing needs and a family bathroom which comprises a W.C., wash hand basin, bath and a fully tiled shower cubicle. Up on the first floor there are two more double bedrooms with one being used as a study currently. This property benefits from double glazing, and oil central heating for maximum comfort throughout the seasons. Outside, the property continues to impress with its thoughtfully designed outdoor space. To the rear, an enclosed paved back yard provides a private oasis with room for garden furniture and potted plants, ideal for summer barbeques or a quiet morning coffee. A shed offers additional storage options for outdoor equipment or tools. To the side of the property, you will find ample wood storage for the wood burner, ensuring warmth and cosiness during the colder months.

## BEDROOM

13' 11" x 10' 2" (4.25m x 3.10m)

## BEDROOM

11' 10" x 10' 4" (3.61m x 3.14m)

## **BEDROOM**

10' 6" x 9' 0" (3.20m x 2.74m)

## BEDROOM/STUDY

9' 0" x 8' 1" (2.75m x 2.46m)