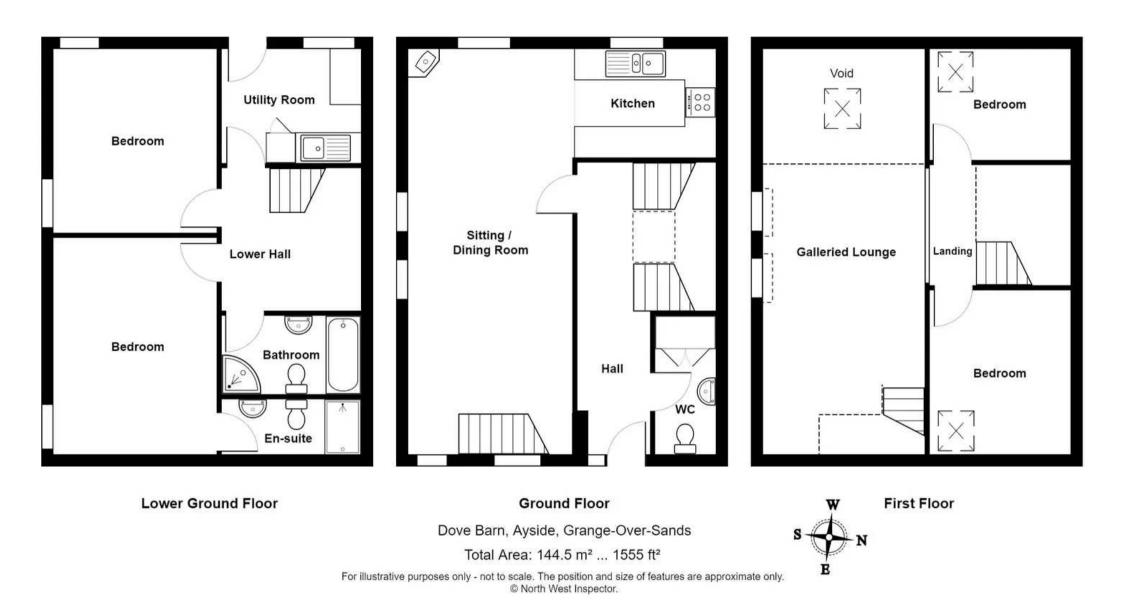

Downstairs on the lower ground floor you will find two double bedrooms with one having an en-suite which comprises a W.C., wash hand basin and shower cubicle, a utility room perfect for all your washing needs and a family bathroom which comprises a W.C., wash hand basin, bath and a fully tiled shower cubicle. Up on the first floor there are two more double bedrooms with one being used as a study currently. This property benefits from double glazing, and oil central heating for maximum comfort throughout the seasons. Outside, the property continues to impress with its thoughtfully designed outdoor space. To the rear, an enclosed paved back yard provides a private oasis with room for garden furniture and potted plants, ideal for summer barbeques or a quiet morning coffee. A shed offers additional storage options for outdoor equipment or tools. To the side of the property, you will find ample wood storage for the wood burner, ensuring warmth and cosiness during the colder months.

## LOWER GROUND FLOOR

## UTILITY ROOM

9' 1" x 8' 7" (2.76m x 2.62m)

## INNER HALLWAY

8' 11" x 7' 9" (2.73m x 2.35m)

## BEDROOM

13' 11" x 10' 2" (4.25m x 3.10m)

## **EN-SUITE**

8' 10" x 3' 11" (2.69m x 1.19m)

## BEDROOM

11' 10" x 10' 4" (3.61m x 3.14m)

## BATHROOM

8' 10" x 5' 11" (2.69m x 1.81m)

## GROUND FLOOR

## **ENTRANCE HALL**

20' 3" x 4' 8" (6.17m x 1.42m)

## OPEN PLAN LIVING AREA

27' 11" x 19' 9" (8.50m x 6.01m)

## CLOAKROOM

8' 9" x 3' 10" (2.67m x 1.16m)

## FIRST FLOOR

## LANDING

7' 6" x 2' 9" (2.28m x 0.83m)

## **MEZZANINE SNUG**

18' 8" x 10' 2" (5.68m x 3.10m)

## **BEDROOM**

10' 6" x 9' 0" (3.20m x 2.74m)

## BEDROOM/STUDY

9' 0" x 8' 1" (2.75m x 2.46m)