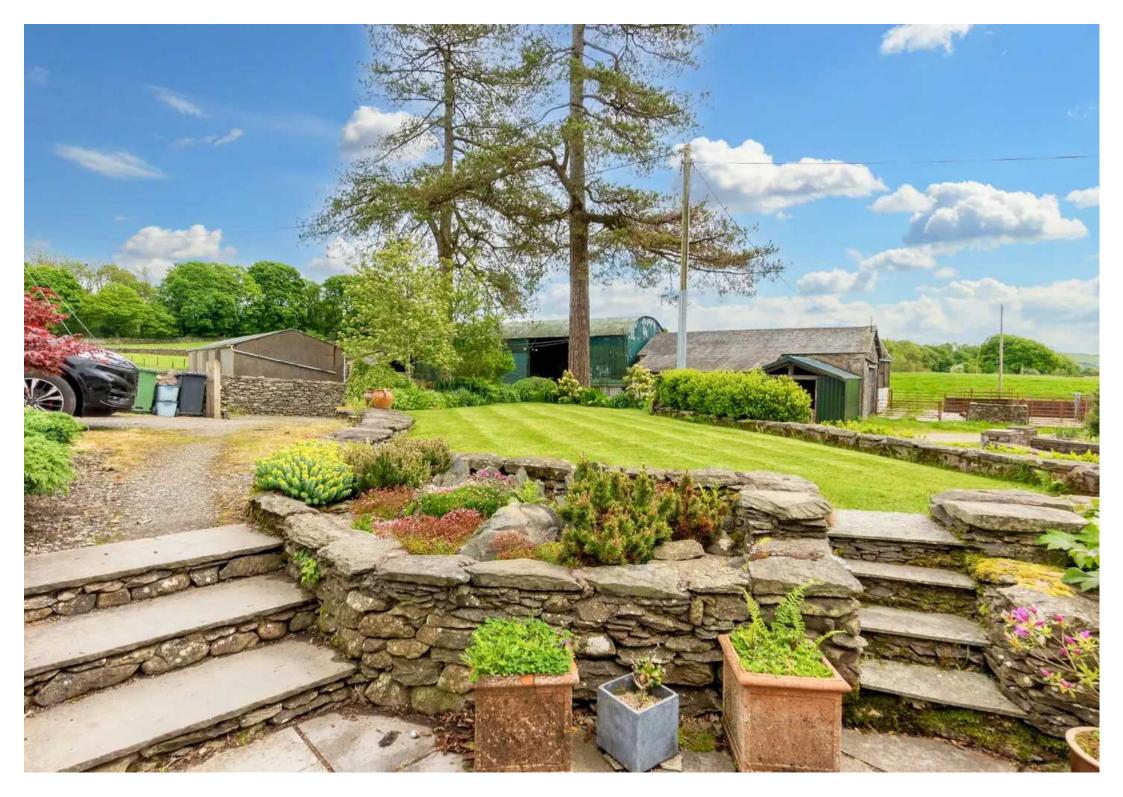

Nestled in a beautiful area with far reaching views of the local countryside, this charming semi-detached property offers a perfect blend of countryside living and modern convenience. Upon arriving at the property you will find the stunning landscaped garden, complete with a well-maintained lawn bordered by a variety of plants, rockery features, and well-established hedges. A paved patio seating area offers a perfect spot to enjoy the sunshine and take in the views of the surrounding countryside. Entering into the property you will find an inviting entrance hall equipped with is cloakroom which comprises a W.C., and wash hand basin. Carry on through to find the light and airy open plan living area perfect for entertaining guests or relaxing with the family which has a multi fuel stove, a well appointed kitchen. The Mezzanine can be accessed from the rear of the living area which has been turned into a lovely snug area where you can come and relax in.