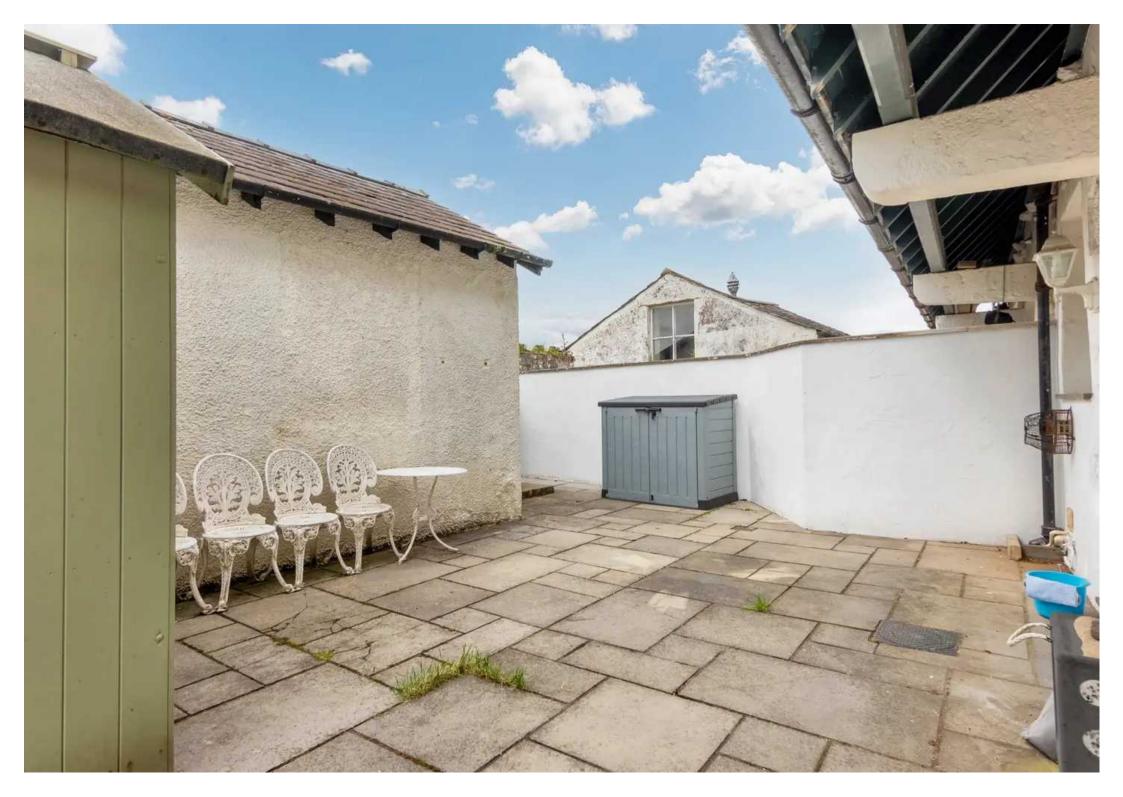

Downstairs on the lower ground floor you will find two double bedrooms with one having an en-suite which comprises a W.C., wash hand basin and shower cubicle, a utility room perfect for all your washing needs and a family bathroom which comprises a W.C., wash hand basin, bath and a fully tiled shower cubicle. Up on the first floor there are two more double bedrooms with one being used as a study currently. This property benefits from double glazing, and oil central heating for maximum comfort throughout the seasons. Outside, the property continues to impress with its thoughtfully designed outdoor space. To the rear, an enclosed paved back yard provides a private oasis with room for garden furniture and potted plants, ideal for summer barbeques or a quiet morning coffee. A shed offers additional storage options for outdoor equipment or tools. To the side of the property, you will find ample wood storage for the wood burner, ensuring warmth and cosiness during the colder months.