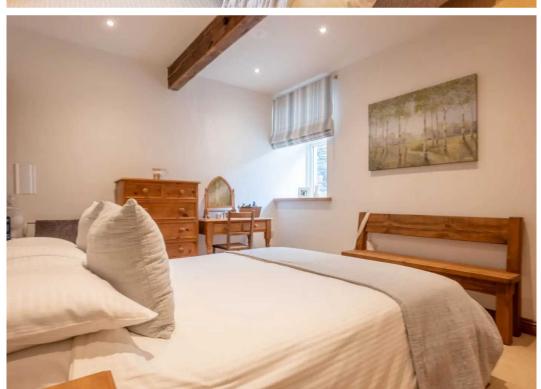

Downstairs on the lower ground floor you will find two double bedrooms with one having an en-suite which comprises a W.C., wash hand basin and shower cubicle, a utility room perfect for all your washing needs and a family bathroom which comprises a W.C., wash hand basin, bath and a fully tiled shower cubicle. Up on the first floor there are two more double bedrooms with one being used as a study currently. This property benefits from double glazing, and oil central heating for maximum comfort throughout the seasons. Outside, the property continues to impress with its thoughtfully designed outdoor space. To the rear, an enclosed paved back yard provides a private oasis with room for garden furniture and potted plants, ideal for summer barbeques or a quiet morning coffee. A shed offers additional storage options for outdoor equipment or tools. To the side of the property, you will find ample wood storage for the wood burner, ensuring warmth and cosiness during the colder months.

## **BEDROOM**

10' 6" x 9' 0" (3.20m x 2.74m)

## BEDROOM/STUDY

9' 0" x 8' 1" (2.75m x 2.46m)