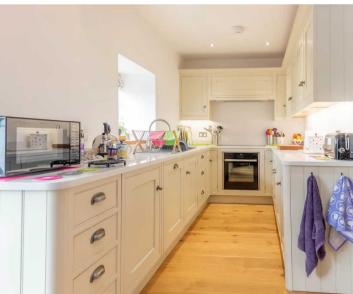

Nestled in a beautiful area with far reaching views of the local countryside, this charming semi-detached property offers a perfect blend of countryside living and modern convenience. Upon arriving at the property you will find the stunning landscaped garden, complete with a well-maintained lawn bordered by a variety of plants, rockery features, and well-established hedges. A paved patio seating area offers a perfect spot to enjoy the sunshine and take in the views of the surrounding countryside. Entering into the property you will find an inviting entrance hall equipped with is cloakroom which comprises a W.C., and wash hand basin. Carry on through to find the light and airy open plan living area perfect for entertaining guests or relaxing with the family which has a multi fuel stove, a well appointed kitchen. The Mezzanine can be accessed from the rear of the living area which has been turned into a lovely snug area where you can come and relax in.

## OPEN PLAN LIVING AREA

27' 11" x 19' 9" (8.50m x 6.01m)