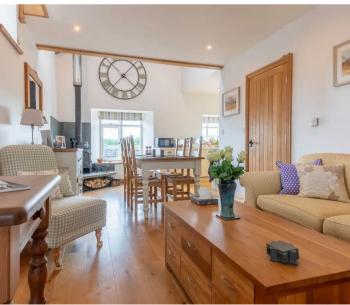

Nestled in a beautiful area with far reaching views of the local countryside, this charming semi-detached property offers a perfect blend of countryside living and modern convenience. Upon arriving at the property you will find the stunning landscaped garden, complete with a well-maintained lawn bordered by a variety of plants, rockery features, and well-established hedges. A paved patio seating area offers a perfect spot to enjoy the sunshine and take in the views of the surrounding countryside. Entering into the property you will find an inviting entrance hall equipped with is cloakroom which comprises a W.C., and wash hand basin. Carry on through to find the light and airy open plan living area perfect for entertaining guests or relaxing with the family which has a multi fuel stove, a well appointed kitchen. The Mezzanine can be accessed from the rear of the living area which has been turned into a lovely snug area where you can come and relax in.

## OPEN PLAN LIVING AREA

27' 11" x 19' 9" (8.50m x 6.01m)

## **MEZZANINE SNUG**

18' 8" x 10' 2" (5.68m x 3.10m)