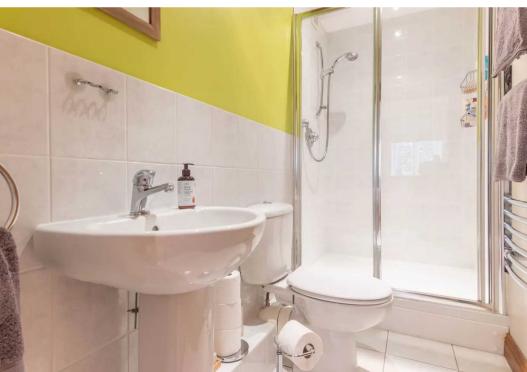

Downstairs on the lower ground floor you will find two double bedrooms with one having an en-suite which comprises a W.C., wash hand basin and shower cubicle, a utility room perfect for all your washing needs and a family bathroom which comprises a W.C., wash hand basin, bath and a fully tiled shower cubicle. Up on the first floor there are two more double bedrooms with one being used as a study currently. This property benefits from double glazing, and oil central heating for maximum comfort throughout the seasons. Outside, the property continues to impress with its thoughtfully designed outdoor space. To the rear, an enclosed paved back yard provides a private oasis with room for garden furniture and potted plants, ideal for summer barbeques or a quiet morning coffee. A shed offers additional storage options for outdoor equipment or tools. To the side of the property, you will find ample wood storage for the wood burner, ensuring warmth and cosiness during the colder months.

## BATHROOM

8' 10" x 5' 11" (2.69m x 1.81m)